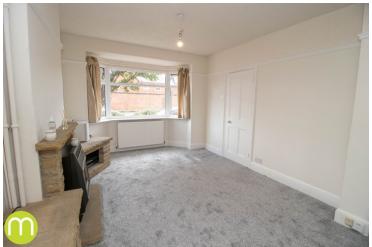

### Lounge/Diner

24' 4" x 10' 7" (7.42m x 3.23m) With feature bay UPVC double glazed window to front, UPVC double glazed window to rear, radiator, under stairs storage cupboard, door to;