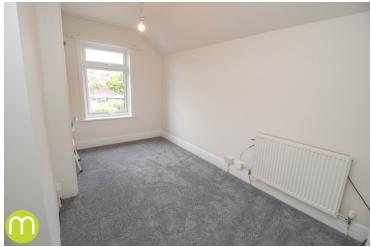

### **Bedroom Two**

14' 7" x 8' 1" (4.45m x 2.46m) With UPVC double glazed window to rear, built in wardrobe.