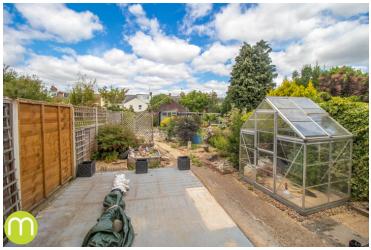

### **Rear Garden**

A generous rear garden enclosed by fencing with gated side access via the shared driveway. There is potential for off road parking to be created within this space.