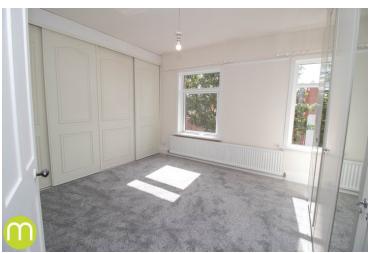

### **Bedroom One**

14' 3" x 10' 10" (4.34m x 3.30m) With two UPVC double glazed windows to front, two sets of built in wardrobes.