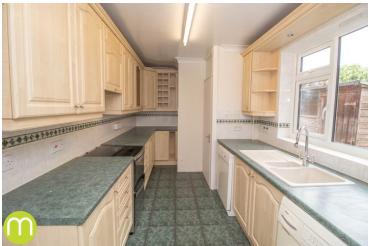

### **Kitchen**

14' 8" x 8' 1" (4.47m x 2.46m) With UPVC double glazed window to side, a range of matching eye level and base units with drawers and worktops over, inset sink and drainer, kitchen appliances to remain, door to lobby.