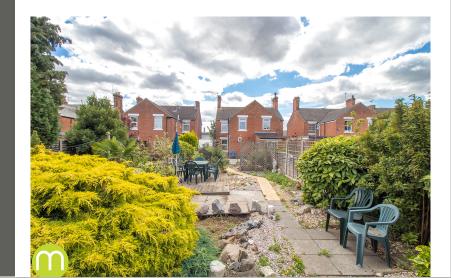

### **Rear Garden**

A generous rear garden enclosed by fencing with gated side access via the shared driveway. There is potential for off road parking to be created within this space.