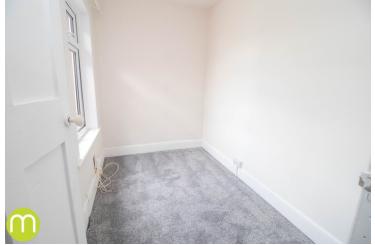

### **Bedroom Three**

9' 2" x 5' 11" (2.79m x 1.80m) With UPVC double glazed window to rear, radiator.