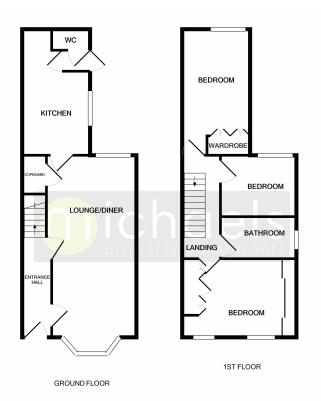

### **Ground Floor**

### **Entrance Hall**

With stairs rising to first floor and doors to;

### Lounge/Diner

24' 4" x 10' 7" (7.42m x 3.23m) With feature bay UPVC double glazed window to front, UPVC double glazed window to rear, radiator, under stairs storage cupboard, door to;

### **Kitchen**

14' 8" x 8' 1" (4.47m x 2.46m) With UPVC double glazed window to side, a range of matching eye level and base units with drawers and worktops over, inset sink and drainer, kitchen appliances to remain, door to lobby.

### Lobby

With UPVC door to garden, door to;

### WC

With window to rear, low level WC.

### First Floor

### Landing

With doors to;

### **Bedroom One**

14' 3" x 10' 10" (4.34m x 3.30m) With two UPVC double glazed windows to front, two sets of built in wardrobes.

### **Bedroom Two**

14' 7" x 8' 1" (4.45m x 2.46m) With UPVC double glazed window to rear, built in wardrobe.

### **Bedroom Three**

9' 2" x 5' 11" (2.79m x 1.80m) With UPVC double glazed window to rear, radiator.

### **Shower Room**

With UPVC double glazed window to side, close coupled WC, wash hand basin, shower cubicle.

#### Floorplans

Whist every attempt has been made to ensure the accuracy of the floor plan contained here, measurements of doors, windows, nooms and any other lines are agroundinate and no responsibility is taken for any error, ornission, or mis-statement. This plan is for illustrative purposes only and should be used as such by any rospective purchaser. The services, systems and applicances shown have not been tosted and no guarantee as to their operability or efficiency can be given Made with Wetrook (2020)