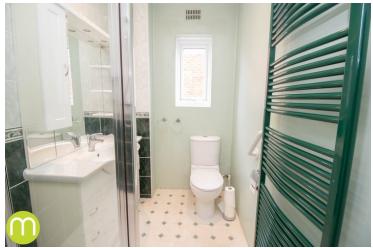

### **Shower Room**

With UPVC double glazed window to side, close coupled WC, wash hand basin, shower cubicle.