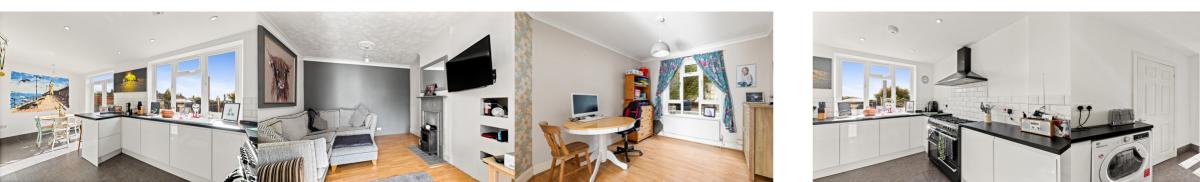

Folkestone CT19 6JA £310,000 FREEHOLD

FOR SALE WITH BURNAP + ABEL... Welcome to this stunning 4 bed extended semidetached home on Calgary Crescent, Folkestone. Step inside and be greeted by a cozy lounge, perfect for relaxing evenings in. The kitchen/breakfast room is a chef's dream with plenty of space to whip up delicious meals, while the dining room is ideal for hosting dinner parties. For those who work from home, there is a convenient study area that offers a quiet place to focus. The bedrooms are bright and airy, with the master boasting its own en suite bathroom. Outside, you'll find a large rear garden that is perfect for summer BBQs and entertaining guests. Don't miss out on the chance to make this house your forever home in beautiful Folkestone! Schedule your viewing today.

## www.burnapandabel.co.uk

Email folkestone@burnapandabel.co.uk

Phone 01303 258590

www.burnapandabel.co.uk

**Entrance Hall** Lounge 11' 9" x 10' 10" (3.58m x 3.30m) Kitchen/Breakfast Room 19' 6" x 18' 8" (5.94m x 5.69m) Utility Area **Dining Room** 12' 0" x 9' 11" (3.66m x 3.02m) Study 10' 10" x 5' 5" (3.30m x 1.65m) **First Floor Landing Bedroom One** 11' 10" x 8' 5" (3.61m x 2.57m) **En-Suite Bedroom Two** 10' 5" x 9' 11" (3.17m x 3.02m) **Bedroom Three** 11' 2" x 8' 3" (3.40m x 2.51m) **Bedroom Four** 9' 11" x 6' 1" (3.02m x 1.85m) Bathroom 6'0" x 5' 7" (1.83m x 1.70m) W.C **Rear Garden** 