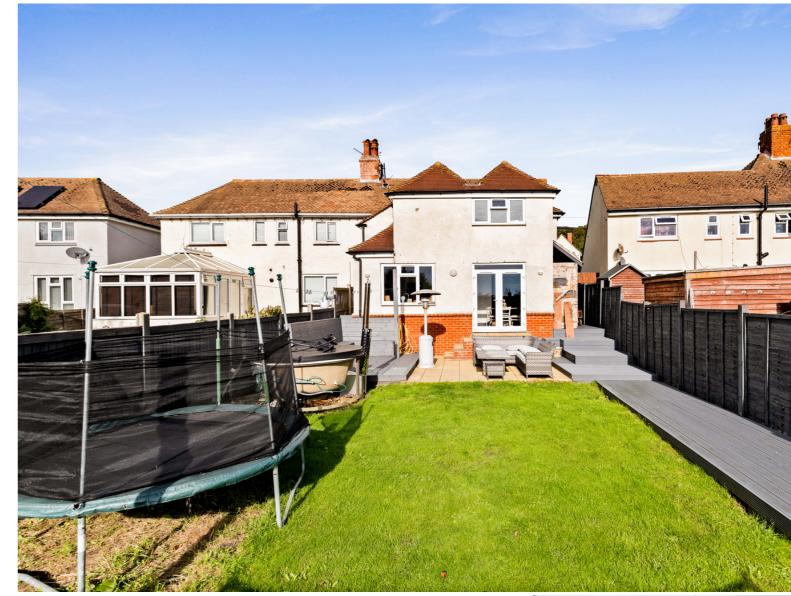

Folkestone CT19 6JA £310,000 FREEHOLD

FOR SALE WITH BURNAP + ABEL... Welcome to this stunning 4 bed extended semidetached home on Calgary Crescent, Folkestone. Step inside and be greeted by a cozy lounge, perfect for relaxing evenings in. The kitchen/breakfast room is a chef's dream with plenty of space to whip up delicious meals, while the dining room is ideal for hosting dinner parties. For those who work from home, there is a convenient study area that offers a quiet place to focus. The bedrooms are bright and airy, with the master boasting its own en suite bathroom. Outside, you'll find a large rear garden that is perfect for summer BBQs and entertaining guests. Don't miss out on the chance to make this house your forever home in beautiful Folkestone! Schedule your viewing today.

## www.burnapandabel.co.uk

Email folkestone@burnapandabel.co.uk

Phone 01303 258590

www.burnapandabel.co.uk

**Entrance Hall** Lounge 11' 9" x 10' 10" (3.58m x 3.30m) Kitchen/Breakfast Room 19' 6" x 18' 8" (5.94m x 5.69m) Utility Area **Dining Room** 12' 0" x 9' 11" (3.66m x 3.02m) Study 10' 10" x 5' 5" (3.30m x 1.65m) **First Floor Landing Bedroom One** 11' 10" x 8' 5" (3.61m x 2.57m) **En-Suite Bedroom Two** 10' 5" x 9' 11" (3.17m x 3.02m) **Bedroom Three** 11' 2" x 8' 3" (3.40m x 2.51m) **Bedroom Four** 9' 11" x 6' 1" (3.02m x 1.85m) Bathroom 6'0" x 5' 7" (1.83m x 1.70m) W.C **Rear Garden** 