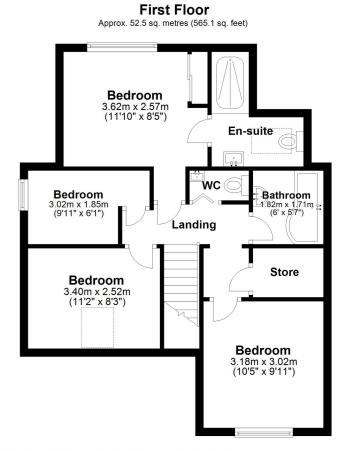

## www.burnapandabel.co.uk

Email folkestone@burnapandabel.co.uk

Phone 01303 258590

www.burnapandabel.co.uk

**Entrance Hall** Lounge 11' 9" x 10' 10" (3.58m x 3.30m) Kitchen/Breakfast Room 19' 6" x 18' 8" (5.94m x 5.69m) Utility Area **Dining Room** 12' 0" x 9' 11" (3.66m x 3.02m) Study 10' 10" x 5' 5" (3.30m x 1.65m) **First Floor Landing Bedroom One** 11' 10" x 8' 5" (3.61m x 2.57m) **En-Suite Bedroom Two** 10' 5" x 9' 11" (3.17m x 3.02m) **Bedroom Three** 11' 2" x 8' 3" (3.40m x 2.51m) **Bedroom Four** 9' 11" x 6' 1" (3.02m x 1.85m) Bathroom 6'0" x 5' 7" (1.83m x 1.70m) W.C **Rear Garden** 

Whilst every attempt has been made to ensure the accuracy of the floor plan contained here, measurements of doors, windows, rooms and any other items are approximate and no responsibility is taken for any error, omission or mis-statement. This plan is for illustrative purposes only and should be used as such by any prospective purchaser. Plan produced using PlanUp.