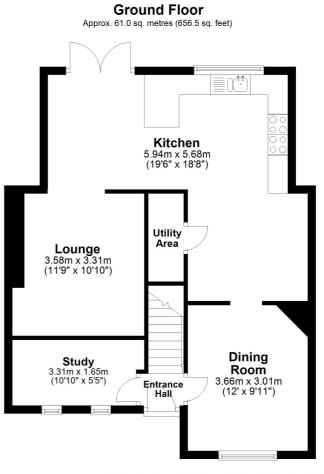

## www.burnapandabel.co.uk

Email folkestone@burnapandabel.co.uk

Phone 01303 258590

www.burnapandabel.co.uk

**Entrance Hall** Lounge 11' 9" x 10' 10" (3.58m x 3.30m) Kitchen/Breakfast Room 19' 6" x 18' 8" (5.94m x 5.69m) Utility Area **Dining Room** 12' 0" x 9' 11" (3.66m x 3.02m) Study 10' 10" x 5' 5" (3.30m x 1.65m) **First Floor Landing Bedroom One** 11' 10" x 8' 5" (3.61m x 2.57m) **En-Suite Bedroom Two** 10' 5" x 9' 11" (3.17m x 3.02m) **Bedroom Three** 11' 2" x 8' 3" (3.40m x 2.51m) **Bedroom Four** 9' 11" x 6' 1" (3.02m x 1.85m) Bathroom 6'0" x 5' 7" (1.83m x 1.70m) W.C **Rear Garden** 

Whilst every attempt has been made to ensure the accuracy of the floor plan contained here, measurements of doors, windows, rooms and any other items are approximate and no responsibility is taken for any error, omission or mis-statement. This plan is for illustrative purposes only and should be used as such by any prospective purchaser. Plan produced using PlanUp.