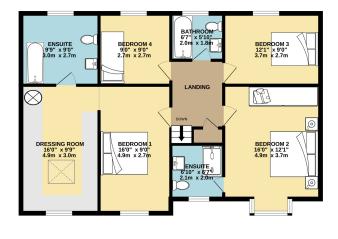

Upstairs, the house includes four double bedrooms, with the master bedroom featuring a dressing room for added luxury plus an ensuite bathroom. Bedroom 2 benefits from an En-suite bathroom, providing privacy and convenience for guests or family members. Ivy Cottage also offers in and out access with parking for up to five cars, making it easy for residents and visitors to come and go. Outside to the rear, there is a patio terrace and lawned garden with side access, providing plenty of space for outdoor activities and relaxation. Overall, Ivy Cottage is a spacious and modern home in a desirable location, perfect for those seeking a high-quality property on the Isle of Man. Wonderful walks and cycle rides over to Peel and the West.

GROUND FLOOR 899 sq.ft. (83.5 sq.m.) approx. 1ST FLOOR 912 sq.ft. (84.7 sq.m.) approx.

**FLOORPLAN**