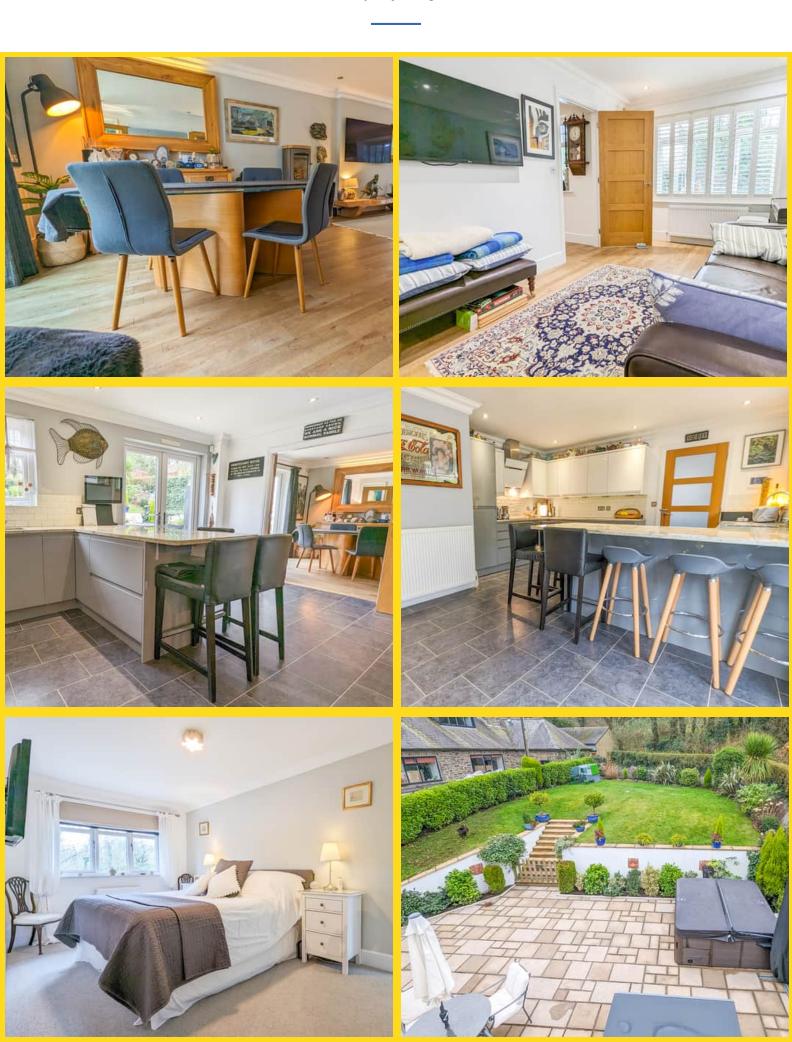

## **PROPERTY DESCRIPTION**

Ivy Cottage is a modern detached house located in the peaceful village of Braddan on the Isle of Man. Completed in 2017, this stylish property boasts four bedrooms, providing ample space for a growing family or those who enjoy having guests over. The interior of the house includes a spacious lounge and dining room with patio doors that open onto a beautiful garden terrace, perfect for outdoor entertaining. Additionally, there is a separate snug, ideal for cosy nights in, and a breakfast kitchen with granite countertops that overlooks the rear garden with patio doors, space for a table to seat 6 easily. The property also features a ground floor cloakroom, utility room with garden access and a single integrated garage for convenient storage and housing the gas fired boiler.

Upstairs, the house includes four double bedrooms, with the master bedroom featuring a dressing room for added luxury plus an ensuite bathroom. Bedroom 2 benefits from an En-suite bathroom, providing privacy and convenience for guests or family members. Ivy Cottage also offers in and out access with parking for up to five cars, making it easy for residents and visitors to come and go. Outside to the rear, there is a patio terrace and lawned garden with side access, providing plenty of space for outdoor activities and relaxation. Overall, Ivy Cottage is a spacious and modern home in a desirable location, perfect for those seeking a high-quality property on the Isle of Man. Wonderful walks and cycle rides over to Peel and the West.

## FEATURES

- Spacious Modern Detached Family Home
- Highly Regarded Residential Location in Braddan Prime TT Viewing Spot
- Lounge Dining Room, Breakfast Kitchen Snug
- Master Bedroom with Dressing Area and En-Suite Bathroom
- 3 Further Double Bedrooms with Shower Room & Family Bathroom
- Single Garage & Off Road Parking for 5 Cars
- Spacious South Facing Terrace Area & Garden to Rear
- 2017 Brick Construction Quality Finish Presented in Excellent Order Throughout