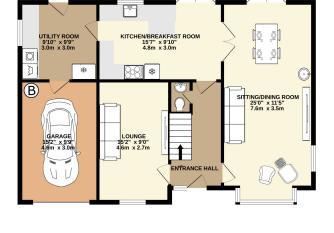

## **PROPERTY DESCRIPTION**

Ivy Cottage is a modern detached house located in the peaceful village of Braddan on the Isle of Man. Completed in 2017, this stylish property boasts four bedrooms, providing ample space for a growing family or those who enjoy having guests over. The interior of the house includes a spacious lounge and dining room with patio doors that open onto a beautiful garden terrace, perfect for outdoor entertaining. Additionally, there is a separate snug, ideal for cosy nights in, and a breakfast kitchen with granite countertops that overlooks the rear garden with patio doors, space for a table to seat 6 easily. The property also features a ground floor cloakroom, utility room with garden access and a single integrated garage for convenient storage and housing the gas fired boiler.

GROUND FLOOR 899 sq.ft. (83.5 sq.m.) approx. 1ST FLOOR 912 sq.ft. (84.7 sq.m.) approx.

**FLOORPLAN**