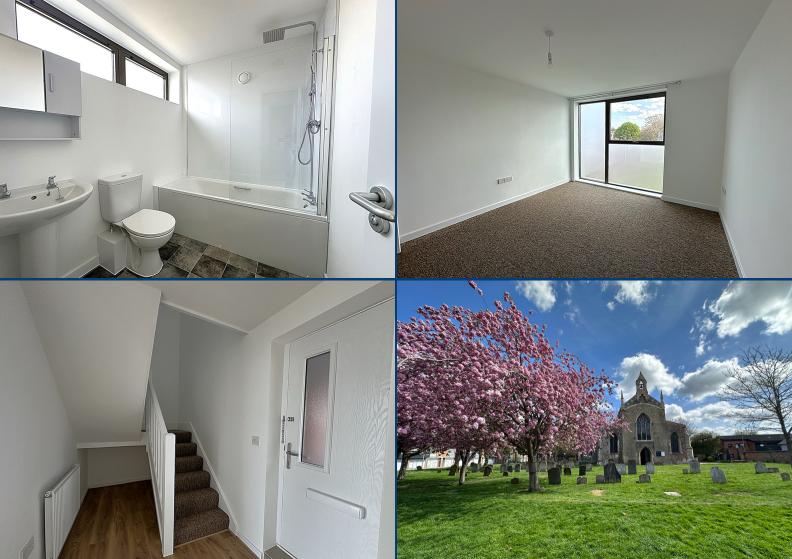

## Property Particulars

Entrance Hallway

Accessed from a composite door to front, entry phone system, laminate flooring, radiator, storage cupboard.

Cloakroom

Vinyl flooring, window to front, low level WC, wall mounted wash hand basin and radiator

Stairs & Landing

Fitted carpet and airing cupboard.

Family Bathroom

A three piece suite with bath and shower over, low level WC, pedestal wash hand basin, vinyl flooring, radiator and window.

Master Bedroom