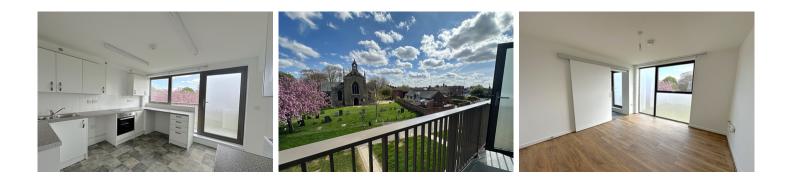

Kitchen

A newly fitted kitchen, integrated electric oven and hob, space for upright fridge freezer and space and plumbing for washing machine. stainless steel sink and drainer, vinyl flooring, window and door to rear balcony.