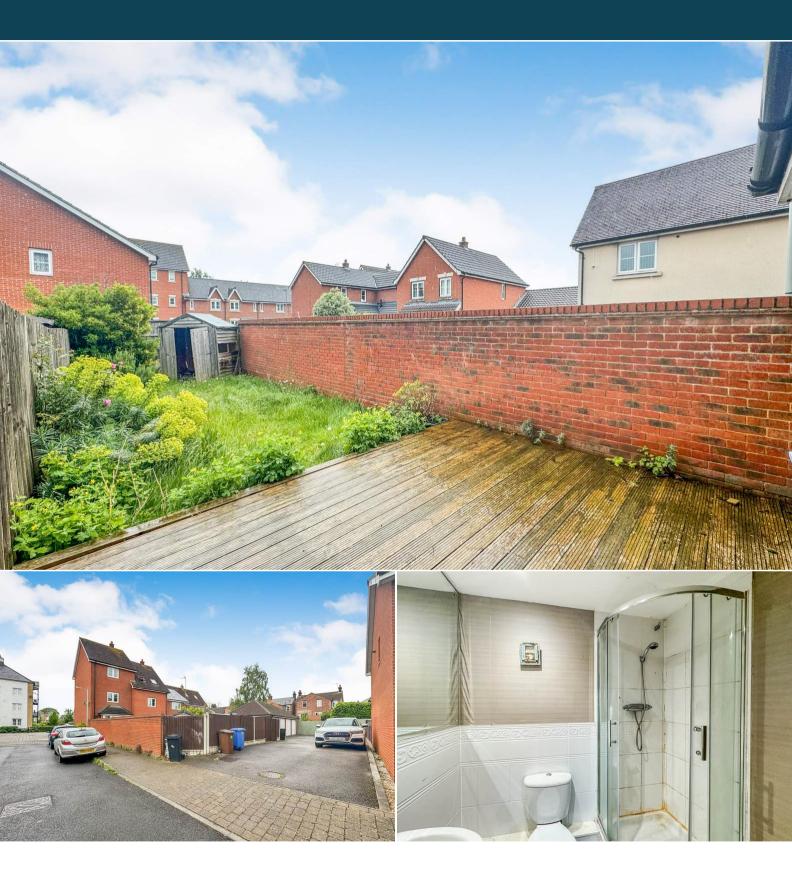

The interior of this beautifully presented property comprises a spacious and open plan dining & living room, the fitted kitchen and a convenient WC on the ground floor. The first floor consists of 2 double bedrooms and the family bathroom. The second floor hosts two double bedrooms including the master bedroom with an ensuite three piece bathroom. The exterior boasts a private rear garden, perfect for enjoying the summer months.