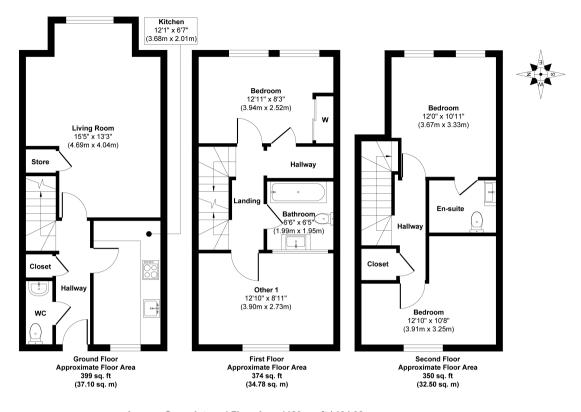

The interior of this beautifully presented property comprises a spacious and open plan dining & living room, the fitted kitchen and a convenient WC on the ground floor. The first floor consists of 2 double bedrooms and the family bathroom. The second floor hosts two double bedrooms including the master bedroom with an ensuite three piece bathroom. The exterior boasts a private rear garden, perfect for enjoying the summer months.

Approx. Gross Internal Floor Area 1123 sq. ft / 104.38 sq. m Whilst every attempt has been made to ensure the accuracy of the floor plan contained here, measurements of doors, windows, rooms and any other items are approximate and no responsibility is taken for any error, omission, or mis-statement. The measurements should not be relied upon for valuation, transaction and/or funding purposes. This plan is for illustrative purposes only and should be used as such by any prospective purchaser or tenant.