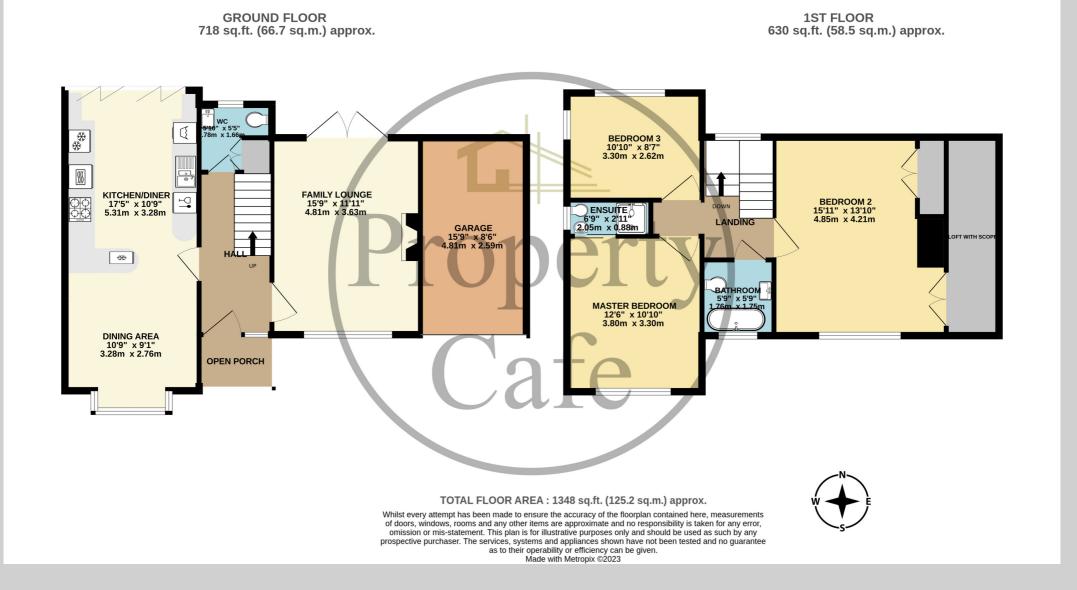

13 Newlands Avenue, Bexhill-on-Sea, East Sussex, TN39 4HA Immaculate Family Home In Highly Sought After Bexhill Downs Location £549,950

The Property Cafe is Delighted To Offer For Sale This Beautiful Larkin Built Family Home \* Accommodation & Benefits Include \* An Original Oak Front Door Leading Into An Immaculate Inner Hall \* Three Good Size Family Bedrooms \* Bespoke Full Length Well Equipped 25ft Dual Aspect Kitchen-Diner \* An Immaculate Family Lounge \* Ground Floor Cloak Room W.C \* Modern Family Bathroom \* Master Bedroom With En-Suite \* Attached Single Garage & Ample Off Road Parking \* Substantial Rear Garden With Central Lawn & Garden Lodge To The Rear \* Patio Area With Hot Tub (Negotiable) \* Rear Indian Stone Patio Area \* Central Heating & Double Glazing Throughout \* Lots Of Character Style & Features \* Pretty Area Of Front Garden With Pea Beach Drive \* Highly Sought After Location Close To Bexhill Downs Area & Walking Distance To Bexhill Academy \* A Beautifully Presented Family Home \* Please Call Bexhill 01424 224488.

- Beautiful Larkin Built Family Home
- Three Good Size Family Bedrooms
- Bespoke Full Length Kitchen-Diner
  - Immaculate Family Lounge
  - Ground Floor Cloak Room W.C
    - Modern Family Bathroom
- Master Bedroom With En-Suite
  - Attached Single Garage
  - Ample Off Road Parking
  - Substantial Rear Garden

- Garden Lodge To The Rear
- Patio With Hot Tub (Negotiable)
- Central Heating & Double Glazed
- Lots Of Character Style & Features
  - Pretty Area Of Front Garden
  - Highly Sought After Location
  - Close To Bexhill Downs Area
- Walking Distance To Bexhill Academy
- A Beautifully Presented Family Home
  - Please Call Bexhill 01424 224488