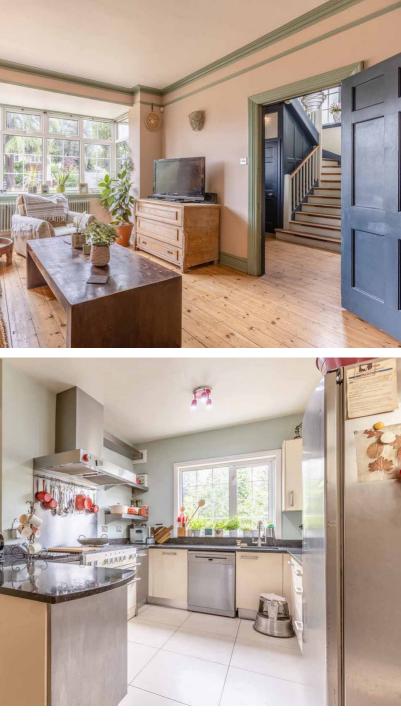

## Leigh Park, Datchet, Berkshire SL3 9JP

- Detached 4-bedroom period home P
- T Kitchen/breakfast room and downstairs cloakroom
- Detached office/studio outbuilding P
- P Quiet cul-de-sac location

- Four spacious double bedrooms T
- En-suite shower room + large family bathroom T
- Private, mature garden with established trees and T borders
- Excellent potential for extension/loft conversion T (STPP)
  - £,1,375,000 Freehold

- T

T

- train station

Large living/dining room, separate family room Garage + utility/store room Driveway parking for 4 cars Walking distance to Datchet village centre &