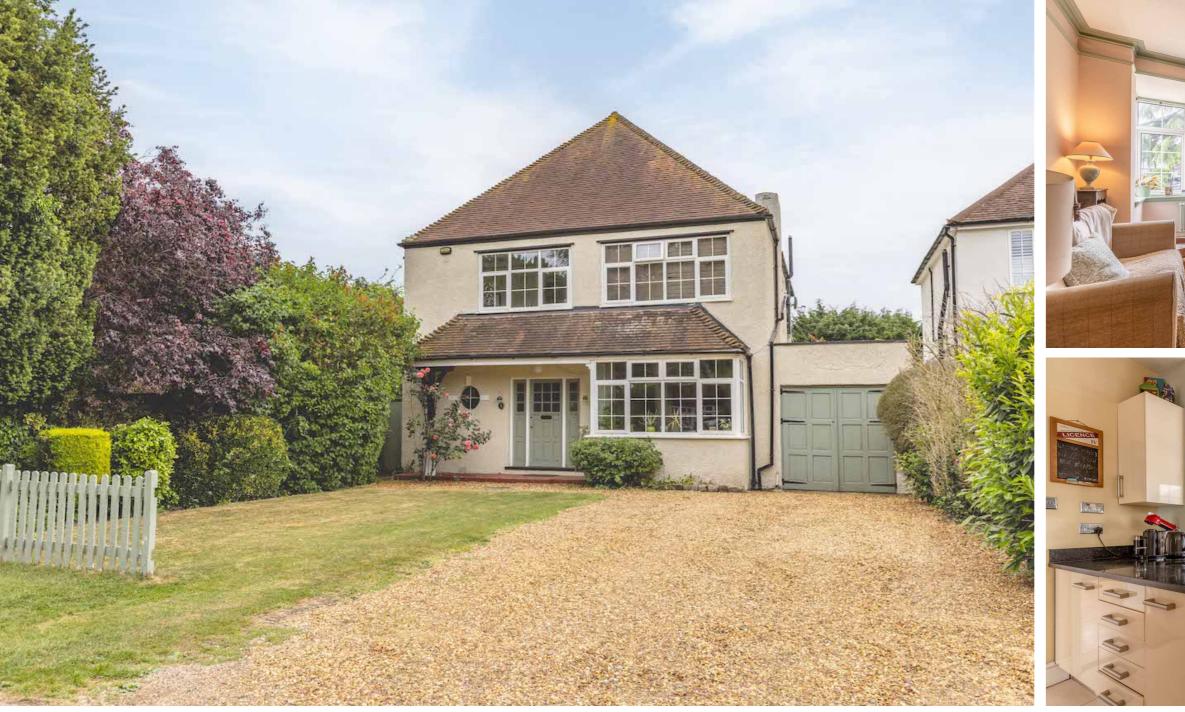

## Leigh Park, Datchet, Berkshire SL3 9JP

- Detached 4-bedroom period home P
- T Kitchen/breakfast room and downstairs cloakroom
- Detached office/studio outbuilding P
- P Quiet cul-de-sac location

- Four spacious double bedrooms T
- En-suite shower room + large family bathroom T
- Private, mature garden with established trees and T borders
- Excellent potential for extension/loft conversion T (STPP)
  - £,1,375,000 Freehold

- T

T

- train station

Large living/dining room, separate family room Garage + utility/store room Driveway parking for 4 cars Walking distance to Datchet village centre &