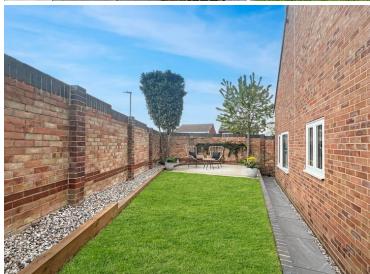

#### Outside

#### **Landscaped Rear & Side Gardens**

**Double Garage** 

16' 4" x 20' 0" (4.98m x 6.10m)