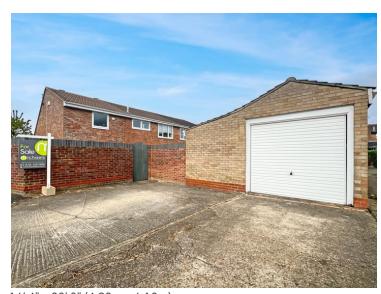

#### **Landscaped Rear & Side Gardens**

**Double Garage** 

16' 4" x 20' 0" (4.98m x 6.10m)

#### **Driveway**