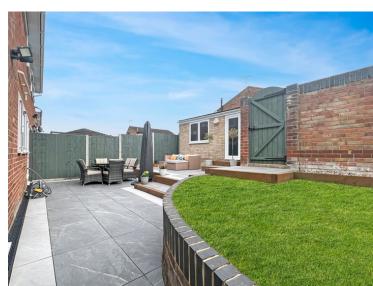

#### Outside

#### **Landscaped Rear & Side Gardens**

**Double Garage** 

16' 4" x 20' 0" (4.98m x 6.10m)