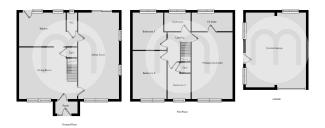

ondary schooling, and the A120.



Call to view 01376 337400



## Property Details.

#### **Ground Floor**

#### **Entrance Porch**

#### **Dining Room**



15' 8" x 14' 1" (4.78m x 4.29m)

#### Kitchen



12' 5" x 9' 2" (3.78m x 2.79m)

#### Cloakroom

#### Living Room



23' 8" x 11' 0" (7.21m x 3.35m)

#### First Floor

#### **Bedroom One**



18' 0" x 10' 8" (5.49m x 3.25m)

### Property Details.

#### **En Suite To Master**



**Bedroom Two** 



12' 9" x 9' 7" (3.89m x 2.92m)

#### **Bedroom Three**

10' 9" x 9' 7" (3.28m x 2.92m)

#### **Bedroom Four**

10'0" x 6'5" MAX (3.05m x 1.96m)

**Family Shower Room** 

#### Outside

#### **Landscaped Rear & Side Gardens**





**Double Garage** 



16' 4" x 20' 0" (4.98m x 6.10m)

#### **Driveway**

### Property Details.

#### Floorplans



#### Location



#### **Energy Ratings**

We have not carried out a structural survey and the services, appliances and specific fittings have not been tested. All photographs, measurements, floor plans and distances referred to are given as a guide only and should not be relied upon for the purchase of carpets or any other fixtures or fittings. Gardens, roof terraces, balconies and communal gardens as well as tenure and lease details cannot have their accuracy guaranteed for intending purchasers. Lease details, service ground rent (where applicable) are given as a guide only and should be checked and confirmed by your solicitor prior to exchange of contracts.