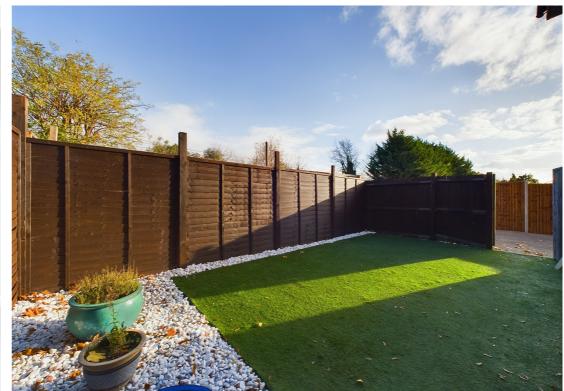

Outside is a private and enclosed low maintenance landscaped rear garden accessed via the second bedroom and garage.

Lease information: 138 years remaining

Hitchin is a charming medieval market town and has many fine Tudor and Georgian buildings, particularly around the market square. Near to the market square stands the large medieval parish church of St Mary. The town provides good shopping as well as a swimming pool, football team, two theatres, a wide variety of restaurants and pubs and highly regarded girls and boys schools. There is also a mainline railway station providing direct access to Kings Cross and Cambridge.

- Ground floor maisonette
- Two bedrooms
- Private rear garden
- Garage and parking
- Kitchen appliances included
- 0.9 miles, 20 mins walk to Hitchin train station (as per Google maps)
- 1.1 miles, 25 min walk to Hitchin town centre (as per Google maps)