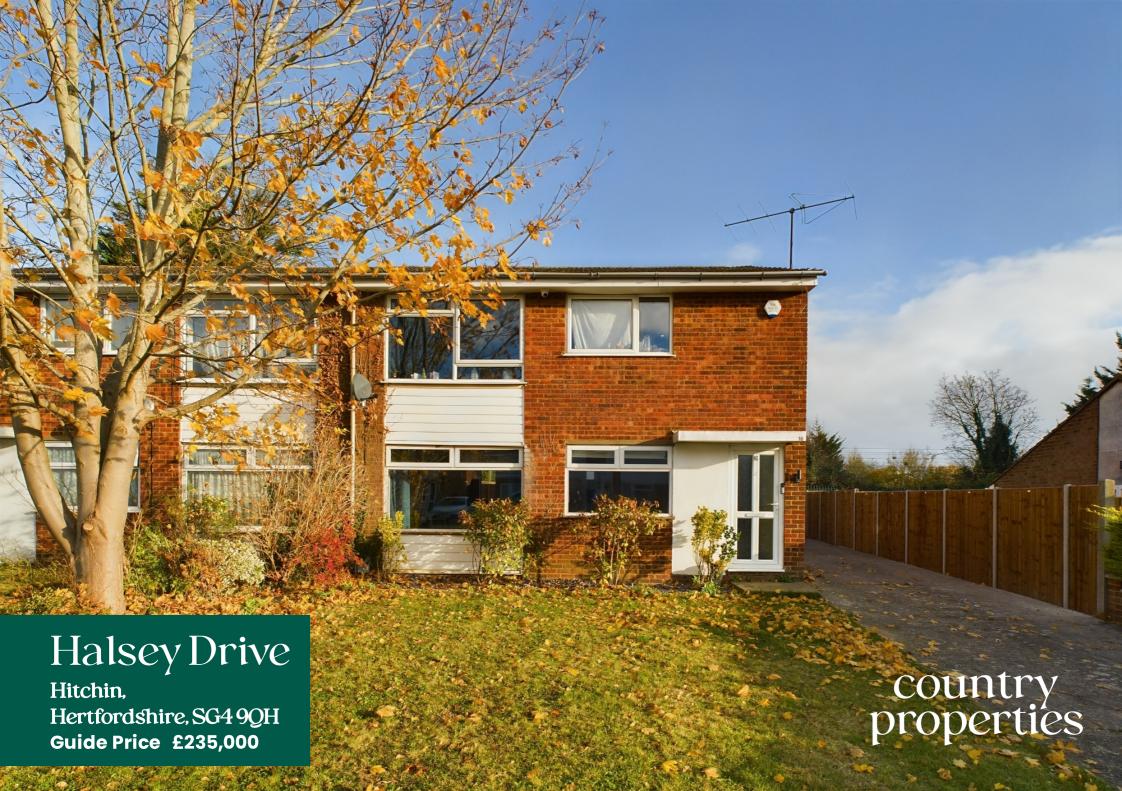

A delightful two bedroom ground floor maisonette located in the popular and sought after SG4 9 area in Hitchin with a private garden, off road parking and garage.

The property offers well presented and versatile accommodation including living dining room with separate modern fitted kitchen, two bedrooms and stylish family bathroom.

- Ground floor maisonette
- Two bedrooms
- Private rear garden
- Garage and parking
- Kitchen appliances included
- 0.9 miles, 20 mins walk to Hitchin train station (as per Google maps)
- 1.1 miles, 25 min walk to Hitchin town centre (as per Google maps)