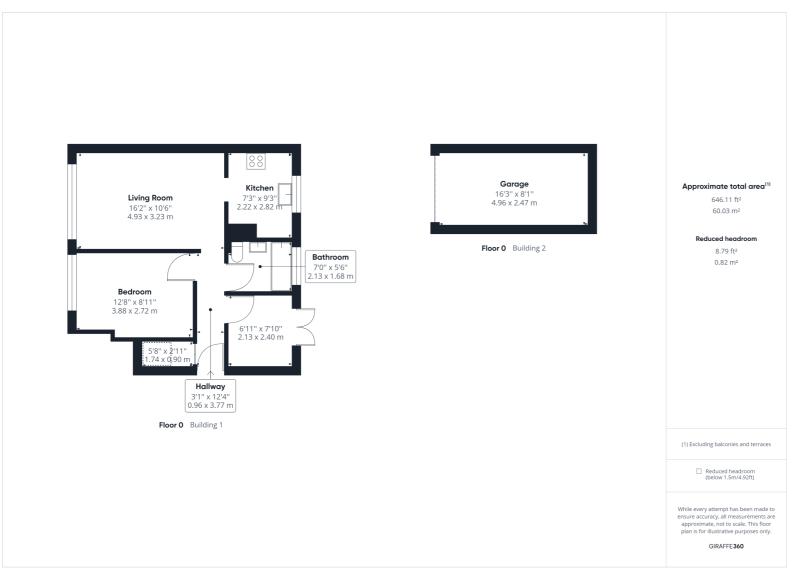

A delightful two bedroom ground floor maisonette located in the popular and sought after SG4 9 area in Hitchin with a private garden, off road parking and garage.

The property offers well presented and versatile accommodation including living dining room with separate modern fitted kitchen, two bedrooms and stylish family bathroom.

Outside is a private and enclosed low maintenance landscaped rear garden accessed via the second bedroom and garage.

Lease information: 138 years remaining

Hitchin is a charming medieval market town and has many fine Tudor and Georgian buildings, particularly around the market square. Near to the market square stands the large medieval parish church of St Mary. The town provides good shopping as well as a swimming pool, football team, two theatres, a wide variety of restaurants and pubs and highly regarded girls and boys schools. There is also a mainline railway station providing direct access to Kings Cross and Cambridge.

- Ground floor maisonette
- Two bedrooms
- Private rear garden
- Garage and parking
- Kitchen appliances included
- 0.9 miles, 20 mins walk to Hitchin train station (as per Google maps)
- 1.1 miles, 25 min walk to Hitchin town centre (as per Google maps)

All measurements are approximate and quoted in metric with imperial equivalents and for general guidance only and whilst every attempt has been made to ensure accuracy, they must not be relied on. The fixtures, fittings and appliances referred to have not been tested and therefore no guarantee can be given and that they are in working order. Internal photographs are reproduced for general information and it must not be inferred that any item shown is included with the property. For a free valuation, contact the numbers listed on the brochure.