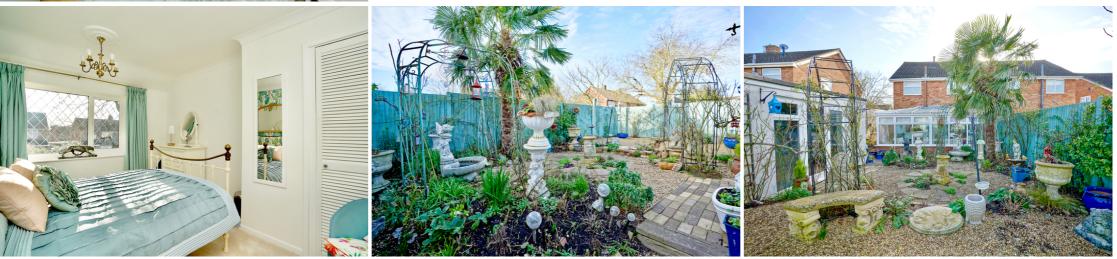

#### **Rear Garden**

fully enclosed with gated pedestrian access to the front, laid to gravel and block paving with flower and shrub borders, outside tap, outside

#### **Garden Studio**

a GARDEN STUDIO suitable as a hobby room or home office, PVCu double glazed window to the rear, French doors to the rear garden, power

garden, radiator