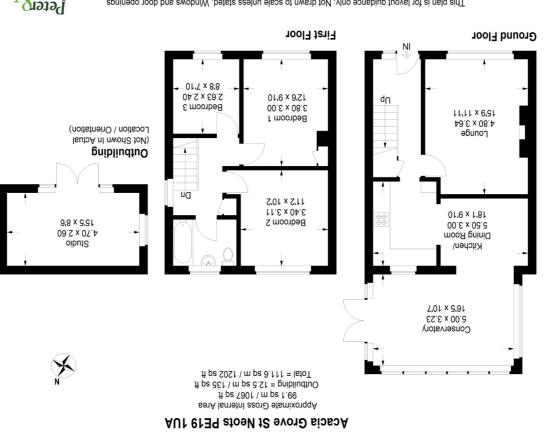

#### **Ground Floor**

Three bedrooms.

and schools.

GARDEN STUDIO.

Walking distance to Train Station, town centre

There is a large Conservatory off the Kitchen Dining Room and a GARDEN STUDIO perfect as a hobby room or home office.

Fully enclosed rear garden and off road parking.

# **Entrance Hall**

stairs to the First Floor Landing, coved ceiling, radiator

#### Lounge

window to the front aspect, coved ceiling, TV point, fireplace with living flame gas fire, radiator

# **Kitchen Dining Room**

base and eye level cupboards, drawer units, work surfaces with tiled splash backs, stainless steel single drainer sink unit, integrated washing light and timber garden shed machine and dishwasher, electric oven, five burner gas hob and extractor, integrated fridge freezer, coved ceiling, radiator, arch through to

# Conservatory

brick built with PVCu double glazed windows to and light connected the rear aspect. French doors to the rear

#### **First Floor**

#### **First Floor Landing**

frosted window, coved ceiling, loft access, airing cupboard with gas fired Vaillant combi boiler

# **Bedroom One**

window to the front aspect, coved ceiling, radiator, built in cupboard

# **Bedroom Two**

window to the rear aspect, coved ceiling, radiator

**Bedroom Three** window to the front aspect, radiator

# **Bathroom**

panel bath with mixer tap and shower attachment, pedestal wash basin, W.C, radiator, heated towel rail, frosted window, coved ceiling

#### **Garden Studio**

a GARDEN STUDIO suitable as a hobby room or home office, PVCu double glazed window to the rear, French doors to the rear garden, power

garden, radiator