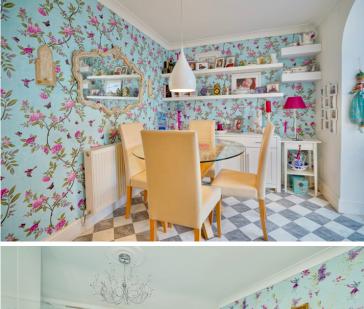

# **Kitchen Dining Room**

base and eye level cupboards, drawer units, work surfaces with tiled splash backs, stainless steel single drainer sink unit, integrated washing light and timber garden shed machine and dishwasher, electric oven, five burner gas hob and extractor, integrated fridge freezer, coved ceiling, radiator, arch through to

# Conservatory

brick built with PVCu double glazed windows to and light connected the rear aspect. French doors to the rear