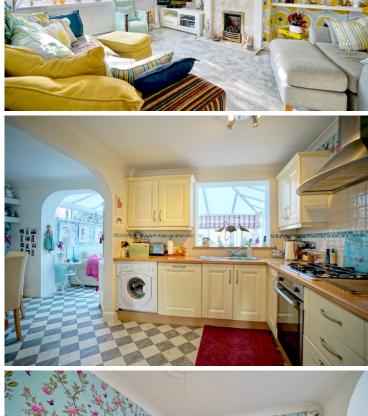

#### Lounge

window to the front aspect, coved ceiling, TV point, fireplace with living flame gas fire, radiator

# **Kitchen Dining Room**

base and eye level cupboards, drawer units, work surfaces with tiled splash backs, stainless steel single drainer sink unit, integrated washing light and timber garden shed machine and dishwasher, electric oven, five burner gas hob and extractor, integrated fridge freezer, coved ceiling, radiator, arch through to

# Conservatory

brick built with PVCu double glazed windows to and light connected the rear aspect. French doors to the rear