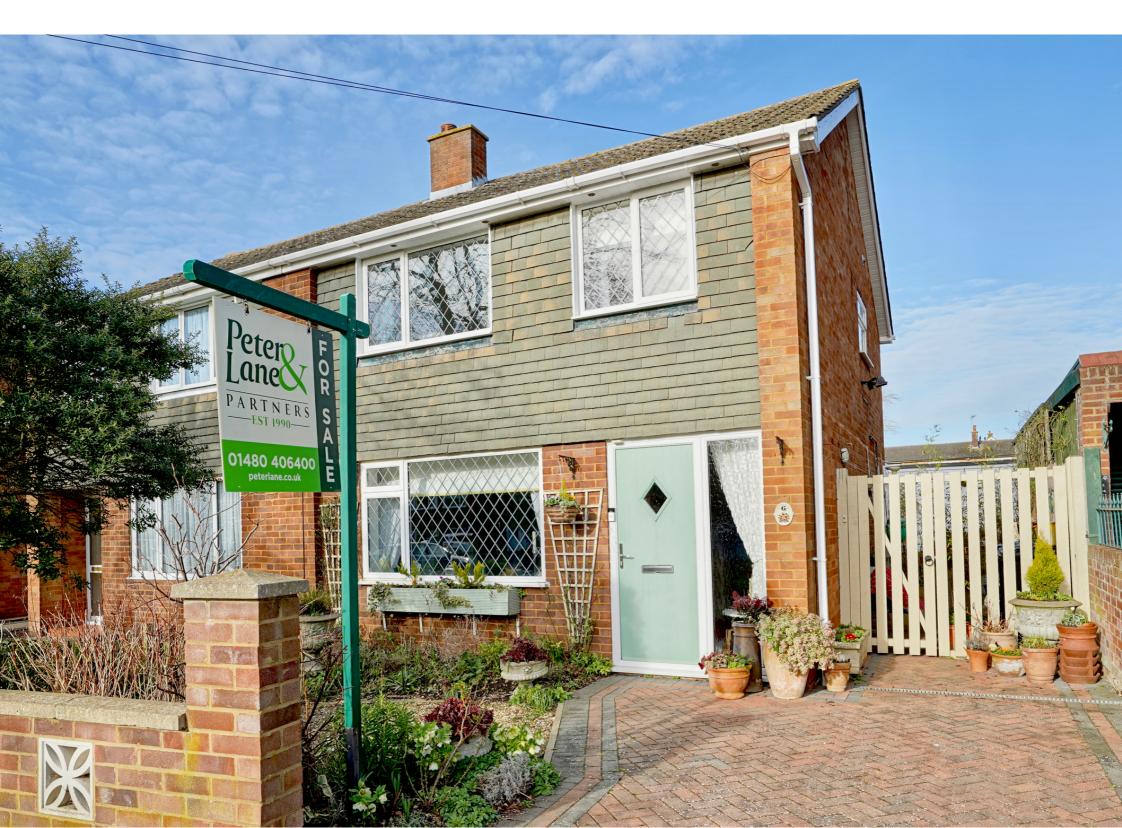

# 6 Acacia Grove, St Neots, Cambridgeshire PE19 1UA

# £359,995

- PVCu double glazing throughout.
- Conservatory.
- Cul-de-sac location.

#### Accommodation

A bright and beautifully presented THREE BEDROOM SEMI-DETACHED HOUSE in this culde-sac location within walking distance of St Neots train station, town centre and Longsands and Priory Schools.

Walking distance to Train Station, town centre

There is a large Conservatory off the Kitchen Dining Room and a GARDEN STUDIO perfect as a hobby room or home office.

Fully enclosed rear garden and off road parking.

#### **Front Garden**

laid to gravel with flower and shrub borders and block paved driveway for off road parking