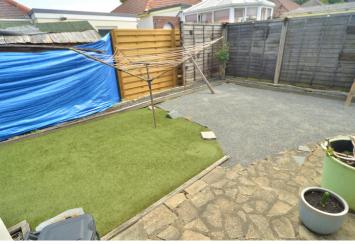

### Garden

To the rear of the property is a low maintenance garden with gated access to the front of the house.