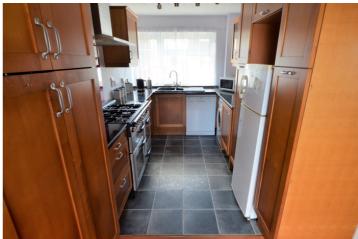

# Mirabelle

8 Glebe Cos | La Neuve Rue |

This spacious, semi-detached family home is located on a very quiet clos on the outskirts of St Peter Port. While in move-in condition the property would benefit from some minor upgrading and modernisation and there is also the possibility of converting the garage to increase the living space. Accommodation comprises open plan lounge/kitchen/diner, three double bedrooms, a bathroom and a WC. To the rear of the property is a low maintenance garden with gated access to the front of the house. There is parking for three cars at the front of the property as well as a single car garage.

### SPECIFICATIONS

Entrance Hall 5.28m x 2.09m (17' 4" x 6' 10")

Lounge/Diner 6.85m x 3.88m (22' 6" x 12' 9")

**Kitchen** 5.68m x 2.34m (18' 8" x 7' 8")

Bedroom 1 3.80m x 3.56m (12' 6" x 11' 8")

Bedroom 2 3.56m x 3.16m (11' 8" x 10' 4")