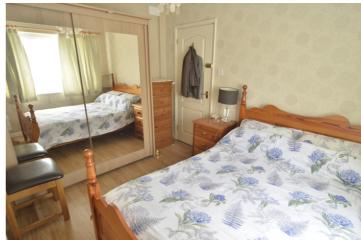

### SPECIFICATIONS

Entrance Hall 5.28m x 2.09m (17' 4" x 6' 10")

Lounge/Diner 6.85m x 3.88m (22' 6" x 12' 9")

**Kitchen** 5.68m x 2.34m (18' 8" x 7' 8")

Bedroom 1 3.80m x 3.56m (12' 6" x 11' 8")

Bedroom 2 3.56m x 3.16m (11' 8" x 10' 4")

**Bedroom 3** 3.57m x 2.80m (11' 9" x 9' 2")

**WC** 1.76m x 0.98m (5' 9" x 3' 3")

Bathroom 2.60m x 1.08m (8' 6" x 3' 7")