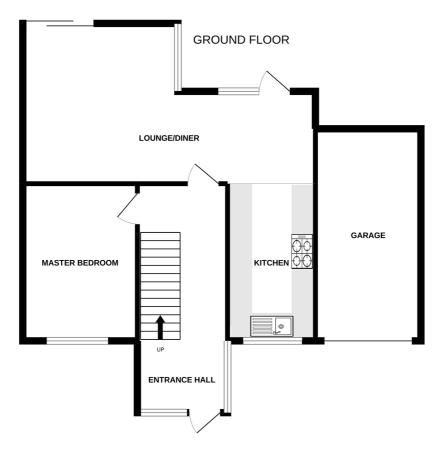

### SPECIFICATIONS

Entrance Hall 5.28m x 2.09m (17' 4" x 6' 10")

Lounge/Diner 6.85m x 3.88m (22' 6" x 12' 9")

**Kitchen** 5.68m x 2.34m (18' 8" x 7' 8")

Bedroom 1 3.80m x 3.56m (12' 6" x 11' 8")

Bedroom 2 3.56m x 3.16m (11' 8" x 10' 4")

**Bedroom 3** 3.57m x 2.80m (11' 9" x 9' 2")

**WC** 1.76m x 0.98m (5' 9" x 3' 3")

Bathroom 2.60m x 1.08m (8' 6" x 3' 7")