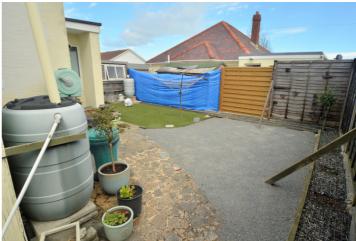

### Garden

To the rear of the property is a low maintenance garden with gated access to the front of the house.