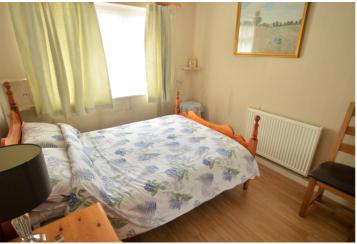

### SPECIFICATIONS

Entrance Hall 5.28m x 2.09m (17' 4" x 6' 10")

Lounge/Diner 6.85m x 3.88m (22' 6" x 12' 9")

**Kitchen** 5.68m x 2.34m (18' 8" x 7' 8")

Bedroom 1 3.80m x 3.56m (12' 6" x 11' 8")

Bedroom 2 3.56m x 3.16m (11' 8" x 10' 4")

**Bedroom 3** 3.57m x 2.80m (11' 9" x 9' 2")

**WC** 1.76m x 0.98m (5' 9" x 3' 3")

Bathroom 2.60m x 1.08m (8' 6" x 3' 7")