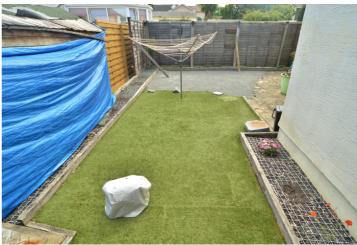

### Garden

To the rear of the property is a low maintenance garden with gated access to the front of the house.