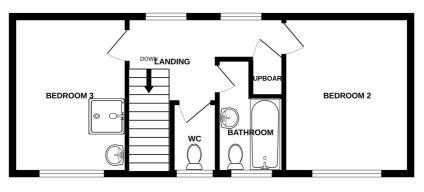

### SPECIFICATIONS

Entrance Hall 5.28m x 2.09m (17' 4" x 6' 10")

Lounge/Diner 6.85m x 3.88m (22' 6" x 12' 9")

**Kitchen** 5.68m x 2.34m (18' 8" x 7' 8")

Bedroom 1 3.80m x 3.56m (12' 6" x 11' 8")

Bedroom 2 3.56m x 3.16m (11' 8" x 10' 4")

**Bedroom 3** 3.57m x 2.80m (11' 9" x 9' 2")

**WC** 1.76m x 0.98m (5' 9" x 3' 3")

Bathroom 2.60m x 1.08m (8' 6" x 3' 7")

### SCHOOL CATCHMENT

- Amherst Primary School
- St Sampson High School

**1ST FLOOR** 

MIRABELLE

Whilst every attempt has been made to ensure the accuracy of the floorplan contained here, measurements of doors, windows, rooms and any other items are approximate and no responsibility is taken for any error, omission or mis-statement. This plan is for illustrative purposes only and should be used as such by any prospective purchaser. The services, systems and appliances shown have not been tested and no guarantee as to their operability or efficiency can be given. Made with Metropix ©2022