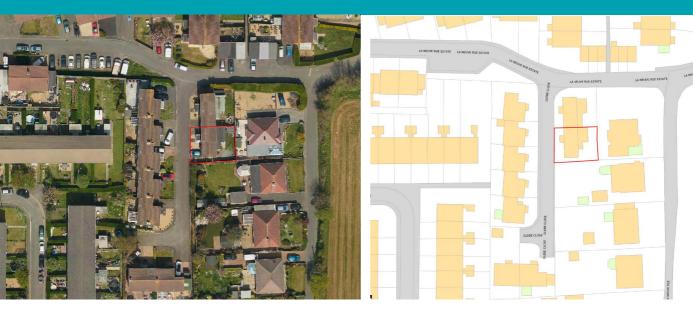

# Mirabelle

8 Glebe Cos | La Neuve Rue |

This spacious, semi-detached family home is located on a very quiet clos on the outskirts of St Peter Port. While in move-in condition the property would benefit from some minor upgrading and modernisation and there is also the possibility of converting the garage to increase the living space. Accommodation comprises open plan lounge/kitchen/diner, three double bedrooms, a bathroom and a WC. To the rear of the property is a low maintenance garden with gated access to the front of the house. There is parking for three cars at the front of the property as well as a single car garage.

### Parking

There is parking for three cars at the front of the property as well as a single car garage.