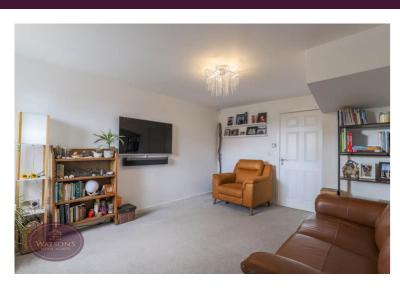

# **Lounge Diner**

4.79m x 3.65m (15' 9" x 12' 0") UPVC double glazed window to the front, radiator, cupboard and door to the inner hall.