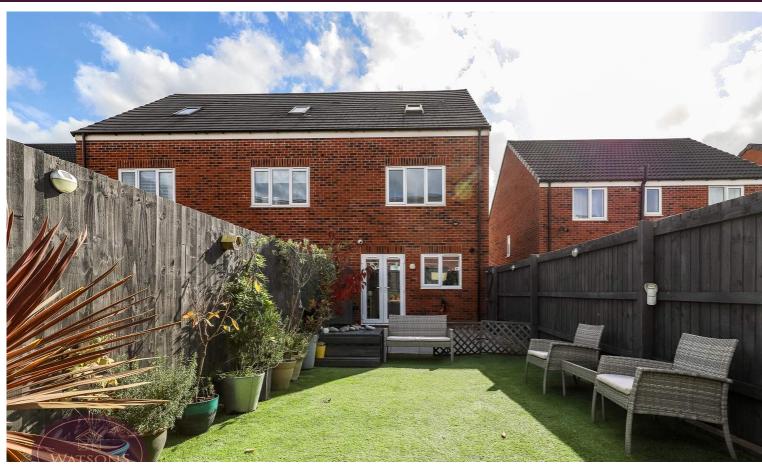

## Outside

To the front of the property, a tarmacadam driveway provides off road paring. The low maintenance rear garden comprises a paved patio, artificial lawn and timber built shed. The garden is enclosed by timber fencing to the perimeter with gated access to the side.