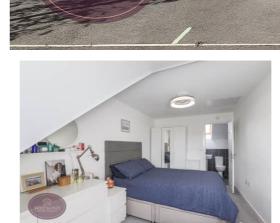

# **Primary Bedroom**

5.27m x 2.68m (17' 3" x 8' 10") UPVC double glazed window to the front, radiator and access to the attic (partly boarded). Door to the en suite.

## En Suite

3 piece suite in white comprising WC, pedestal sink unit and shower cubicle. Traditional radiator, ceiling spotlights and velux window.