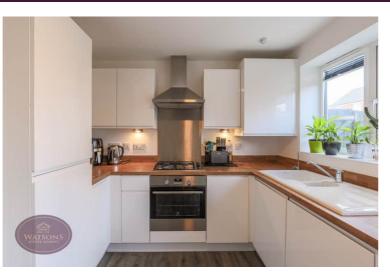

## **Dining Kitchen**

3.74m x 2.93m (12' 3" x 9' 7") A range of matching wall & base units, work surfaces incorporating an inset sink & drainer unit. Integrated appliances to include: waist heigh electric oven & 4 ring gas hob with extractor over, fridge freezer, washer dryer & dishwasher. Wall mounted boiler, uPVC double glazed window to the rear, radiator and door to the rear garden.