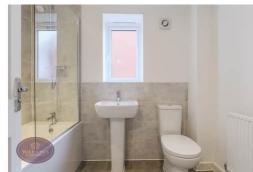

#### **Bathroom**

3 piece suite in white comprising WC, pedestal sink unit and bath with shower over. Traditional radiator, ceiling spotlights and obscured uPVC double glazed window to the side.

## En Suite

3 piece suite in white comprising WC, pedestal sink unit and shower cubicle. Traditional radiator, ceiling spotlights and velux window.