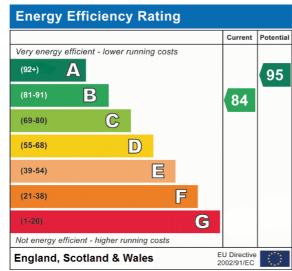

## **Dining Kitchen**

3.74m x 2.93m (12' 3" x 9' 7") A range of matching wall & base units, work surfaces incorporating an inset sink & drainer unit. Integrated appliances to include: waist heigh electric oven & 4 ring gas hob with extractor over, fridge freezer, washer dryer & dishwasher. Wall mounted boiler, uPVC double glazed window to the rear, radiator and door to the rear garden.