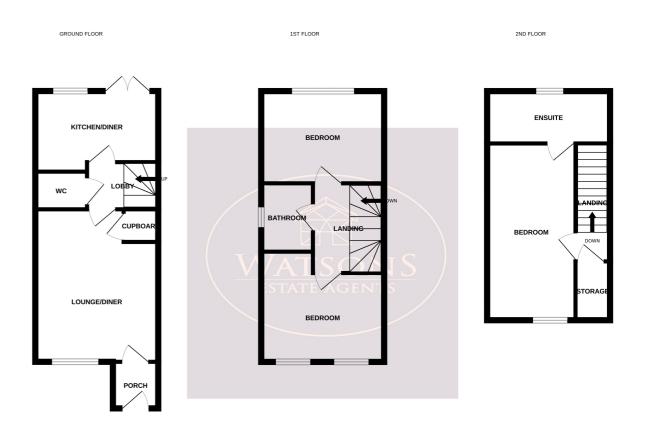

### **Ground Floor**

Porch

Brick construction, composite door to the front and door to the lounge diner.

# **Lounge Diner**

4.79m x 3.65m (15' 9" x 12' 0") UPVC double glazed window to the front, radiator, cupboard and door to the inner hall.

## **Inner Hall**

Doors to the WC and dining kitchen.

WC, pedestal sink unit, ceiling spotlights and radiator.

## **Dining Kitchen**

3.74m x 2.93m (12' 3" x 9' 7") A range of matching wall & base units, work surfaces incorporating an inset sink & drainer unit. Integrated appliances to include: waist heigh electric oven & 4 ring gas hob with extractor over, fridge freezer, washer dryer & dishwasher. Wall mounted boiler, uPVC double glazed window to the rear, radiator and door to the rear garden.

## Landing

Radiator and doors to bedrooms 2 & 3 and family bathroom.

# Bedroom 2

3.62m x 3.47m (11' 11" x 11' 5") 2 uPVC double glazed windows to the front and radiator.

## Bedroom 3

3.61m x 2.63m (11' 10" x 8' 8") UPVC double glazed window to the rear and radiator.

#### **Bathroom**

3 piece suite in white comprising WC, pedestal sink unit and bath with shower over. Traditional radiator, ceiling spotlights and obscured uPVC double glazed window to the side.

## Landing

Storage cupboard and door to the primary bedroom.

# **Primary Bedroom**

5.27m x 2.68m (17' 3" x 8' 10") UPVC double glazed window to the front, radiator and access to the attic (partly boarded). Door to the en suite.

## En Suite

3 piece suite in white comprising WC, pedestal sink unit and shower cubicle. Traditional radiator, ceiling spotlights and velux window.