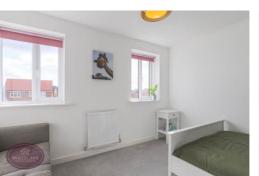

# Bedroom 2

3.62m x 3.47m (11' 11" x 11' 5") 2 uPVC double glazed windows to the front and radiator.

## Bedroom 3

3.61m x 2.63m (11' 10" x 8' 8") UPVC double glazed window to the rear and radiator.