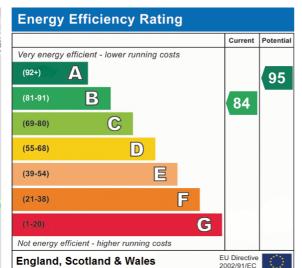

## **Dining Kitchen**

3.74m x 2.93m (12' 3" x 9' 7") A range of matching wall & base units, work surfaces incorporating an inset sink & drainer unit. Integrated appliances to include: waist heigh electric oven & 4 ring gas hob with extractor over, fridge freezer, washer dryer & dishwasher. Wall mounted boiler, uPVC double glazed window to the rear, radiator and door to the rear garden.