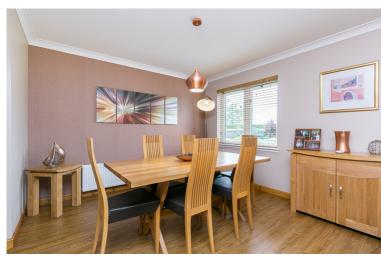

A welcoming hall gives access throughout the ground floor, including to a built-in storage cupboard and to a centrepiece stairway. Modern flooring continues from the hall into an impressive lounge and dining room, set to a westerly aspect and with patio doors opening to the garden. The kitchen is open to the dining area, and features an island worktop, stylish fitted units with LED kick plate and unit down lighting, and includes an integrated double oven, gas hob and dishwasher; whilst the American-style fridge/freezer is available by separate negotiation. Set internally a generous utility room includes a further worktop with sink and drainer and gives secondary internal access to the garage.