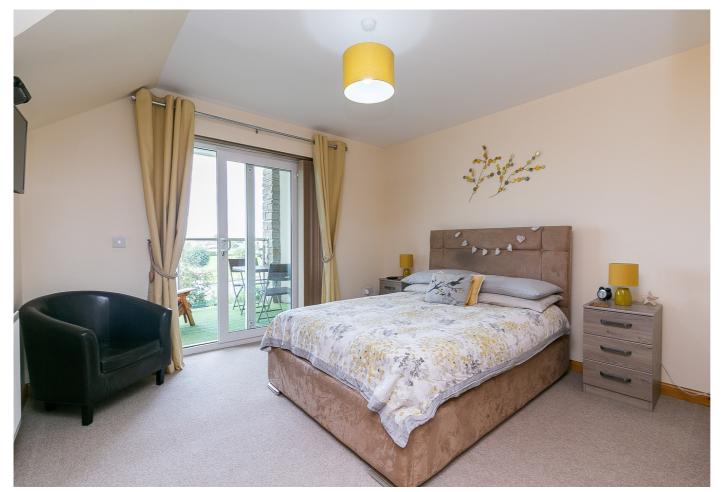

On the first floor, two double bedrooms are set in the westerly facing aspect, including the master bedroom which features a balcony terrace with views, an en-suite shower room and built-in mirrored wardrobes. Two further double bedrooms are set to the opposite aspect, both including carpeted flooring and built-in wardrobes. A family bathroom completes the accommodation and is set internally with a modern three-piece suite and tiled splash walls.