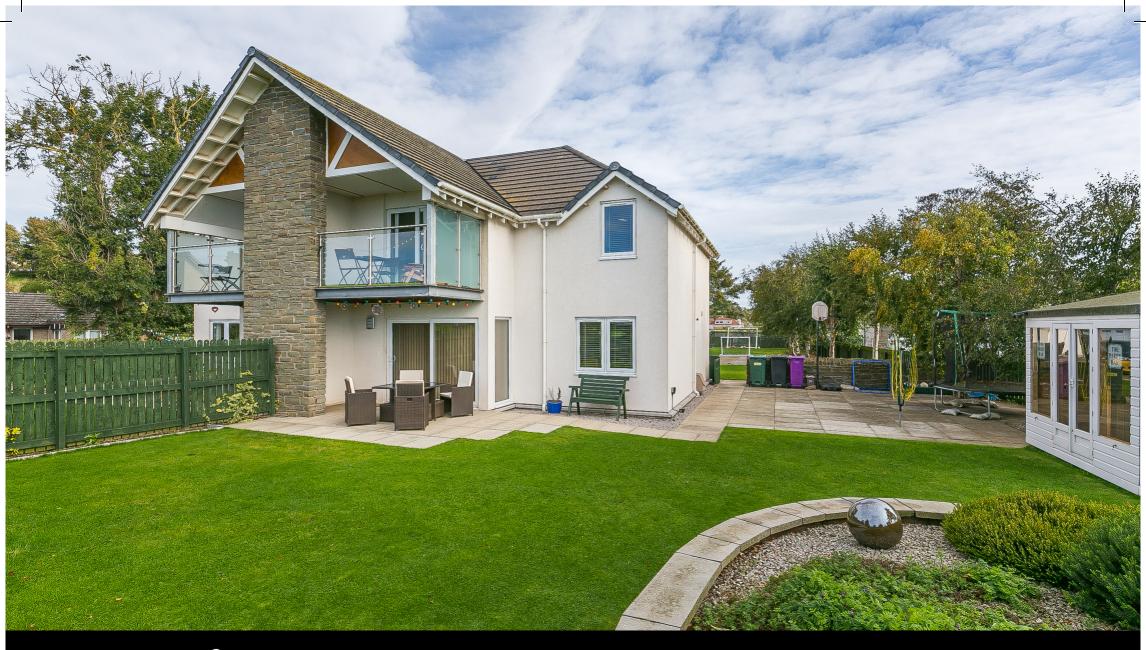

## **Property Description**

Light and beautifully presented, four-bedroom, semi-detached family home, with gardens, a driveway and an integrated garage. Set in a select cul-de-sac in the rural village area of Barry, close to both Carnoustie and Monifieth, in Angus.

Comprises an entrance hallway, living/dining room, kitchen, utility room, four double bedrooms, an en-suite, a family bathroom and a ground-floor shower room.

Tastefully finished throughout, this exceptional property offers generous room sizes, excellent storage, generous gardens, and a balcony with superb countryside views. Further highlights include a quality fitted kitchen, quality internal doors, modern bathrooms, and contemporary flooring and lighting.

In addition, there are multiple TV and phone points, central gas heating, double glazing and a flexible garage with power and lighting. To the front, there is parking for three vehicles; whilst the gardens include two patio areas, a lawn, and a raised feature shrubbery - the summer house/bar is available by separate negotiation.