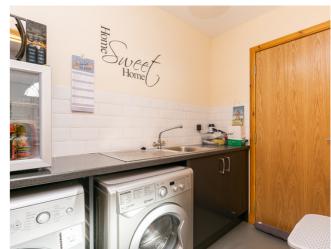

A welcoming hall gives access throughout the ground floor, including to a built-in storage cupboard and to a centrepiece stairway. Modern flooring continues from the hall into an impressive lounge and dining room, set to a westerly aspect and with patio doors opening to the garden. The kitchen is open to the dining area, and features an island worktop, stylish fitted units with LED kick plate and unit down lighting, and includes an integrated double oven, gas hob and dishwasher; whilst the American-style fridge/freezer is available by separate negotiation. Set internally a generous utility room includes a further worktop with sink and drainer and gives secondary internal access to the garage.