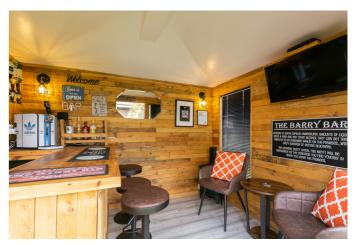

In addition, there are multiple TV and phone points, central gas heating, double glazing and a flexible garage with power and lighting. To the front, there is parking for three vehicles; whilst the gardens include two patio areas, a lawn, and a raised feature shrubbery - the summer house/bar is available by separate negotiation.