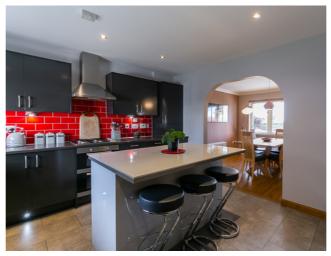

A welcoming hall gives access throughout the ground floor, including to a built-in storage cupboard and to a centrepiece stairway. Modern flooring continues from the hall into an impressive lounge and dining room, set to a westerly aspect and with patio doors opening to the garden. The kitchen is open to the dining area, and features an island worktop, stylish fitted units with LED kick plate and unit down lighting, and includes an integrated double oven, gas hob and dishwasher; whilst the American-style fridge/freezer is available by separate negotiation. Set internally a generous utility room includes a further worktop with sink and drainer and gives secondary internal access to the garage.