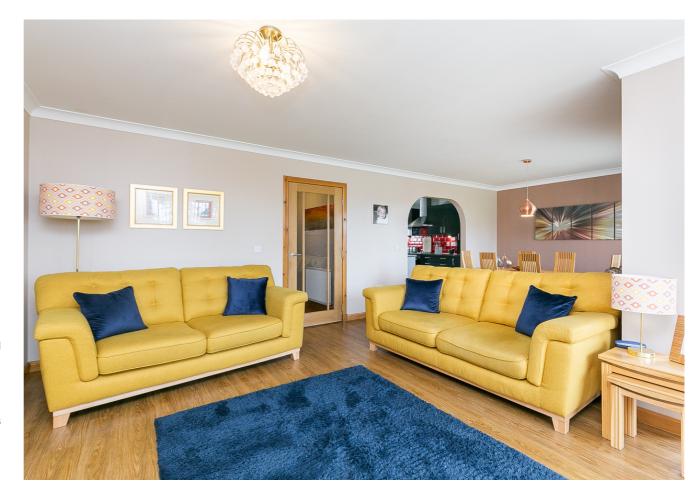

Comprises an entrance hallway, living/dining room, kitchen, utility room, four double bedrooms, an en-suite, a family bathroom and a ground-floor shower room.

Tastefully finished throughout, this exceptional property offers generous room sizes, excellent storage, generous gardens, and a balcony with superb countryside views. Further highlights include a quality fitted kitchen, quality internal doors, modern bathrooms, and contemporary flooring and lighting.

A welcoming hall gives access throughout the ground floor, including to a built-in storage cupboard and to a centrepiece stairway. Modern flooring continues from the hall into an impressive lounge and dining room, set to a westerly aspect and with patio doors opening to the garden. The kitchen is open to the dining area, and features an island worktop, stylish fitted units with LED kick plate and unit down lighting, and includes an integrated double oven, gas hob and dishwasher; whilst the American-style fridge/freezer is available by separate negotiation. Set internally a generous utility room includes a further worktop with sink and drainer and gives secondary internal access to the garage.