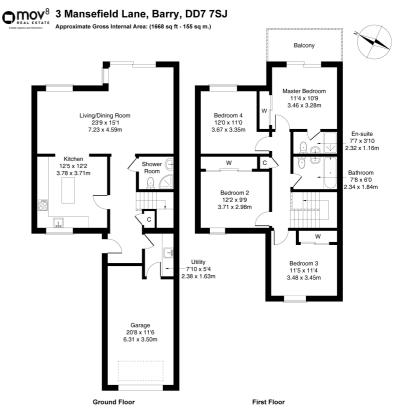

Comprises an entrance hallway, living/dining room, kitchen, utility room, four double bedrooms, an en-suite, a family bathroom and a ground-floor shower room.

Tastefully finished throughout, this exceptional property offers generous room sizes, excellent storage, generous gardens, and a balcony with superb countryside views. Further highlights include a quality fitted kitchen, quality internal doors, modern bathrooms, and contemporary flooring and lighting.

A welcoming hall gives access throughout the ground floor, including to a built-in storage cupboard and to a centrepiece stairway. Modern flooring continues from the hall into an impressive lounge and dining room, set to a westerly aspect and with patio doors opening to the garden. The kitchen is open to the dining area, and features an island worktop, stylish fitted units with LED kick plate and unit down lighting, and includes an integrated double oven, gas hob and dishwasher; whilst the American-style fridge/freezer is available by separate negotiation. Set internally a generous utility room includes a further worktop with sink and drainer and gives secondary internal access to the garage.

On the first floor, two double bedrooms are set in the westerly facing aspect, including the master bedroom which features a balcony terrace with views, an en-suite shower room and built-in mirrored wardrobes. Two further double bedrooms are set to the opposite aspect, both including carpeted flooring and built-in wardrobes. A family bathroom completes the accommodation and is set internally with a modern three-piece suite and tiled splash walls.