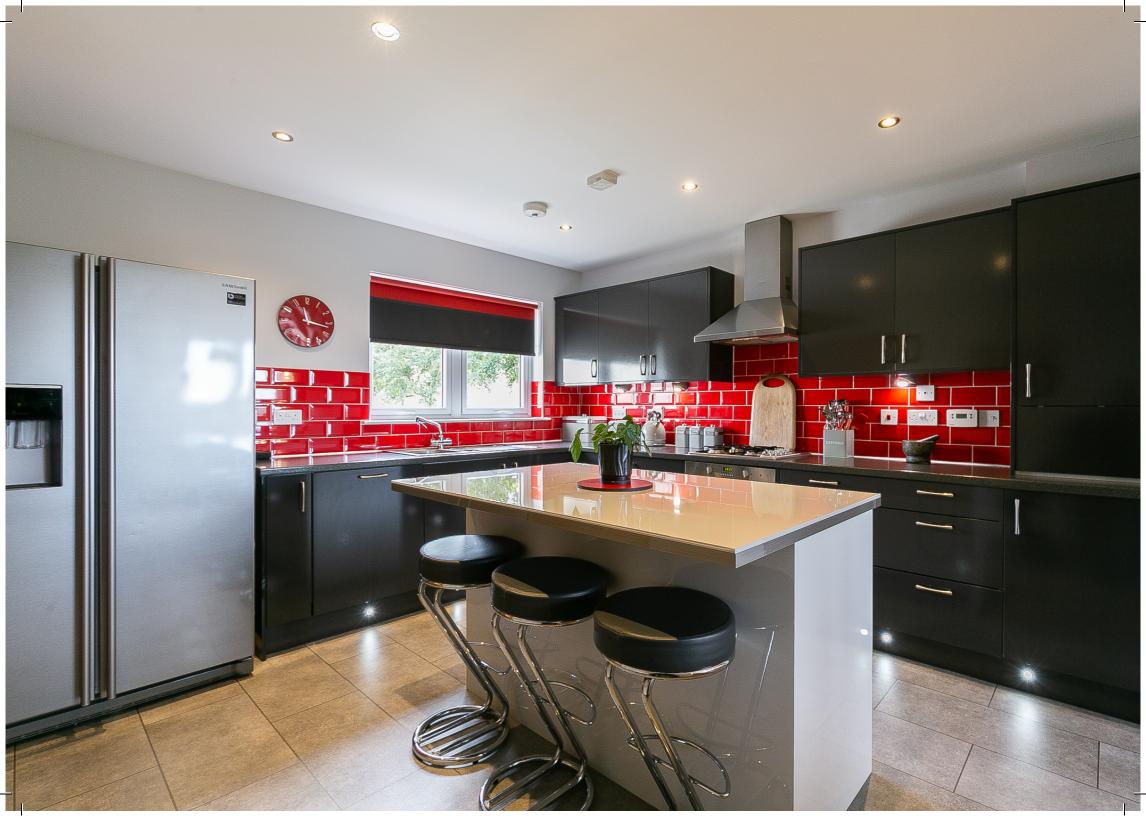

A welcoming hall gives access throughout the ground floor, including to a built-in storage cupboard and to a centrepiece stairway. Modern flooring continues from the hall into an impressive lounge and dining room, set to a westerly aspect and with patio doors opening to the garden. The kitchen is open to the dining area, and features an island worktop, stylish fitted units with LED kick plate and unit down lighting, and includes an integrated double oven, gas hob and dishwasher; whilst the American-style fridge/freezer is available by separate negotiation. Set internally a generous utility room includes a further worktop with sink and drainer and gives secondary internal access to the garage.