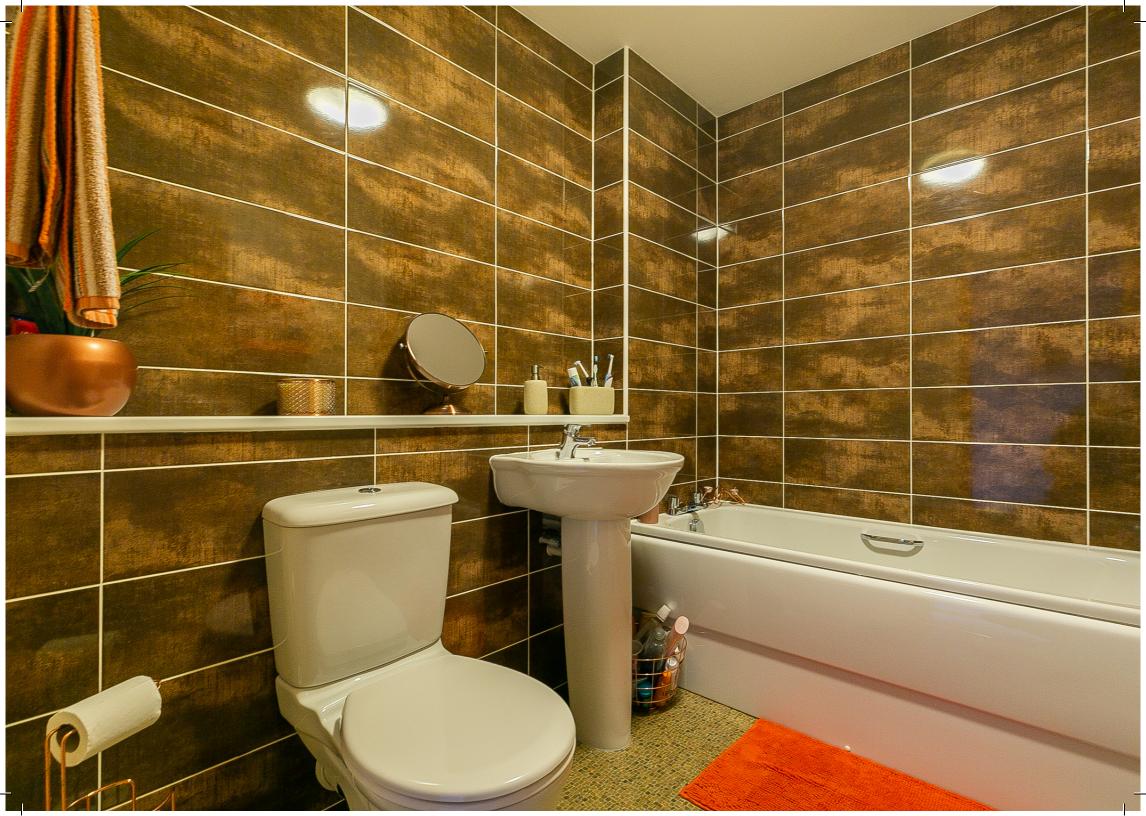

On the first floor, two double bedrooms are set in the westerly facing aspect, including the master bedroom which features a balcony terrace with views, an en-suite shower room and built-in mirrored wardrobes. Two further double bedrooms are set to the opposite aspect, both including carpeted flooring and built-in wardrobes. A family bathroom completes the accommodation and is set internally with a modern three-piece suite and tiled splash walls.