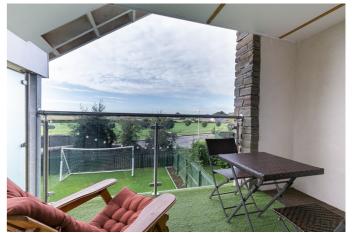

On the first floor, two double bedrooms are set in the westerly facing aspect, including the master bedroom which features a balcony terrace with views, an en-suite shower room and built-in mirrored wardrobes. Two further double bedrooms are set to the opposite aspect, both including carpeted flooring and built-in wardrobes. A family bathroom completes the accommodation and is set internally with a modern three-piece suite and tiled splash walls.