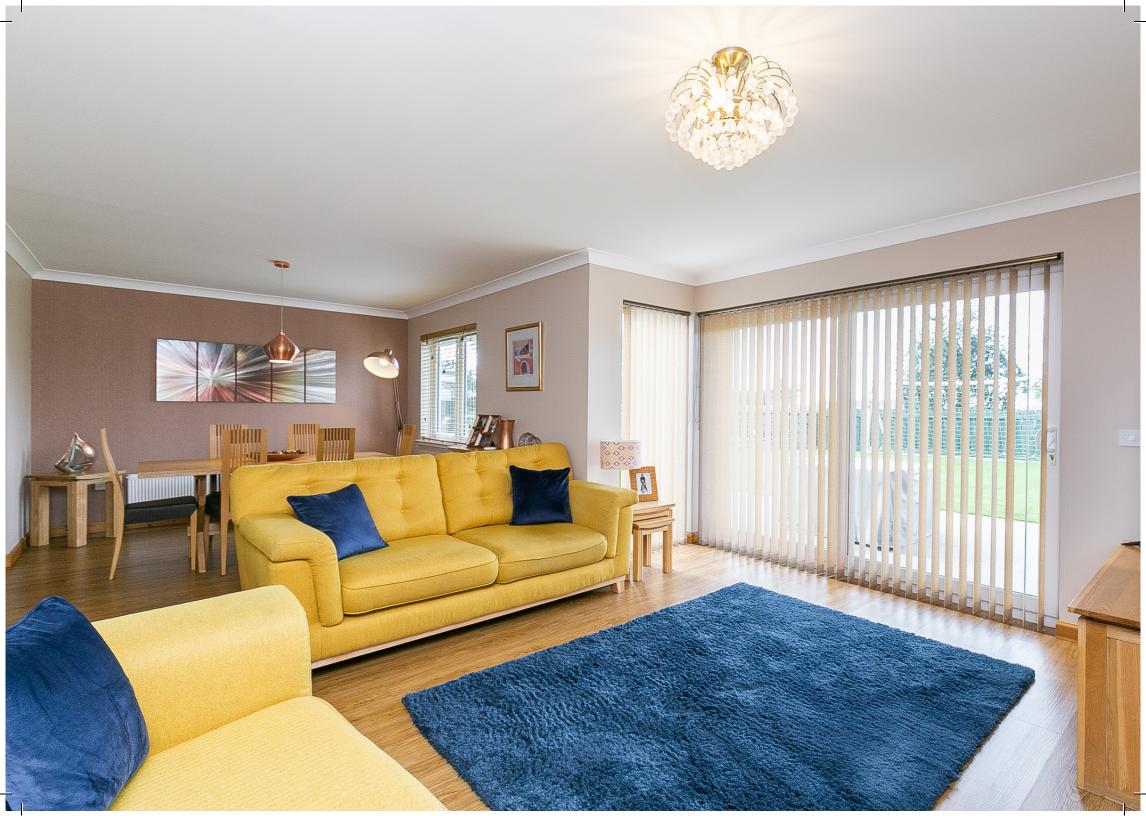

Comprises an entrance hallway, living/dining room, kitchen, utility room, four double bedrooms, an en-suite, a family bathroom and a ground-floor shower room.

Tastefully finished throughout, this exceptional property offers generous room sizes, excellent storage, generous gardens, and a balcony with superb countryside views. Further highlights include a quality fitted kitchen, quality internal doors, modern bathrooms, and contemporary flooring and lighting.

A welcoming hall gives access throughout the ground floor, including to a built-in storage cupboard and to a centrepiece stairway. Modern flooring continues from the hall into an impressive lounge and dining room, set to a westerly aspect and with patio doors opening to the garden. The kitchen is open to the dining area, and features an island worktop, stylish fitted units with LED kick plate and unit down lighting, and includes an integrated double oven, gas hob and dishwasher; whilst the American-style fridge/freezer is available by separate negotiation. Set internally a generous utility room includes a further worktop with sink and drainer and gives secondary internal access to the garage.