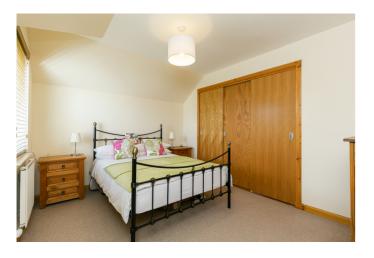

On the first floor, two double bedrooms are set in the westerly facing aspect, including the master bedroom which features a balcony terrace with views, an en-suite shower room and built-in mirrored wardrobes. Two further double bedrooms are set to the opposite aspect, both including carpeted flooring and built-in wardrobes. A family bathroom completes the accommodation and is set internally with a modern three-piece suite and tiled splash walls.