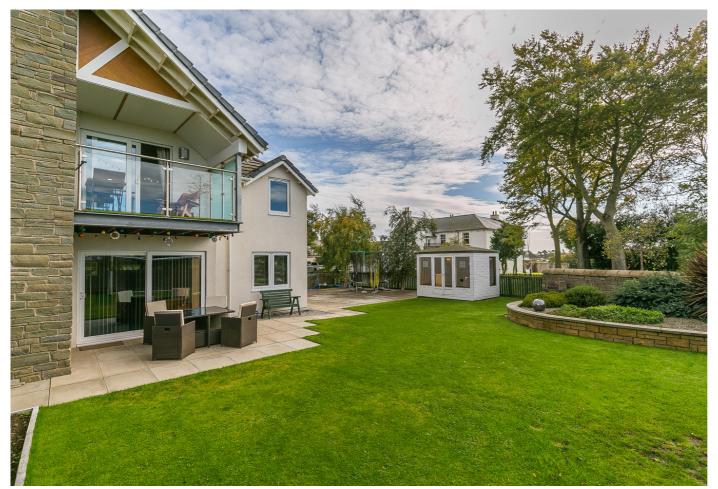

In addition, there are multiple TV and phone points, central gas heating, double glazing and a flexible garage with power and lighting. To the front, there is parking for three vehicles; whilst the gardens include two patio areas, a lawn, and a raised feature shrubbery - the summer house/bar is available by separate negotiation.