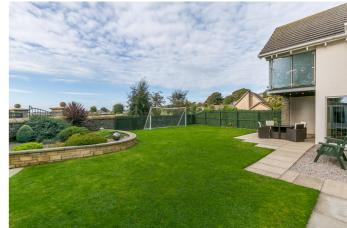

In addition, there are multiple TV and phone points, central gas heating, double glazing and a flexible garage with power and lighting. To the front, there is parking for three vehicles; whilst the gardens include two patio areas, a lawn, and a raised feature shrubbery - the summer house/bar is available by separate negotiation.