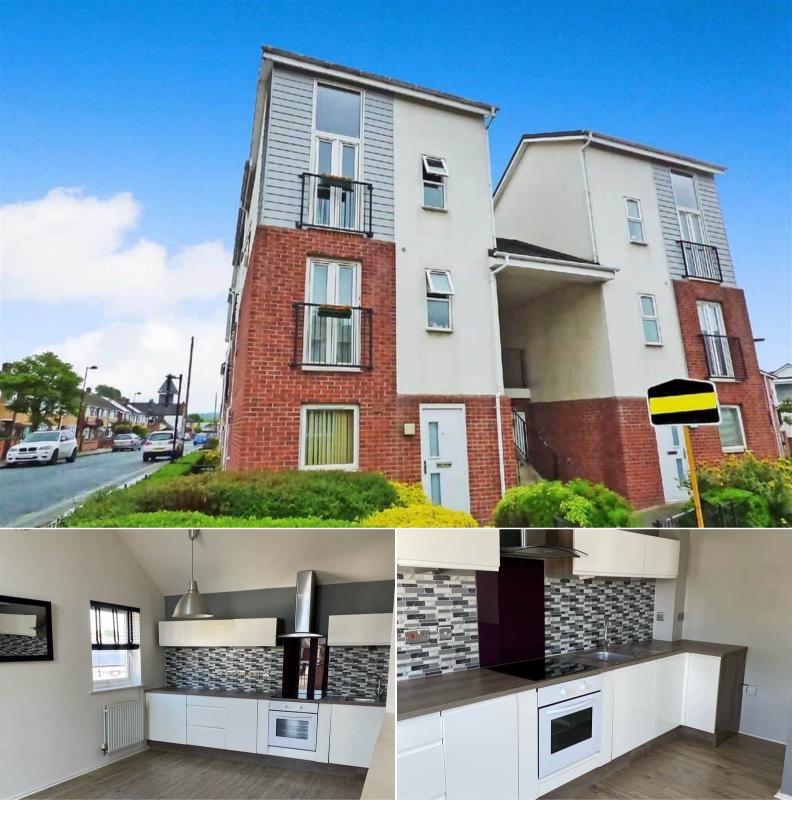

## Topgate Drive Stoke-on-Trent

Bettermove are proud to present this 2 bedroom flat in Stoke-on-Trent available with no forward chain.

The property benefits from double glazing, gas central heating throughout and has off street parking available via an allocated parking space. The council tax band is A.

The interior of this beautifully presented property comprises a spacious open plan living room and fitted kitchen on the second floor. The first floor consists of 2 spacious bedrooms and the family bathroom on the lower level of the flat.

Located in the popular town of Stoke-on-Trent, the property is close to a range of amenities, including shops, supermarkets, restaurants and pubs. Excellent transport connections can be found from Stoke-on-Trent Train Station, the A52, and many local buses.