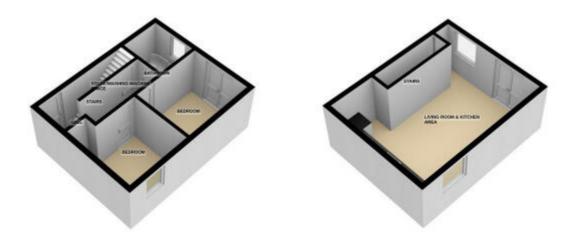

The interior of this beautifully presented property comprises a spacious open plan living room and fitted kitchen on the second floor. The first floor consists of 2 spacious bedrooms and the family bathroom on the lower level of the flat.

For illustrative purposes only. Decorative finishes, flutures, fittings and furnishings do not represent the current state of the property. Measurements are approximate. Not to scale. Made with Metropix © 2022