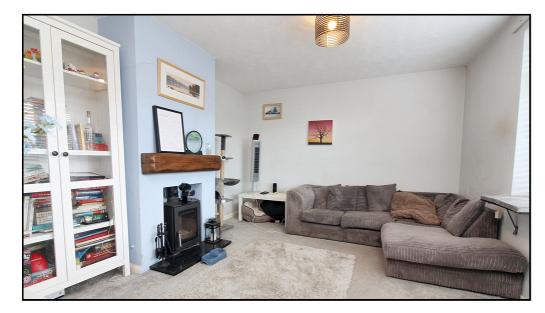

#### Living Room:

Abt. 12' 9" x 10' 6" (3.89m x 3.20m) Double glazed window to front aspect. Log burner with oak mantelpiece. Radiator. Carpet as fitted.