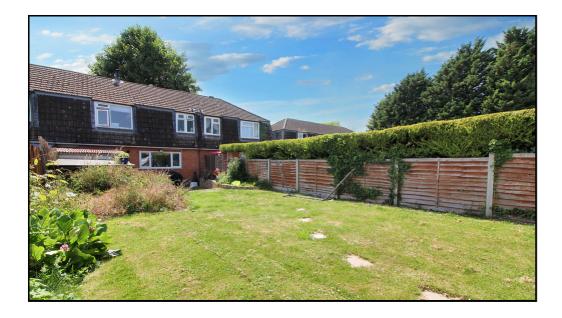

#### Rear Garden:

Large plot with paved patio and raised lawn with planted border. Sheds. Separate outbuilding with power. Access to front of the property.