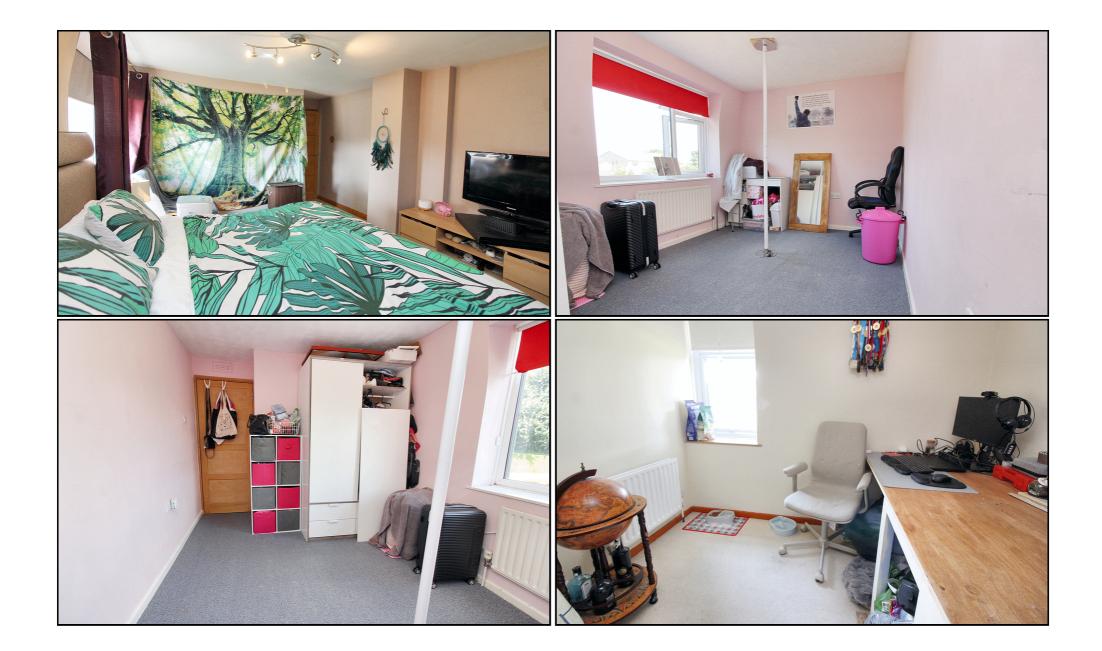

#### Master Bedroom:

Abt. 14' 8" x 11' 7" (4.47m x 3.53m) Double glazed window to front aspect. Double bedroom with free standing storage. Radiator. Carpet as fitted.

#### Bedroom Two:

Abt. 13' 3" x 8' 2" (4.04m x 2.49m) Double bedroom. Double glazed window to rear aspect overlooking the garden. Radiator. Carpet as fitted.

#### **Bedroom Three:**

Abt. 8' 5" x 7' 7" (2.57m x 2.31m) Double glazed window to front aspect. Multiple purpose room. Overstairs storage. Radiator. Carpet as fitted.