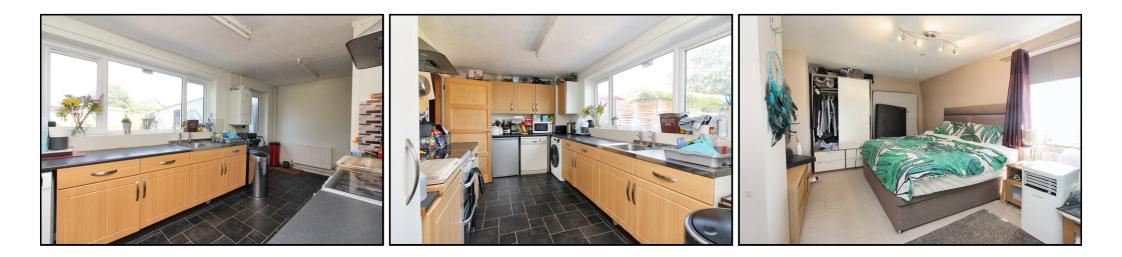

### Kitchen/Dining Room:

Abt. 19' 2" x 8' 6" (5.84m x 2.59m) A mixture of wall and base units with worktops over. Stainless steel sink and drainer. Oven with hob and extractor fan over. Tiled flooring. Door and window leading to rear garden.

#### Master Bedroom:

Abt. 14' 8" x 11' 7" (4.47m x 3.53m) Double glazed window to front aspect. Double bedroom with free standing storage. Radiator. Carpet as fitted.