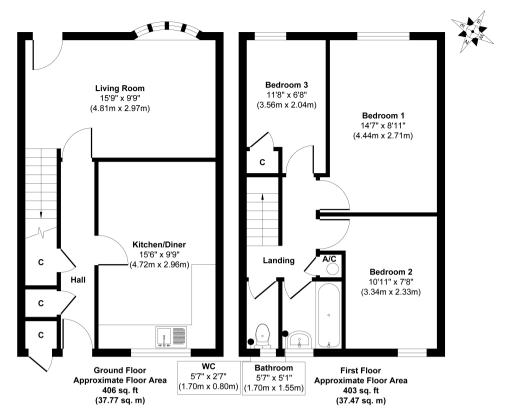

## Approx. Gross Internal Floor Area 809 sq. ft / 75.24 sq. m

Whilst every attempt has been made to ensure the accuracy of the floor plan contained here, measurements of doors, windows, rooms and any other items are approximate and no responsibility is taken for any error, omission, or mis-statement. The measurements should not be relied upon for valuation, transaction and/of runding purposes. This plan is for illustrative purposes only and should be used as such by any prospective purchaser or tenant.