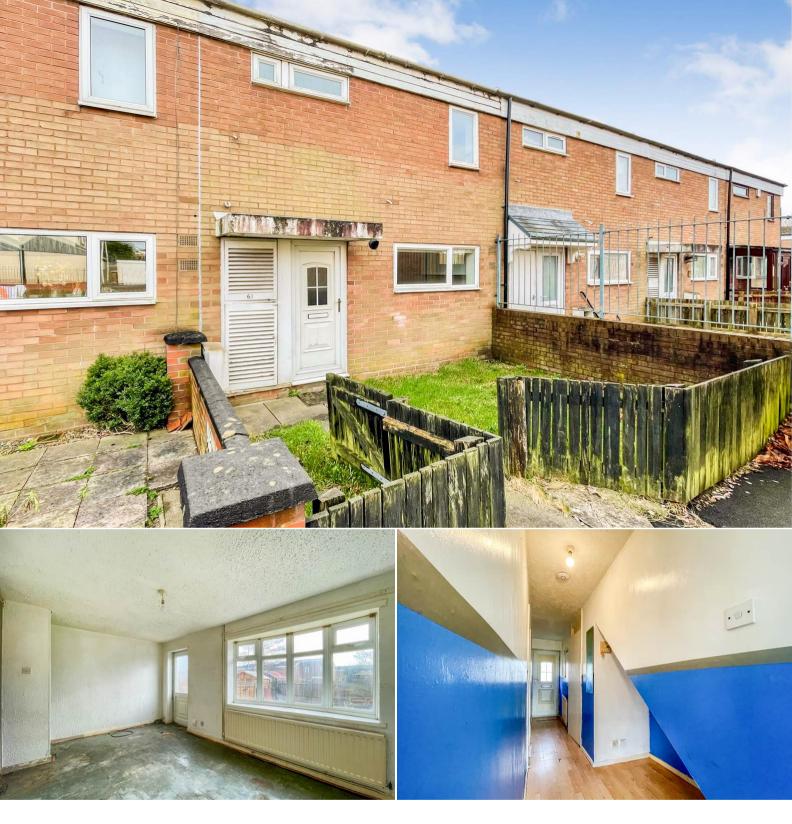

## Wyvern Telford

Bettermove are proud to present this 3 bedroom terraced house in Telford, this property has no forward chain and is vacant for immediate possession.

The property benefits from double glazing, gas central heating throughout and has off street parking available via a private parking space to the rear of the property.

The council tax band is A.

The interior of this property comprises a spacious living room and a kitchen and dining area on the ground floor. The first floor consists of 3 bedrooms, the family bathroom and a separate W/C.

The exterior boasts a private rear garden, perfect for enjoying the summer months. Located in the popular town of Telford, the property is close to a range of amenities, including shops, supermarkets, restaurants and pubs.