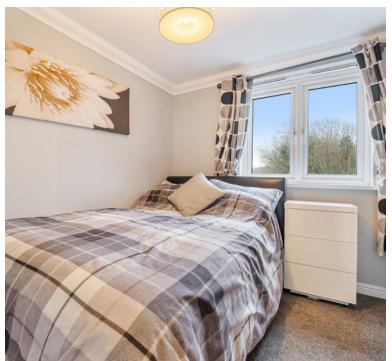

### Bedroom 1:

3.27m x 3.17m (10' 9" x 10' 5") Electric radiator, double glazed window