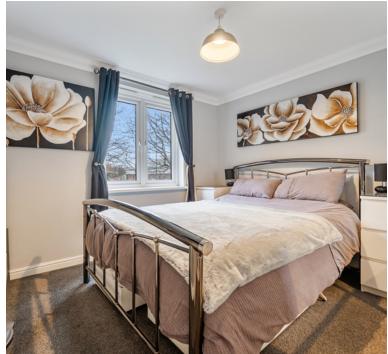

### Bedroom 1:

3.27m x 3.17m (10' 9" x 10' 5") Electric radiator, double glazed window

#### Bedroom 2:

3.11m x 2.04m (10' 2" x 6' 8") Electric radiator, double glazed window