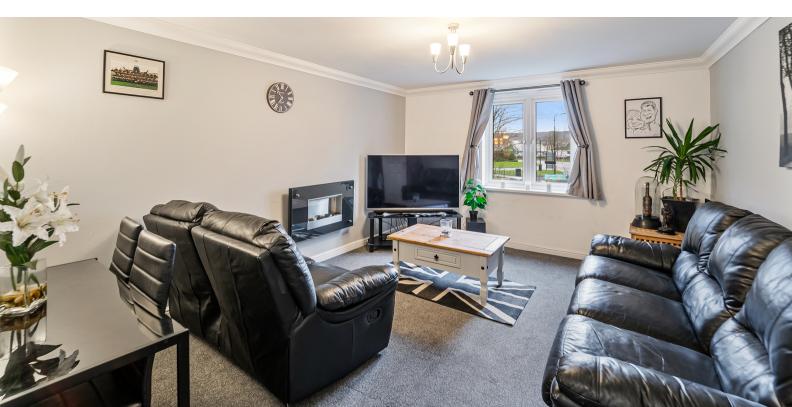

## Lounge/diner:

4.55m x 3.63m (14' 11" x 11' 11") Double glazed window, electric radiator