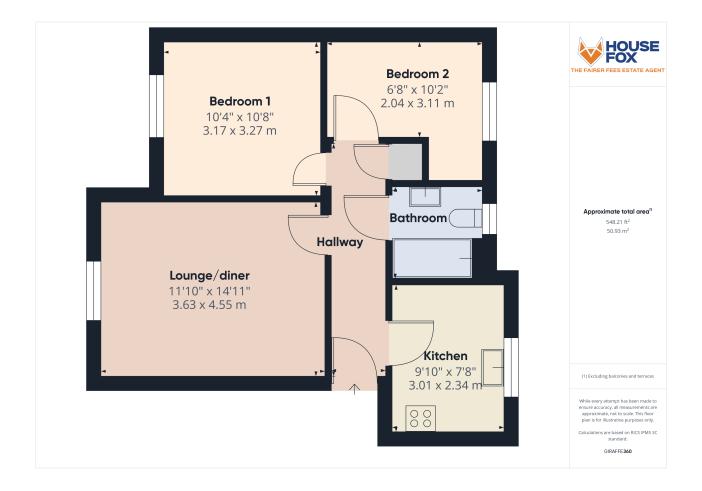

Double glazing
- Modern kitchen
- Well presented
- EPC-B Council Tax-B



# Communal front door to communal hallway

Entry phone system

## **Communal hallway**

Stairs to the first floor, door to the apartment

#### Hallway

## Lounge/diner:

4.55m x 3.63m (14' 11" x 11' 11") Double glazed window, electric radiator

#### Kitchen

3.01m x 2.34m (9' 11" x 7' 8") Sink unit, floor and wall units, built in oven and hob, plumbing for washing machine

### Bedroom 1:

3.27m x 3.17m (10' 9" x 10' 5") Electric radiator, double glazed window

#### Bedroom 2:

3.11m x 2.04m (10' 2" x 6' 8") Electric radiator, double glazed window

### Bathroom:

Bath with shower over, shower screen, WC, wash hand basin, double glazed window

**Parking space:** Allocated space















#### **FLOORPLAN & EPC**