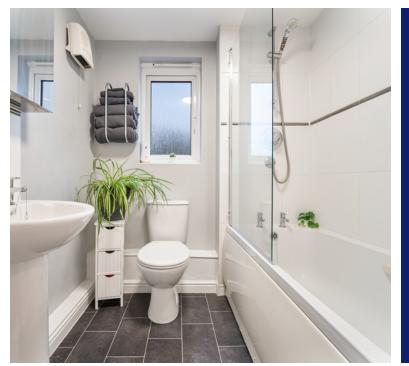

### Bathroom:

Bath with shower over, shower screen, WC, wash hand basin, double glazed window

**Parking space:** Allocated space