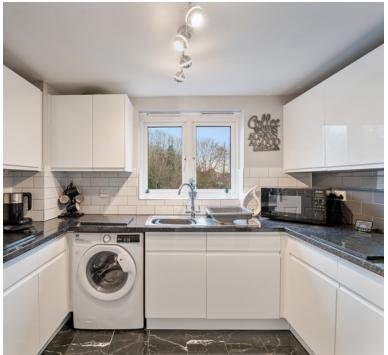

#### Kitchen

3.01m x 2.34m (9' 11" x 7' 8") Sink unit, floor and wall units, built in oven and hob, plumbing for washing machine