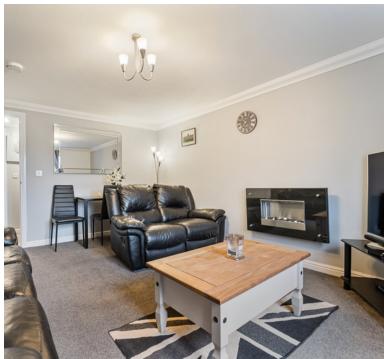

## Lounge/diner:

4.55m x 3.63m (14' 11" x 11' 11") Double glazed window, electric radiator