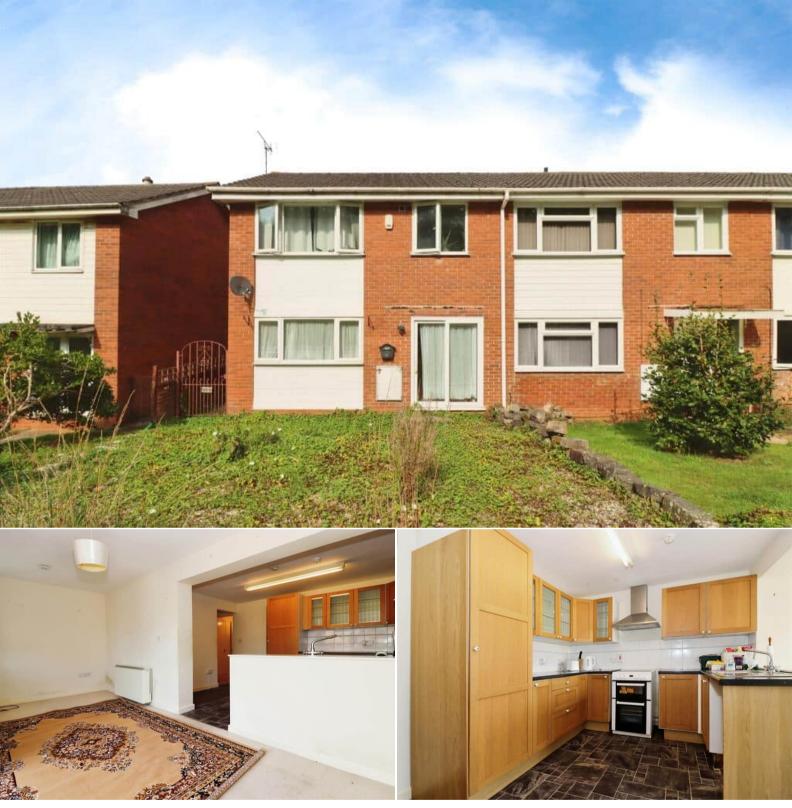

## Edgeworth Bristol

Bettermove are proud to present this 2 bedroom Ground Floor Flat in the sought after area of Yate, available with no forward chain.

The property benefits from double glazing, electric heating throughout and has off street parking available via the garage. The council tax band is A.

The interior of this property comprises a spacious and open plan living room with the fitted kitchen, two bedrooms and the bathroom on the ground floor of the building. The exterior boasts a private rear garden, perfect for enjoying the summer months.

Located in the popular town of Yate, the property is close to a range of amenities, including shops, supermarkets, restaurants and pubs. Excellent transport connections can be found from Yate Train Station, the M4 and many local bus routes.