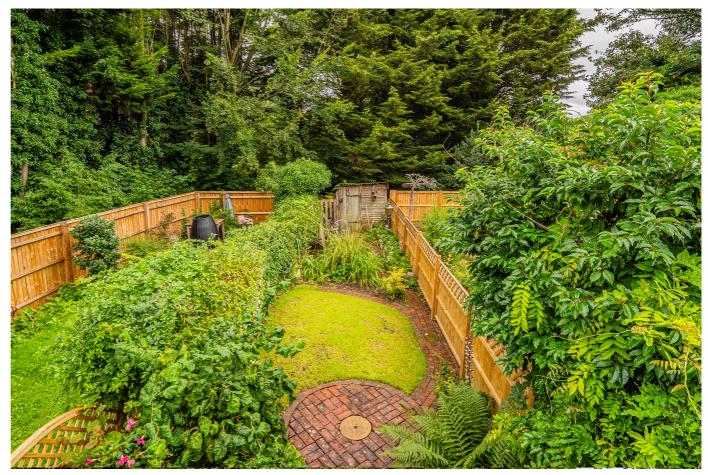

The front door leads into the kitchen, which is fitted with units at both base and eye level offering ample storage as well as space for dishwasher, fridge/freezer, integrated oven and breakfast bar. There is a hatch in the floor leading down to the original cellar which is perfect for additional storage. Moving through the property you are greeted by a cozy, bright room which centres itself around the original brick fireplace with views down the garden. At the back of the property, you will find double doors which open onto the patio. The mature garden is patioed at the top and the bottom with a middle section of turf giving the owners the ease of low maintenance whilst having a peaceful and private space. There is additional space in the form of a shed at the end.