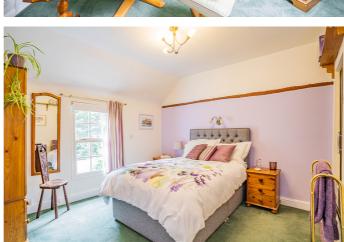

Moving to the first floor, there is a central landing providing access to both bedrooms and family bathroom. Bedroom one is a double bedroom which allows room for wardrobes and drawers without crowding the room. Also, there is a large storage cupboard which stretches back above the stairs. Bedroom two is a single room with storage cupboard and stairs that lead to the loft room. The loft room itself is a great size and a comfortable double room space.