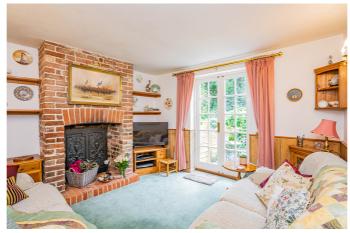

The front door leads into the kitchen, which is fitted with units at both base and eye level offering ample storage as well as space for dishwasher, fridge/freezer, integrated oven and breakfast bar. There is a hatch in the floor leading down to the original cellar which is perfect for additional storage. Moving through the property you are greeted by a cozy, bright room which centres itself around the original brick fireplace with views down the garden. At the back of the property, you will find double doors which open onto the patio. The mature garden is patioed at the top and the bottom with a middle section of turf giving the owners the ease of low maintenance whilst having a peaceful and private space. There is additional space in the form of a shed at the end.