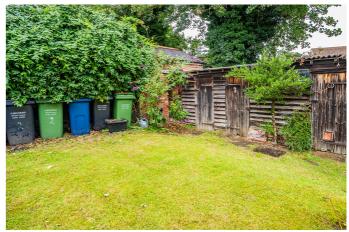

The front door leads into the kitchen, which is fitted with units at both base and eye level offering ample storage as well as space for dishwasher, fridge/freezer, integrated oven and breakfast bar. There is a hatch in the floor leading down to the original cellar which is perfect for additional storage. Moving through the property you are greeted by a cozy, bright room which centres itself around the original brick fireplace with views down the garden. At the back of the property, you will find double doors which open onto the patio. The mature garden is patioed at the top and the bottom with a middle section of turf giving the owners the ease of low maintenance whilst having a peaceful and private space. There is additional space in the form of a shed at the end.