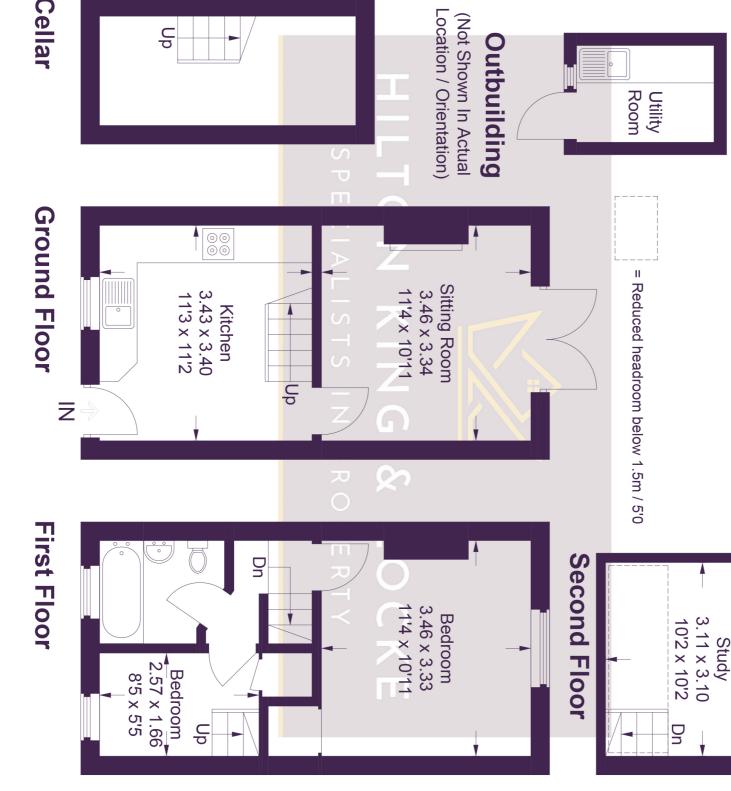

## 2 Lawm Cottages

Approximate Gross Internal Area
Ground Floor = 24.2 sq m / 260 sq ft
First Floor = 23.8 sq m / 256 sq ft
Second Floor = 9.6 sq m / 103 sq ft
Cellar = 7.2 sq m / 77 sq ft
Outbuilding = 3.4 sq m / 36 sq ft
Total = 68.2 sq m / 732 sq ft

This plan is for layout guidance only. Not drawn to scale unless stated. Windows and door openings are approximate. Whilst every care is taken in the preparation of this plan, please check all dimensions, shapes and compass bearings before making any decisions reliant upon them.