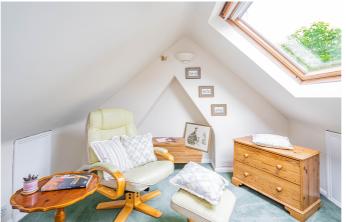

Moving to the first floor, there is a central landing providing access to both bedrooms and family bathroom. Bedroom one is a double bedroom which allows room for wardrobes and drawers without crowding the room. Also, there is a large storage cupboard which stretches back above the stairs. Bedroom two is a single room with storage cupboard and stairs that lead to the loft room. The loft room itself is a great size and a comfortable double room space.