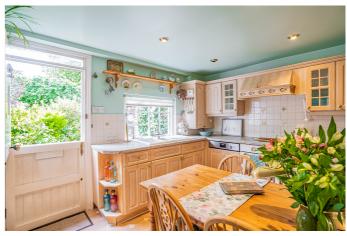

The front door leads into the kitchen, which is fitted with units at both base and eye level offering ample storage as well as space for dishwasher, fridge/freezer, integrated oven and breakfast bar. There is a hatch in the floor leading down to the original cellar which is perfect for additional storage. Moving through the property you are greeted by a cozy, bright room which centres itself around the original brick fireplace with views down the garden. At the back of the property, you will find double doors which open onto the patio. The mature garden is patioed at the top and the bottom with a middle section of turf giving the owners the ease of low maintenance whilst having a peaceful and private space. There is additional space in the form of a shed at the end.