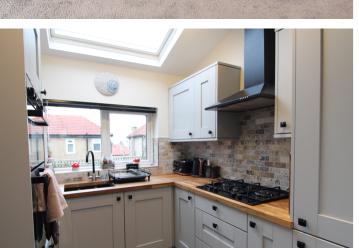

Ground Floor: Entrance Hall, the spacious Lounge has a modern stove fire, double glazed windows to the front and rear, two radiators. The Dining Room has a built in utility cupboard having plumbing for an automatic washing machine. The Kitchen has a range of modern base and wall mounted units, integrated appliances to include double oven, hob, dishwasher, fridge and freezer.