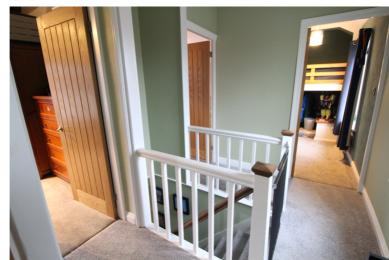

Ground Floor: Entrance Hall, the spacious Lounge has a modern stove fire, double glazed windows to the front and rear, two radiators. The Dining Room has a built in utility cupboard having plumbing for an automatic washing machine. The Kitchen has a range of modern base and wall mounted units, integrated appliances to include double oven, hob, dishwasher, fridge and freezer.