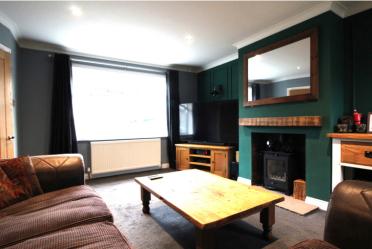

Ground Floor: Entrance Hall, the spacious Lounge has a modern stove fire, double glazed windows to the front and rear, two radiators. The Dining Room has a built in utility cupboard having plumbing for an automatic washing machine. The Kitchen has a range of modern base and wall mounted units, integrated appliances to include double oven, hob, dishwasher, fridge and freezer.