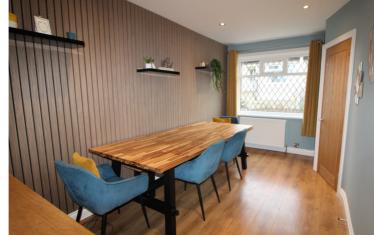

Ground Floor: Entrance Hall, the spacious Lounge has a modern stove fire, double glazed windows to the front and rear, two radiators. The Dining Room has a built in utility cupboard having plumbing for an automatic washing machine. The Kitchen has a range of modern base and wall mounted units, integrated appliances to include double oven, hob, dishwasher, fridge and freezer.