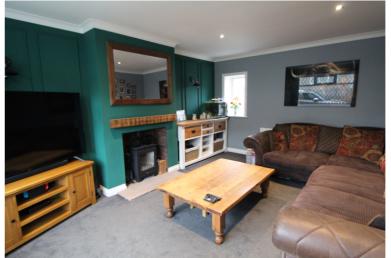

Ground Floor: Entrance Hall, the spacious Lounge has a modern stove fire, double glazed windows to the front and rear, two radiators. The Dining Room has a built in utility cupboard having plumbing for an automatic washing machine. The Kitchen has a range of modern base and wall mounted units, integrated appliances to include double oven, hob, dishwasher, fridge and freezer.