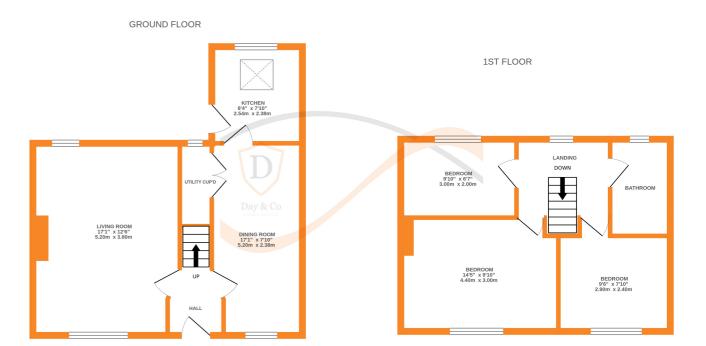

Ground Floor: Entrance Hall, the spacious Lounge has a modern stove fire, double glazed windows to the front and rear, two radiators. The Dining Room has a built in utility cupboard having plumbing for an automatic washing machine. The Kitchen has a range of modern base and wall mounted units, integrated appliances to include double oven, hob, dishwasher, fridge and freezer.

First Floor: Landing, Three bedrooms, and the bathroom which has a modern suite comprising of a bath with shower over, WC, wash hand basin, window to the rear.

Gas Central Heating & Double Glazing.

Externally the property a front garden, gate to the side leads to a paved seating area, artificial lawn, decking and spacious outbuilding.

Viewing essential to fully appreciate.

EPC rating is D.

Whilst every attempt has been made to ensure the accuracy of the floorplan contained here, measurements of doors, windows, rooms and any other items are approximate and no responsibility is taken for any error, omission or mis-statement. This plan is for illustrative purposes only and should be used as such by any prospective purchaser. The services, systems and appliances shown have not been tested and no guarantee as to their operability or efficiency can be given.