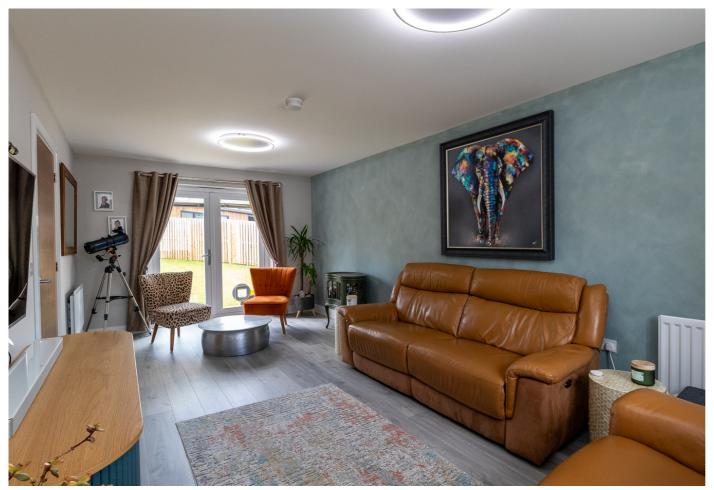

A bright entrance hall, with storage, leads into a spacious, dual-aspect living room, with access to the garden, via French doors. Finished with light, neutral decor and modern, wood-effect flooring, the tastefully presented reception room provides ample space for freestanding lounge furniture and leads, conveniently into a dining kitchen, with a utility cupboard and a WC.