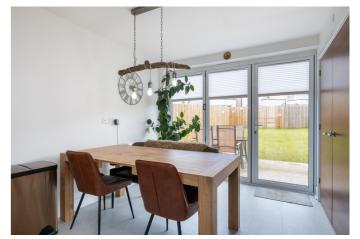

A bright entrance hall, with storage, leads into a spacious, dual-aspect living room, with access to the garden, via French doors. Finished with light, neutral decor and modern, wood-effect flooring, the tastefully presented reception room provides ample space for freestanding lounge furniture and leads, conveniently into a dining kitchen, with a utility cupboard and a WC.

Spacious and contemporary, the kitchen is fitted with stylish, high-spec units and worktops, an integrated oven, a microwave, a gas hob, a concealed extractor fan, a plate warmer, a fridge/freezer and a dishwasher, whilst the utility cupboard houses a washing machine and provides space for further appliances. A generous dining area is set in front of bi-folding doors, which open onto a decked patio in the rear garden.