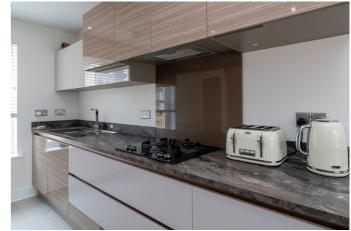

Spacious and contemporary, the kitchen is fitted with stylish, high-spec units and worktops, an integrated oven, a microwave, a gas hob, a concealed extractor fan, a plate warmer, a fridge/freezer and a dishwasher, whilst the utility cupboard houses a washing machine and provides space for further appliances. A generous dining area is set in front of bi-folding doors, which open onto a decked patio in the rear garden.