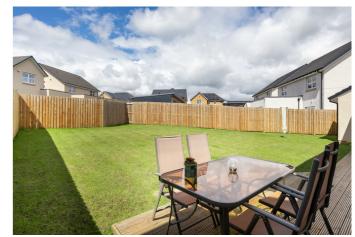

Highlights include a stylish, fitted kitchen, contemporary flooring and lighting, gas central heating, double glazing and good integrated storage.

Externally, there are lawns to the front, and a multi-vehicle driveway continuing to the side whilst, to the rear, a large, enclosed garden comprises a decked patio and a lawn. This sought-after development enjoys easy access to good schooling and excellent commuting links.