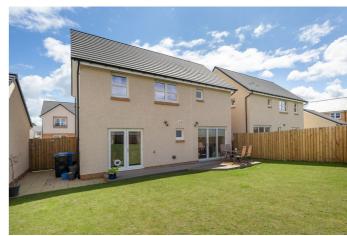

Highlights include a stylish, fitted kitchen, contemporary flooring and lighting, gas central heating, double glazing and good integrated storage.

Externally, there are lawns to the front, and a multi-vehicle driveway continuing to the side whilst, to the rear, a large, enclosed garden comprises a decked patio and a lawn. This sought-after development enjoys easy access to good schooling and excellent commuting links.