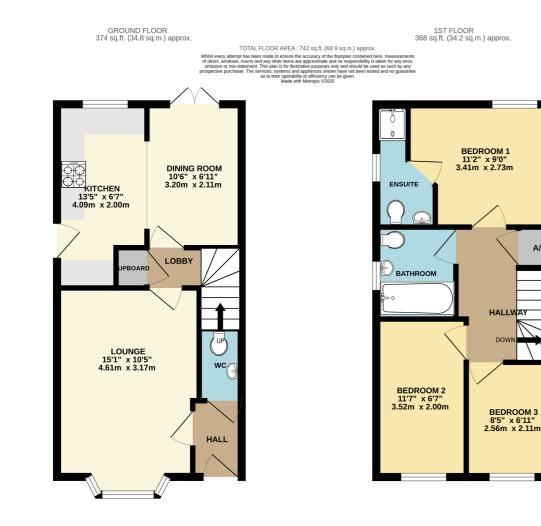

**4 TOWTON COURT** BUCKINGHAM FIELDS | NORTHAMPTON £270,000 FREEHOLD

Situated within a cul-de-sac position is this three bedroom semi detached property which is being offered for sale with no upper chain. The accommodation comprises entrance hall, cloakroom/WC, lounge, inner hall, kitchen/diner, three bedrooms, bathroom and en-suite. Externally there are gardens to the front and rear and two parking spaces. The property also offers double glazing gas central heating a kitchen with oven and hob. The property is located close to many amenities and is within easy access to the town centre and the motorway. Viewing highly recommended. EPC rating D. Council tax band C.