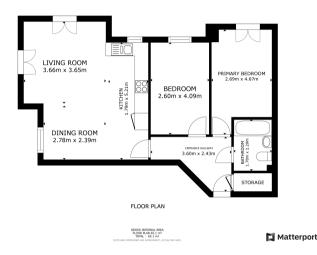

al Tour Available-Take a closer, more detailed look around via our 3D Virtual Tour! Don't forget that you can also check availability for viewings online via a visit to our website... Welcome to Grangefield Court, where modern living meets convenience! This spacious, open-plan 2-bedroom flat offers the perfect blend of comfort and style. With ample room for relaxation and entertainment, the layout is designed to accommodate your lifestyle seamlessly. Located in a highly desirable area, Grangefield Court is exceptionally convenient, being just a stone's throw away from a Co-op, ensuring your daily essentials are always within easy reach. Whether it's grabbing groceries or popping out for a quick errand, everything you need is just moments away.

#### First Floor Apartment

#### Floor Plan



#### Open Plan Kitchen Dining and Living Room







Tel: 01302 247754 Email: info@thepropertyhive.co.uk Web: www.thepropertyhive.co.uk



Tel: 01302 247754 Email: info@thepropertyhive.co.uk Web: www.thepropertyhive.co.uk

### **Energy Performance Certificate**