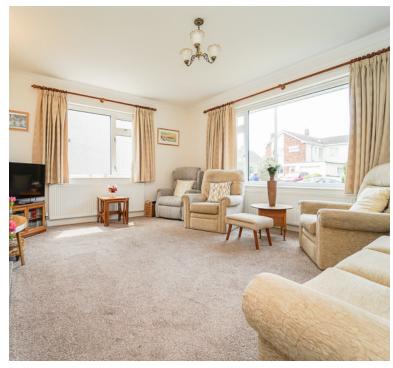

### Lounge:

15' 10" x 12' 9" (4.83m x 3.89m) Good size double glazed window to the front, radiator, double glazed window to the side