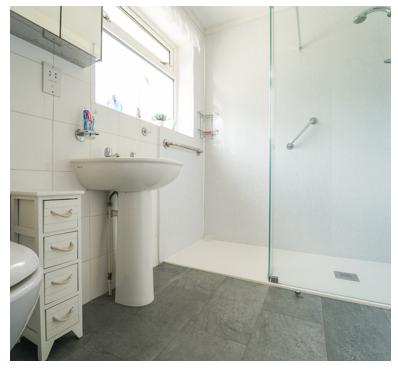

### Bathroom:

Walk in shower cubicle, wash hand basin, low level WC, heated towel rail, double glazed window.