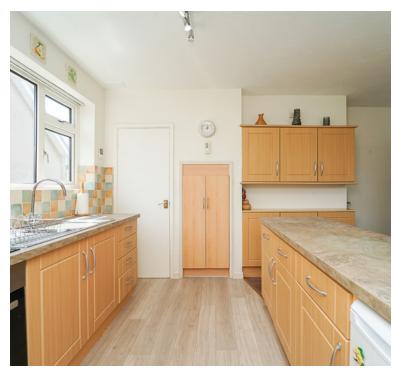

### Kitchen/diner:

15' 2" x 9' 6" (4.62m x 2.90m) Sink unit, floor and wall units, two double glazed windows, cupboard housing the boiler, radiator, door to the utility room