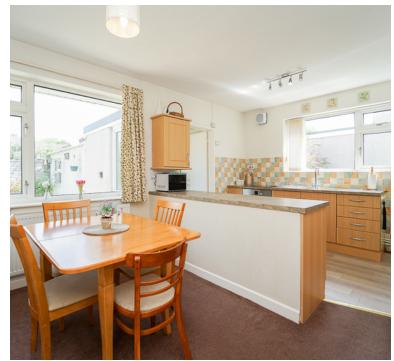

### Kitchen/diner:

15' 2" x 9' 6" (4.62m x 2.90m) Sink unit, floor and wall units, two double glazed windows, cupboard housing the boiler, radiator, door to the utility room