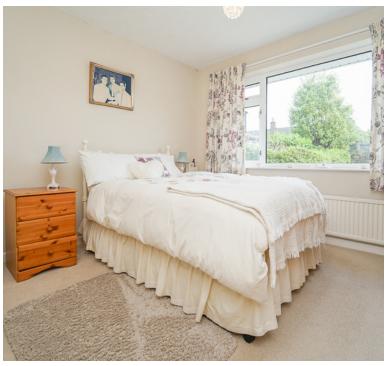

### Bedroom 1:

10' 10" x 10' 6" (3.30m x 3.20m) Radiator, double glazed window

### Bedroom 2:

10' 10" x 10' 10" (3.30m x 3.30m) Radiator, double glazed window

### Bedroom 3:

10' 5" x 9' 9" (3.17m x 2.97m) Radiator, double glazed window