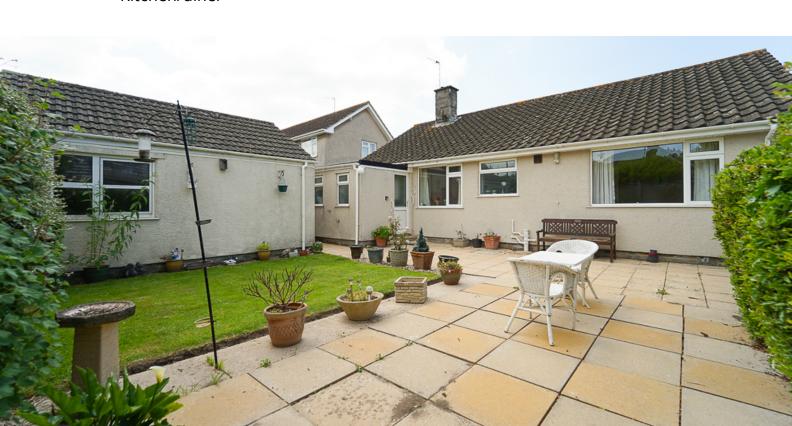

### **Gardens:**

To the front is a very pretty garden with an abundance of flowers and plants....To the rear you have a delightful garden mainly laid to lawn, with flower and shrub borders