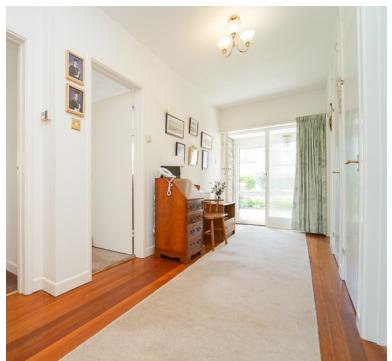

# Hallway:

Nice size hallway with loft access via loft ladder, radiator, doors to all the principle rooms