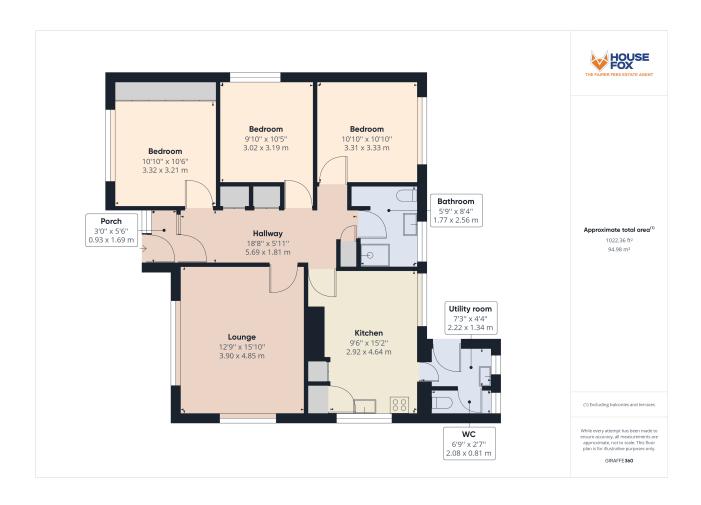

The bungalow is detached and comprises hallway, lounge, kitchen/diner, 3 bedrooms, utility room, cloakroom, plus gas central heating, double glazing, driveway, larger than average garage and lovely front and rear gardens.

### Porch:

Door to the hallway

# Hallway:

Nice size hallway with loft access via loft ladder, radiator, doors to all the principle rooms

### Lounge:

15' 10" x 12' 9" (4.83m x 3.89m) Good size double glazed window to the front, radiator, double glazed window to the side

### Kitchen/diner:

15' 2" x 9' 6" (4.62m x 2.90m) Sink unit, floor and wall units, two double glazed windows, cupboard housing the boiler, radiator, door to the utility room

# **Utility room:**

7' 3" x 4' 4" (2.21m x 1.32m)
Plumbing for washing machine,
door to the garden, door to the
cloakroom

### Cloakroom:

Low level WC, wash hand basin, double glazed window

### Bedroom 1:

10' 10" x 10' 6" (3.30m x 3.20m) Radiator, double glazed window

### Bedroom 2:

10' 10" x 10' 10" (3.30m x 3.30m) Radiator, double glazed window

### Bedroom 3:

10' 5" x 9' 9" (3.17m x 2.97m) Radiator, double glazed window

### Bathroom:

Walk in shower cubicle, wash hand basin, low level WC, heated towel rail, double glazed window.

### FLOORPLAN & EPC