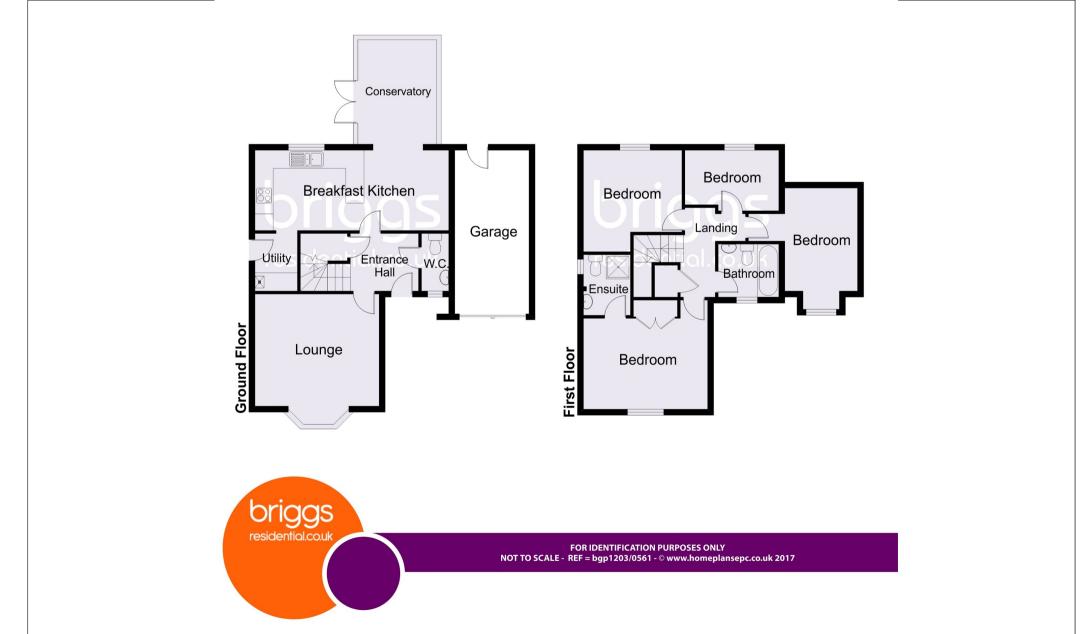

### HALLWAY

With storage cupboard, radiator and stairs to first floor.

### CLOAKROOM

Comprising low flush wc, wash hand basin, radiator and window to front aspect.

### LOUNGE 14'3 x 13' (4.35m x 3.96m)

This well designed room has TV point, radiator and bay window to front aspect.

## **KITCHEN DINING ROOM** 21' x 8'9 (6.40m x 2.66m)

A spacious room comprising ample wall and base units, built-in double oven with ceramic hob and extractor hood above, plumbing for dishwasher, work surface, fridge space, sink unit, dining area, tiled flooring, radiator, window to rear aspect and open access to

### GARDEN ROOM 12' x 9'6 (3.65m x 2.89m)

With tiled flooring and French doors opening onto the rear garden.

## UTILITY ROOM 6'7 x 5'8 (2m x1.72m)

With plumbing for washing machine, work surface, wall units, tiled flooring and door to side aspect.

### LANDING

With built in airing cupboard and access to loft.

**MASTER BEDROOM** 13'7 x 12' (4.14m x 3.65m) With fitted wardrobe, TV point, radiator, window to front aspect and door to

# EN SUITE

Comprising shower cubicle, wash hand basin, low flush wc, radiator and window to side aspect.

**BEDROOM TWO** 11' x 10'7 (3.35m x 3.22m) With radiator and window to rear aspect.

**BEDROOM THREE** 13'4 max x 12'11 (4.06m x 3.63m) With radiator and dormer window to front aspect.

**BEDROOM FOUR** 9'6 x 6'8 (2.89m x 2.03m) With radiator and window to rear aspect.

## BATHROOM

Comprising panelled bath, wash hand basin, low flush wc, radiator, wall tiling and window to front aspect.

**OUTSIDE** The double width driveway leads to a single garage with up and over door.