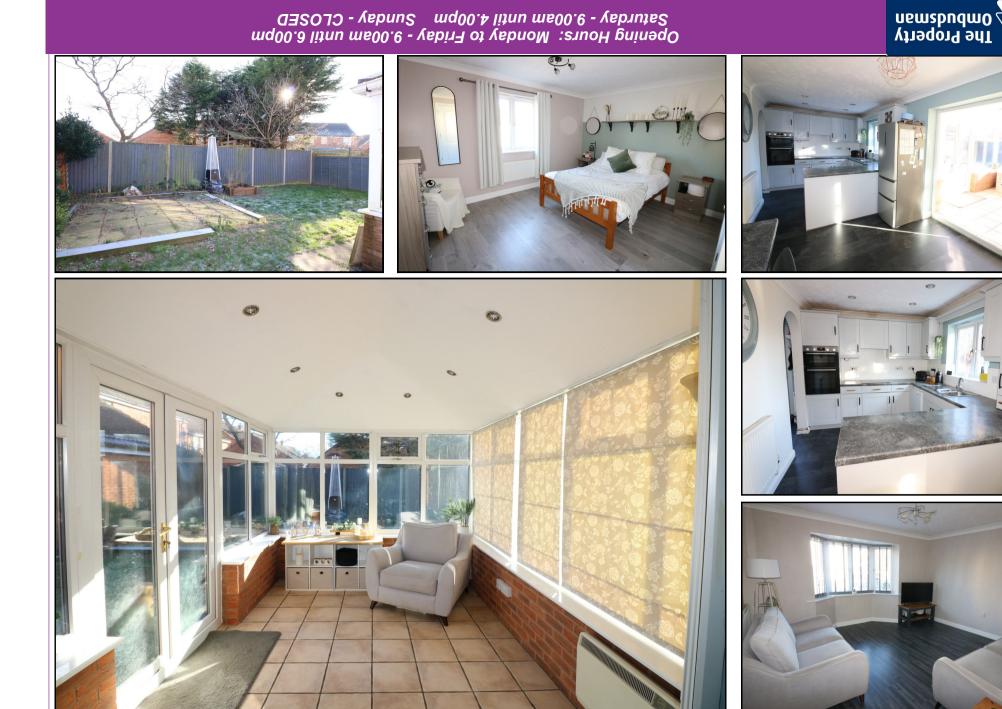

### LOUNGE 14'3 x 13' (4.35m x 3.96m)

This well designed room has TV point, radiator and bay window to front aspect.

## **KITCHEN DINING ROOM** 21' x 8'9 (6.40m x 2.66m)

A spacious room comprising ample wall and base units, built-in double oven with ceramic hob and extractor hood above, plumbing for dishwasher, work surface, fridge space, sink unit, dining area, tiled flooring, radiator, window to rear aspect and open access to

### GARDEN ROOM 12' x 9'6 (3.65m x 2.89m)

With tiled flooring and French doors opening onto the rear garden.

# EN SUITE

Comprising shower cubicle, wash hand basin, low flush wc, radiator and window to side aspect.

**BEDROOM TWO** 11' x 10'7 (3.35m x 3.22m) With radiator and window to rear aspect.

**BEDROOM THREE** 13'4 max x 12'11 (4.06m x 3.63m) With radiator and dormer window to front aspect.

The southerly facing private rear garden is mainly laid to lawn with large patio and paving.

EPC RATING: E

These particulars do not constitute part or all of an offer or contract. The measurements and details are supplied for guidance only and as such must be considered incorrect. Potential buyers are advised to recheck the measurements before committing to any expense. Briggs Residential have not tested any apparatus, equipment, services, fixtures or fittings and it is in the buyers interest to check the working condition of appliances. Briggs Residential have not sought to verify the legal title or structure of the property and suggest buyers obtain such verification from their solicitors.