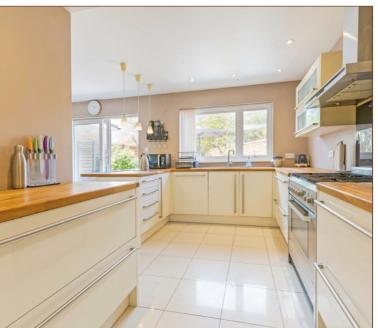

The property has been extended to rear creating a large open plan kitchen diner that stretches 18ft across the back of the house. The ground floor also features a fantastic 24ft through lounge that enjoys lots of natural light from the front and back of the property as well as automatic lighting, convenient utility room, and a downstairs fourth bedroom with en-suite shower room within the former garage area at the side of the house. The first floor comprises three further bedrooms complete with a family bathroom.