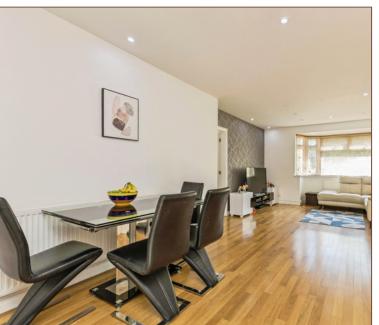

The property has been extended to rear creating a large open plan kitchen diner that stretches 18ft across the back of the house. The ground floor also features a fantastic 24ft through lounge that enjoys lots of natural light from the front and back of the property as well as automatic lighting, convenient utility room, and a downstairs fourth bedroom with en-suite shower room within the former garage area at the side of the house. The first floor comprises three further bedrooms complete with a family bathroom.