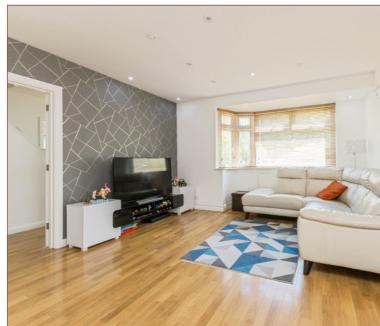

The property has been extended to rear creating a large open plan kitchen diner that stretches 18ft across the back of the house. The ground floor also features a fantastic 24ft through lounge that enjoys lots of natural light from the front and back of the property as well as automatic lighting, convenient utility room, and a downstairs fourth bedroom with en-suite shower room within the former garage area at the side of the house. The first floor comprises three further bedrooms complete with a family bathroom.