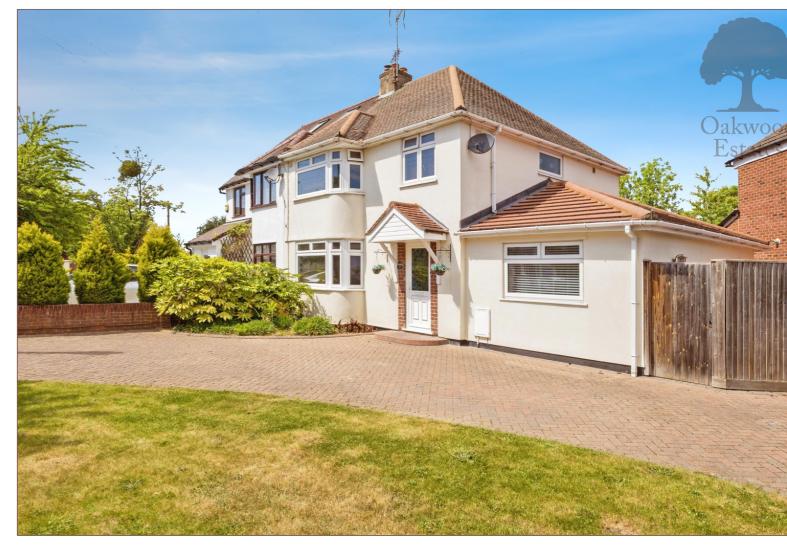

Occupying a desirable corner plot in a highly sought-after residential location within Castleview school catchment is this attractive semi-detached property that has been renovated and maintained to a very high standard.

The rear garden is of very low maintenance, whilst the front also offers an immaculately kept lawn and block paved driveway that provides off-street parking for at least four cars.

The property has been modernised to a beautiful standard throughout and boasts gas central heating and double glazing throughout. Further development potential is also offered subject to normal planning permission, making this a fantastic investment suitable for families, with no onward chain inviting the possibility of a very quick sale.