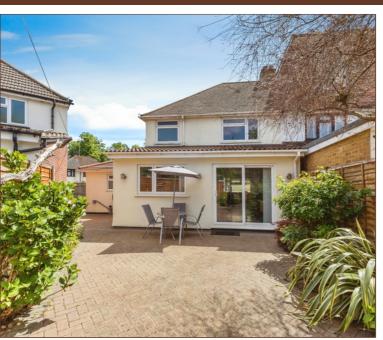

Occupying a desirable corner plot in a highly sought-after residential location within Castleview school catchment is this attractive semi-detached property that has been renovated and maintained to a very high standard.

The rear garden is of very low maintenance, whilst the front also offers an immaculately kept lawn and block paved driveway that provides off-street parking for at least four cars.

The property has been modernised to a beautiful standard throughout and boasts gas central heating and double glazing throughout. Further development potential is also offered subject to normal planning permission, making this a fantastic investment suitable for families, with no onward chain inviting the possibility of a very quick sale.