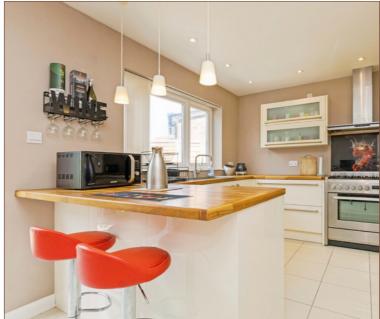

The property has been extended to rear creating a large open plan kitchen diner that stretches 18ft across the back of the house. The ground floor also features a fantastic 24ft through lounge that enjoys lots of natural light from the front and back of the property as well as automatic lighting, convenient utility room, and a downstairs fourth bedroom with en-suite shower room within the former garage area at the side of the house. The first floor comprises three further bedrooms complete with a family bathroom.