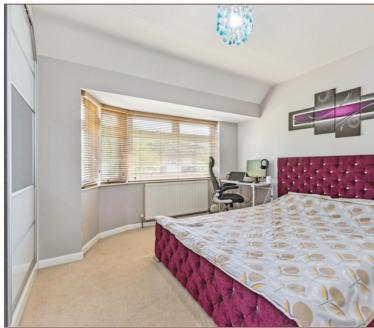

The property has been extended to rear creating a large open plan kitchen diner that stretches 18ft across the back of the house. The ground floor also features a fantastic 24ft through lounge that enjoys lots of natural light from the front and back of the property as well as automatic lighting, convenient utility room, and a downstairs fourth bedroom with en-suite shower room within the former garage area at the side of the house. The first floor comprises three further bedrooms complete with a family bathroom.