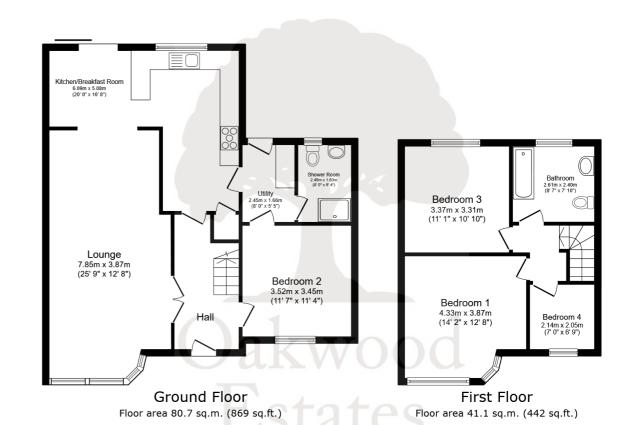

The property has been extended to rear creating a large open plan kitchen diner that stretches 18ft across the back of the house. The ground floor also features a fantastic 24ft through lounge that enjoys lots of natural light from the front and back of the property as well as automatic lighting, convenient utility room, and a downstairs fourth bedroom with en-suite shower room within the former garage area at the side of the house. The first floor comprises three further bedrooms complete with a family bathroom.

Property Information Floor Plan

FOUR BEDROOM EXTENDED SEMI-DETACHED HOUSE

LOW MAINTENANCE REAR GARDEN

PARKING FOR AT LEAST 4 CARS

RENOVATED AND SUPERBLY
MAINTAINED THROUGHOUT

HIGHLY DESIRABLE LOCATION WITHIN CASTLEVIEW CATCHMENT

WALKING DISTANCE TO 3 GRAMMAR SCHOOLS

GROUND FLOOR BEDROOM WITH EN-SUITE SHOWER

24FT THROUGH LOUNGE

KITCHEN EXTENSION STRETCHING 18FT ACROSS THE BACK

NO ONWARD CHAIN

## Council Tax

Band E

Total floor area: 121.8 sq.m. (1,311 sq.ft.)

This floor plan is for illustrative purposes only. It is not drawn to scale. Any measurements, floor areas (including any total floor area), openings and orientations are approximate. No details are guaranteed, the cannot be relied upon for any purpose and do not form any part of any agreement. No liability is taken for any error, omission or misstatement. A party must rely upon its own inspection(s). Powered by www.Propertylox.io