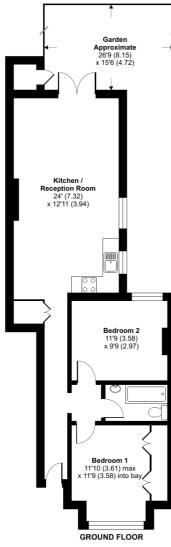

## Jeddo Road, London, W12

Approximate Area = 719 sq ft / 66.7 sq m
For identification only - Not to scale

Floor plan produced in accordance with RICS Property Measurement Standards incorporating International Property Measurement Standards (IPMS2 Residential). ©n/checom 2022. Produced for Cow & Co Properties Ltd. REF: 915390