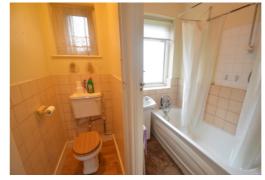

#### **Bathroom**

UPVC double glazed window to rear, panelled bath and hand washbasin.

#### Separate WC

Window to rear, low level WC