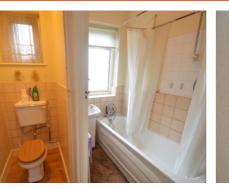

#### **Bathroom**

UPVC double glazed window to rear, panelled bath and hand washbasin.

#### Separate WC

Window to rear, low level WC