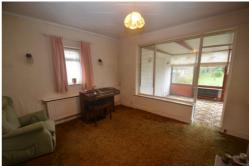

#### **Entrance Hall**

Entrance door, fitted cupboard access to loft.

Door and picture window to lean-to, UPVC double glazed window to side, tiled fireplace.