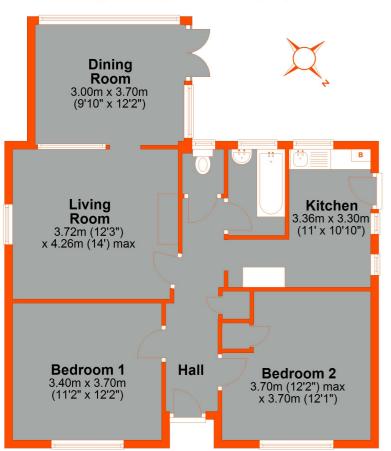

### **Ground Floor**

Approx. 74.7 sq. metres (804.1 sq. feet)

#### **GROUND FLOOR**

#### Arched Recess Entrance Porch

#### **Entrance Hall**

Entrance door, fitted cupboard access to loft.

Door and picture window to lean-to, UPVC double glazed window to side, tiled fireplace.

#### Lean-To

Timber construction, access to garden.

#### Kitchen

Dual aspect UPVC double glazed window, UPVC double glazed door to side sink unit, selection of cupboards, condemned central heating system.

#### Bedroom 1

UPVC double glazed window to front.

#### Bedroom 2

UPVC double glazed window to front.

#### **Bathroom**

UPVC double glazed window to rear, panelled bath and hand washbasin.

#### Separate WC

Window to rear, low level WC