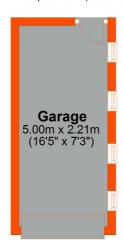

# **Outbuilding**

Approx. 11.0 sq. metres (118.7 sq. feet)

Total area: approx. 85.7 sq. metres (922.8 sq. feet)

This plan is for general layout guidance and may not be to scale Plan produced using PlanUp.

### **Detached Garage**

To side.