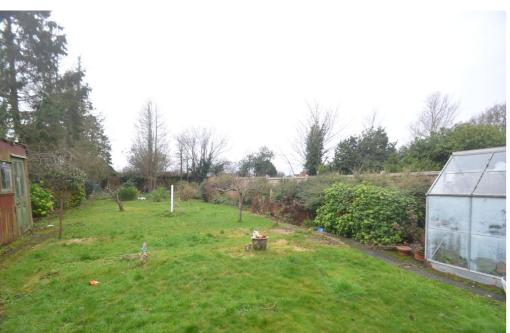

#### Rear Garden

Approximately 90', mainly laid to lawn with a sunny south facing aspect, very secluded backing onto parkland, selection of shrubs to one side, greenhouse, side entrance.

### **Detached Garage**

To side.

#### **Driveway**

Parking for at least 3 cars.