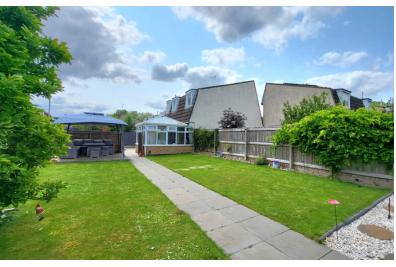

# **CONSERVATORY**

11' 1" x 11' 8" (3.38m x 3.56m) (approx) Window to rear and side, French doors to side and radiator.