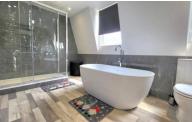

### **BATHROOM**

7' 7" x 14' 1" (2.31m x 4.29m) (approx) Fitted with a 4 piece suite comprising low level W/C, wash hand basin, shower cubicle and bath. Two windows to rear and heated towel rail.