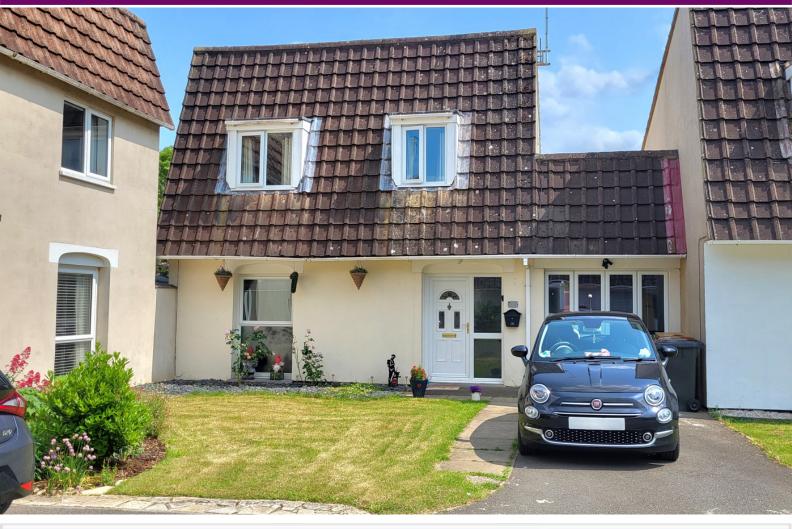

29 Muskham, Bretton PE3 9XU

£282,000









### **ENTRANCE**

Door to front and stairs to first floor.

### **KITCHEN**

4' 3" (min) (1.30m) 10' 3" (max) x 10' 2" (max) (3.12m x 8' 4" x 12' 6" (2.54m x 3.81m) (approx) Window to 3.10m) 7'7" (min) (2.31m) (approx) Fitted with a range of base and eye level units, sink with mixer tap, integrated dishwasher and space for cooker. Window to rear and radiator.

### **DINING ROOM**

8' 1" x 10' 2" (2.46m x 3.10m) (approx) Sliding doors to conservatory and radiator. Open into;

# **LOUNGE**

11' 1" x 15' 4" (3.38m x 4.67m) (approx) Window to front and radiator.

# **CONSERVATORY**

11' 1" x 11' 8" (3.38m x 3.56m) (approx) Window to rear and side, French doors to side and radiator.

### **INNER HALL**

3' 8" x 8' 5" (1.12m x 2.57m) (approx) Door