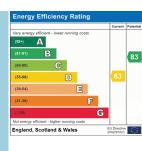

rear and side, French doors to side and radiator.

### **INNER HALL**

3' 8" x 8' 5" (1.12m x 2.57m) (approx) Door to rear, space for washer and dryer.

# **ROOM**

8' 4" x 11' 7" (2.54m x 3.53m) (approx) Window to front.

# **FIRST FLOOR**

Window to side, cupboard, loft access and radiator.

### **BEDROOM 1**

front, radiator and built in wardrobe.

### **BEDROOM 2**

7' 8" (min) (2.34m) 11' 0" (max) x 12' 6" (max) (3.35m x 3.81m) 10' 4" (min) (3.15m) (approx) Window to front, radiator and store area.

### **BEDROOM 3**

7' 5" x 11' 3" (2.26m x 3.43m) (approx) Window to rear and radiator.

### **BATHROOM**

7' 7" x 14' 1" (2.31m x 4.29m) (approx) Fitted with a 4 piece suite comprising low level W/C, wash hand basin, shower cubicle and bath. Two windows to rear and heated towel rail.