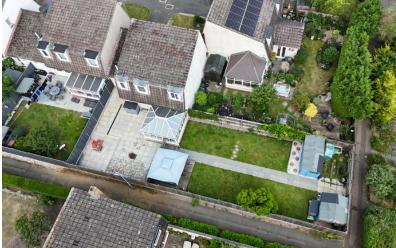

29 Muskham, Bretton PE3 9XU

£282,000









### **ENTRANCE**

Door to front and stairs to first floor.

### **KITCHEN**

4' 3" (min) (1.30m) 10' 3" (max) x 10' 2" (max) (3.12m x 8' 4" x 12' 6" (2.54m x 3.81m) (approx) Window to 3.10m) 7'7" (min) (2.31m) (approx) Fitted with a range of base and eye level units, sink with mixer tap, integrated dishwasher and space for cooker. Window to rear and radiator.

### **DINING ROOM**

8' 1" x 10' 2" (2.46m x 3.10m) (approx) Sliding doors to conservatory and radiator. Open into;

# **LOUNGE**

11' 1" x 15' 4" (3.38m x 4.67m) (approx) Window to front and radiator.

# **CONSERVATORY**

11' 1" x 11' 8" (3.38m x 3.56m) (approx) Window to rear and side, French doors to side and radiator.

### **INNER HALL**

3' 8" x 8' 5" (1.12m x 2.57m) (approx) Door to rear, space for washer and dryer.

# **