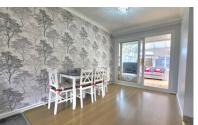

### **DINING ROOM**

8' 1" x 10' 2" (2.46m x 3.10m) (approx) Sliding doors to conservatory and radiator. Open into;