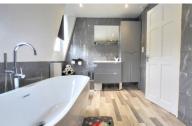

### **BATHROOM**

7' 7" x 14' 1" (2.31m x 4.29m) (approx) Fitted with a 4 piece suite comprising low level W/C, wash hand basin, shower cubicle and bath. Two windows to rear and heated towel rail.