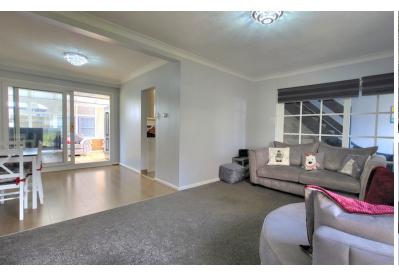

# **LOUNGE**

11' 1" x 15' 4" (3.38m x 4.67m) (approx) Window to front and radiator.