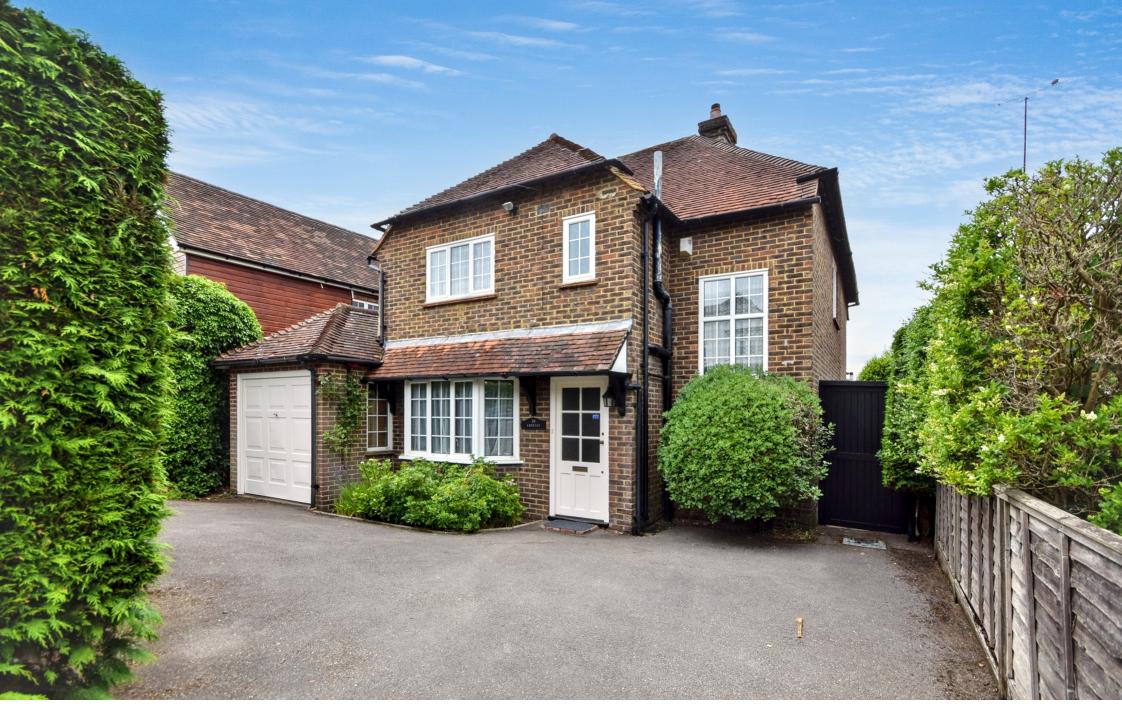

Laurels, 20 Longley Road, Farnham, Surrey. GU9 8LZ. Guide Price £1,150,000

# **Description**

A detached character home, situated on a mature plot of approximately 0.2 acres, in a much sought after residential road. The property is ideally located, within a 6 minute walk of South Farnham Juniors, St Polycarps Primary and Farnham college. The station is only a 9 minute walk away and the town can be reached in 15 minutes. The surrounding area offers numerous beautiful locations for outdoor pursuits including, Bourne Woods, Frensham Ponds, Farnham Park, Alice Holt Forest and Hankley Common.

To the front of the house there are twin drives providing off street parking and leading to a longer than average garage. The beautiful rear garden is a fine feature of the property, with paved patios, lawned areas and attractively well stocked beds and borders, providing a good degree of seclusion.