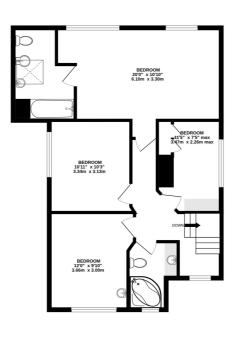

The spacious accommodation includes a generous living room, separate dining room, 23' kitchen/breakfast room, study and cloakroom/w.c. On the first floor there are four bedrooms, with an en-suite bathroom to the 20' master bedroom, and a family bathroom. The large loft space offers flooring and a skylight window. This could provide further accommodation, subject to the usual consents.

## **Local Authority**

Waverley Band F 
 GROUND FLOOR
 1ST FLOOR
 2ND FLOOR

 1019 sq.ft. (94.7 sq.m.) approx.
 751 sq.ft. (69.8 sq.m.) approx.

### TOTAL FLOOR AREA: 1770sq.ft. (164.4 sq.m.) approx.

Whilst every attempt has been made to ensure the accuracy of the floorplan contained here, measurements of doors, windows, rooms and any other items are approximate and no responsibility is taken for any error, omission or mis-statement. This plan is for illustrative purposes only and should be used as such by any prospective purchaser. The services, systems and appliances shown have not been tested and no guarantee as to their operability or efficiency can be given.