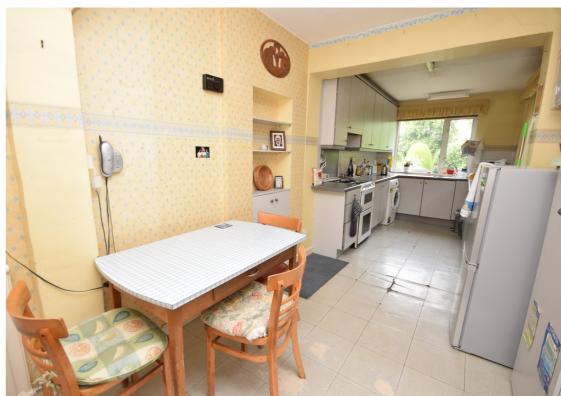

The spacious accommodation includes a generous living room, separate dining room, 23' kitchen/breakfast room, study and cloakroom/w.c. On the first floor there are four bedrooms, with an en-suite bathroom to the 20' master bedroom, and a family bathroom. The large loft space offers flooring and a skylight window. This could provide further accommodation, subject to the usual consents.