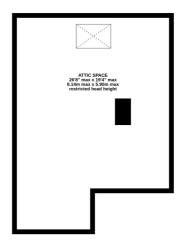

The spacious accommodation includes a generous living room, separate dining room, 23' kitchen/breakfast room, study and cloakroom/w.c. On the first floor there are four bedrooms, with an en-suite bathroom to the 20' master bedroom, and a family bathroom. The large loft space offers flooring and a skylight window. This could provide further accommodation, subject to the usual consents.

### TOTAL FLOOR AREA: 1770sq.ft. (164.4 sq.m.) approx.

Whilst every attempt has been made to ensure the accuracy of the floorplan contained here, measurements of doors, windows, rooms and any other items are approximate and no responsibility is taken for any error, omission or mis-statement. This plan is for illustrative purposes only and should be used as such by any prospective purchaser. The services, systems and appliances shown have not been tested and no guarantee as to their operability or efficiency can be given.