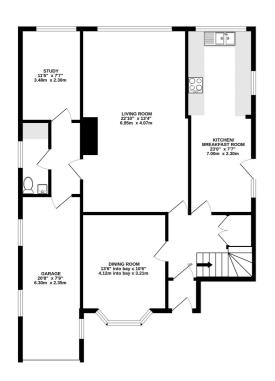

The spacious accommodation includes a generous living room, separate dining room, 23' kitchen/breakfast room, study and cloakroom/w.c. On the first floor there are four bedrooms, with an en-suite bathroom to the 20' master bedroom, and a family bathroom. The large loft space offers flooring and a skylight window. This could provide further accommodation, subject to the usual consents.

## **Local Authority**

Waverley Band F 
 GROUND FLOOR
 1ST FLOOR
 2ND FLOOR

 1019 sq.ft. (94.7 sq.m.) approx.
 751 sq.ft. (69.8 sq.m.) approx.

### TOTAL FLOOR AREA: 1770sq.ft. (164.4 sq.m.) approx.

Whilst every attempt has been made to ensure the accuracy of the floorplan contained here, measurements of doors, windows, rooms and any other items are approximate and no responsibility is taken for any error, omission or mis-statement. This plan is for illustrative purposes only and should be used as such by any prospective purchaser. The services, systems and appliances shown have not been tested and no guarantee as to their operability or efficiency can be given.