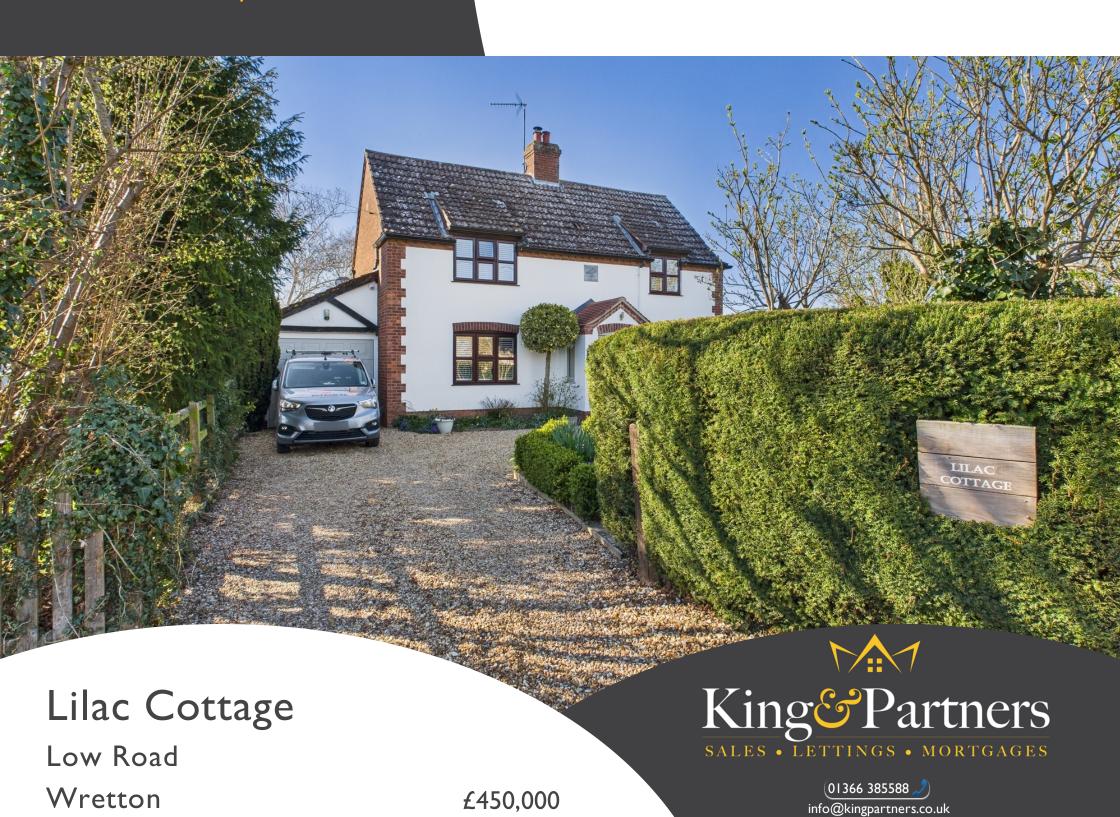

9 Market Place, Downham Market PE38 9DG 01366 385588 info@kingpartners.co.uk















# Part Glazed Door To

#### Porch

4' I"  $\times$  4' 8" (I.24m  $\times$  I.42m) Two UPVC windows to side. Door to entrance hall. Spot lights.

#### Entrance Hall

5' 0"  $\times$  5' 5" (1.52m  $\times$  1.65m) Radiator. Staircase to first floor. Spot lights. Part glazed door to kitchen/dining room and living room.

# Kitchen/Dining Room

18' 9"  $\times$  11' 4" (5.71m  $\times$  3.45m) Double glazed windows to front, rear and side. Fitted with a range of wall and base units with worktop over and peninsular incorporating a stainless steel inset sink and drainer with mixer tap. Belling range style cooker within brick surround, tiled splash backs and spot lights above. Space for washing machine and tumble dryer. Integrated dishwasher. Integrated wine fridge. Space for American st