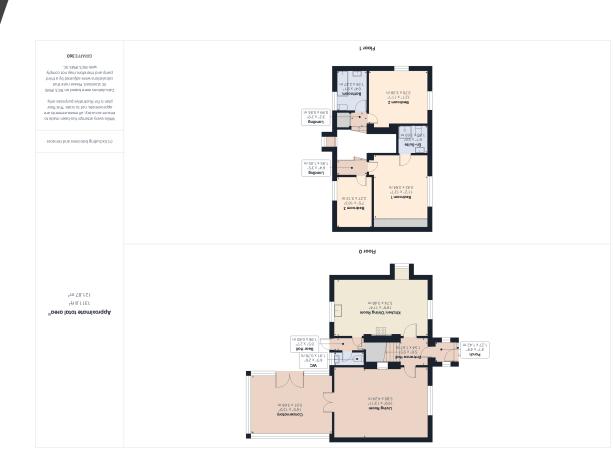

#### Porch

4' I"  $\times$  4' 8" (I.24m  $\times$  I.42m) Two UPVC windows to side. Door to entrance hall. Spot lights.

#### Entrance Hall

5' 0"  $\times$  5' 5" (1.52m  $\times$  1.65m) Radiator. Staircase to first floor. Spot lights. Part glazed door to kitchen/dining room and living room.

# Kitchen/Dining Room

18' 9"  $\times$  11' 4" (5.71m  $\times$  3.45m) Double glazed windows to front, rear and side. Fitted with a range of wall and base units with worktop over and peninsular incorporating a stainless steel inset sink and drainer with mixer tap. Belling range style cooker within brick surround, tiled splash backs and spot lights above. Space for washing machine and tumble dryer. Integrated dishwasher. Integrated wine fridge. Space for American style fridge freezer. Tiled floor. Radiator.

#### Living Room

 $19'0" \times 13'11"$  (5.79m x 4.24m) Double glazed window to front with internal shutters. Feature fireplace with wood burner. Patio doors to conservatory. Radiator.

#### Conservatory

16' 5"  $\times$  12' 0" (5.00m  $\times$  3.66m) UPVC and brick construction. Tiled floor. Radiator. Patio doors to rear garden.

#### Rear Hall

 $6'\,5"\times2'\,7"$  (1.96m  $\times\,0.79m)$  Tiled floor. Door to garden. Door to Cloakroom.

# Cloakroom

6' 3"  $\times$  2' 6" (1.91m  $\times$  0.76m) Double glazed window to rear. Wash hand basin within vanity unit. W.C. Radiator.

#### Landing

Double glazed window to rear. Split level landing. Storage cupboard.  $\mbox{\ }$ 

#### Bedroom I

11' 2"  $\times$  12' 7" (3.40m  $\times$  3.84m) Double glazed window to front with plantation shutters. Fitted wardrobe. Radiator. Door to En-suite.

# En-suite

6' l"  $\times$  5' 6" (1.85m  $\times$  1.68m) Wash hand basin within vanity unit. W.C. Shower cubicle. Heated towel rail.

#### Bedroom 2

12' l"  $\times$  11' l" (3.68m  $\times$  3.38m) Two Double glazed windows to the front and side with plantation shutters. Radiator. Loft access.

#### Bedroom 3

7' 5"  $\times$  10' 3" (2.26m  $\times$  3.12m) Double glazed window to rear. Radiator.

#### Bathroom

6' 4"  $\times$  8' 1" (1.93m  $\times$  2.46m) W.C within unit. Bath with shower mixer taps and glass screen. Wash hand basin within vanity unit. Tiled floor. Heated towel rail. Spot lights.