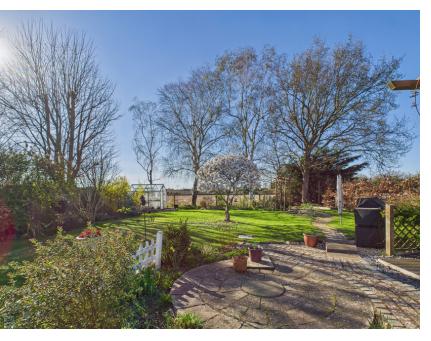

9 Market Place, Downham Market PE38 9DG 01366 385588 info@kingpartners.co.uk















# Part Glazed Door To

#### Porch

4' I"  $\times$  4' 8" (I.24m  $\times$  I.42m) Two UPVC windows to side. Door to entrance hall. Spot lights.

#### Entrance Hall

5' 0"  $\times$  5' 5" (1.52m  $\times$  1.65m) Radiator. Staircase to first floor. Spot lights. Part glazed door to kitchen/dining room and living room.

# Kitchen/Dining Room

18' 9"  $\times$  11' 4" (5.71m  $\times$  3.45m) Double glazed windows to front, rear and side. Fitted with a range of wall and base units with worktop over and peninsular incorporating a stainless steel inset sink and drainer with mixer tap. Belling range style cooker within brick surround, tiled splash backs and spot lights above. Space for washing machine and tumble dryer. Integrated dishwasher. Integrated wine fridge. Space for American style