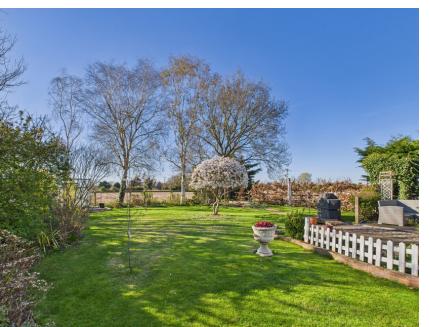

9 Market Place, Downham Market PE38 9DG 01366 385588 info@kingpartners.co.uk















# Part Glazed Door To

#### Porch

4' I"  $\times$  4' 8" (I.24m  $\times$  I.42m) Two UPVC windows to side. Door to entrance hall. Spot lights.

#### Entrance Hall

5' 0"  $\times$  5' 5" (1.52m  $\times$  1.65m) Radiator. Staircase to first floor. Spot lights. Part glazed door to kitchen/dining room and living room.

# Kitchen/Dining Room

18' 9"  $\times$  11' 4" (5.71m  $\times$  3.45m) Double glazed windows to front, rear and side. Fitted with a range of wall and base units with worktop over and peninsular incorporating a stainless steel inset sink and drainer with mixer tap. Belling range style cooker within brick surround, tiled splash backs and spot lights above. Space for washing machine and tumble dryer. Integrated dishwasher. Integrated wine fridge. Space for American style fr