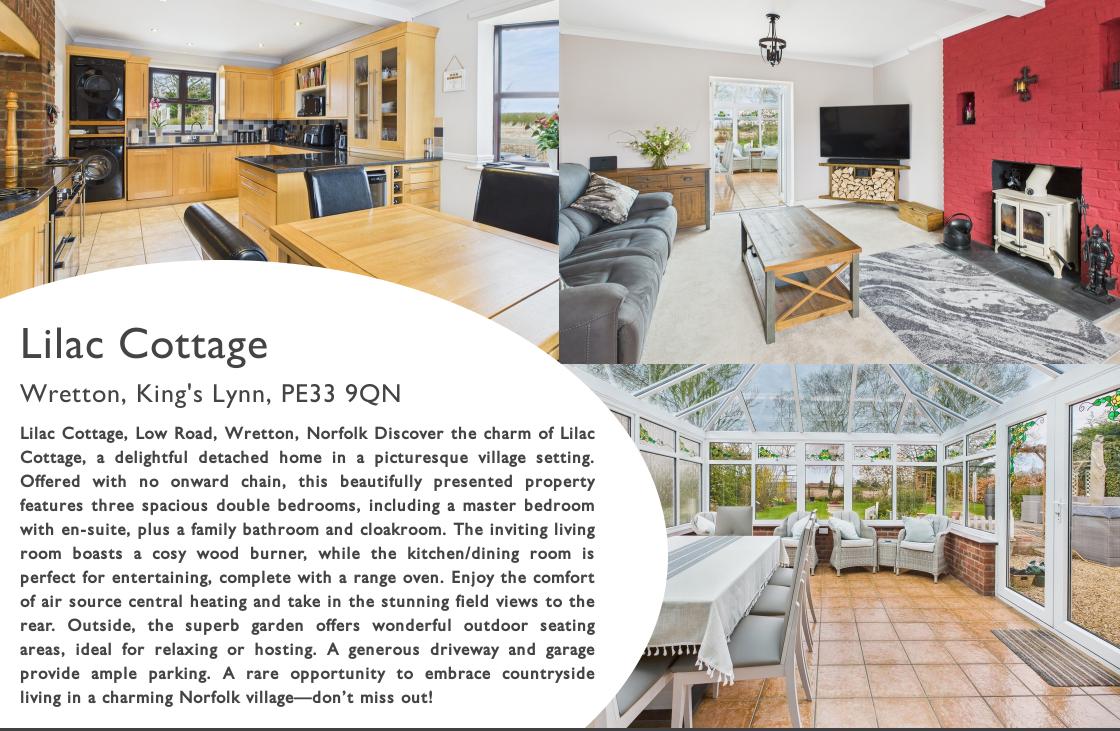

# Kitchen/Dining Room

18' 9"  $\times$  11' 4" (5.71m  $\times$  3.45m) Double glazed windows to front, rear and side. Fitted with a range of wall and base units with worktop over and peninsular incorporating a stainless steel inset sink and drainer with mixer tap. Belling range style cooker within brick surround, tiled splash backs and spot lights above. Space for washing machine and tumble dryer. Integrated dishwasher. Integrated wine fridge. Space for American style fridge freezer. Tiled floor. Radiator.

#### Living Room

 $19'0" \times 13'11"$  (5.79m x 4.24m) Double glazed window to front with internal shutters. Feature fireplace with wood burner. Patio doors to conservatory. Radiator.

#### Conservatory

16' 5"  $\times$  12' 0" (5.00m  $\times$  3.66m) UPVC and brick construction. Tiled floor. Radiator. Patio doors to rear garden.