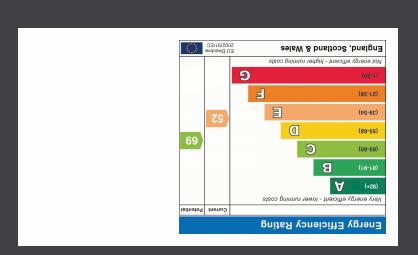

9 Market Place, Downham Market PE38 9DG 01366 385588 info@kingpartners.co.uk















# Part Glazed Door To

#### Porch

4' I"  $\times$  4' 8" (I.24m  $\times$  I.42m) Two UPVC windows to side. Door to entrance hall. Spot lights.

#### Entrance Hall

5' 0"  $\times$  5' 5" (1.52m  $\times$  1.65m) Radiator. Staircase to first floor. Spot lights. Part glazed door to kitchen/dining room and living room.

# Kitchen/Dining Room

18' 9"  $\times$  11' 4" (5.71m  $\times$  3.45m) Double glazed windows to front, rear and side. Fitted with a range of wall and base units with worktop over and peninsular incorporating a stainless steel inset sink and drainer with mixer tap. Belling range style cooker within brick surround, tiled splash backs and spot lights above. Space for washing machine and tumble dryer. Integrated dishwasher. Integrated wine fridge. Space for Ameri