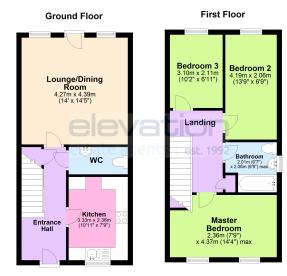

This floor plan along with the dimensions are for guidance only and should not be used for carpet sizes, appliances or items of furniture.