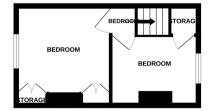

#### **Bedroom One**

8' 7" x 10' 8" (2.62m x 3.25m) Fitted carpet, one radiator, one double glazed window, fitted wardrobes.

### **Bedroom Two**

11' 6" x 12' 0" (3.51m x 3.66m) One double glazed window, one radiator, storage cupboard above stairs.