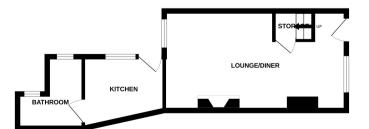

#### Lounge Diner

11' 6" x 23' 9" (3.51m x 7.24m) Fitted carpet, two double glazed windows, two radiators, under stairs cupboard space.

### Kitchen

4' 6" x 10' 9" (1.37m x 3.28m) Fitted kitchen units, one double glazed window, one radiator, sink drainer, electric oven hob with over head extractor, tiled flooring.

### Bathroom

7' 6" x 9' 5" max (2.29m x 2.87m) Tiled flooring, bath tub, pedestal sink, low flush w/c, one radiator, two double glazed windows.