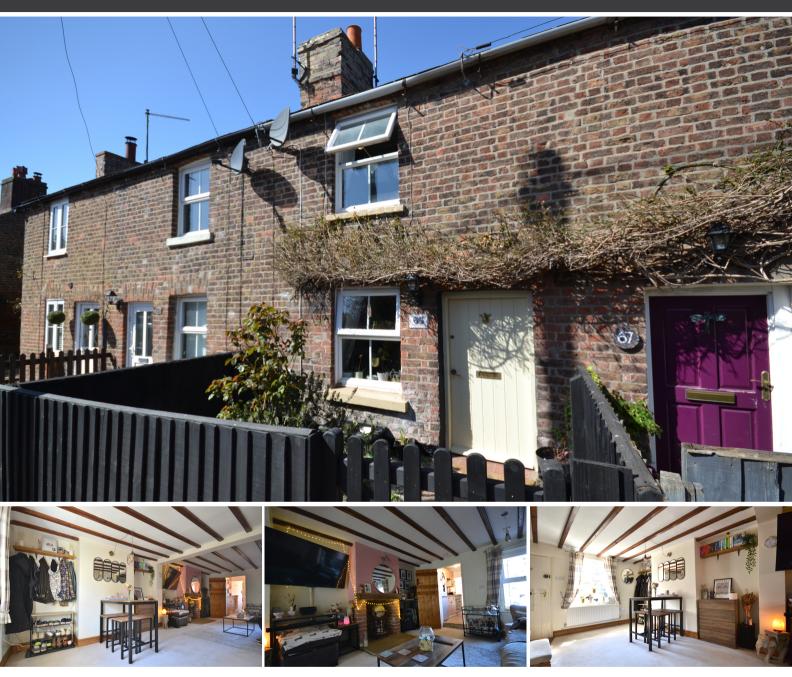

# Churchgate Way, Terrington St Clement, King's Lynn £189,995

A beautifully presented two bedroom cottage situated in the popular village for Terrington St Clement. The property comprises of a lounge diner, kitchen, downstairs bathroom and two bedrooms. To the rear of the property there is an enclosed rear garden area alongside off road parking and an outdoor workshop. Numerous amenities can be found within walking distance alongside the local school. Terrington is located within 6 miles of King's Lynn town centre which in itself has mainline rail links to Cambridge and London King's Cross. Viewing is highly essential for this beautiful home so please get in touch with our sales team today to book your viewing.

## **Rear Garden**

Enclosed rear garden with decking area and grass.

EPC - D

GROUND FLOOR

Whits every attempt has been made to ensure the accuracy of the tioorplan contained here, measurements of doors, windows, rooms and any other tiems are approximate and no responsibility is taken for any error, omission or mis-statement. This plan is for illustrative purposes only and should be used as such by any prospective purchaser. The services, systems and appliances shown have not been tested and no guarantee as to their operability or efficiency can be given. Made with Meropix (2025)