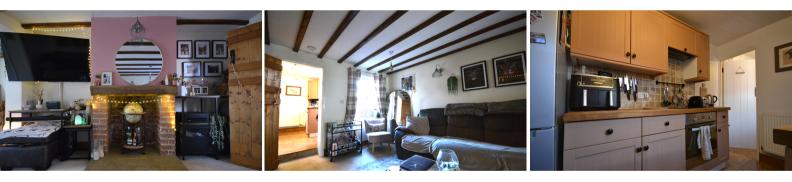

#### Lounge Diner

11' 6" x 23' 9" (3.51m x 7.24m) Fitted carpet, two double glazed windows, two radiators, under stairs cupboard space.

### Kitchen

4' 6" x 10' 9" (1.37m x 3.28m) Fitted kitchen units, one double glazed window, one radiator, sink drainer, electric oven hob with over head extractor, tiled flooring.