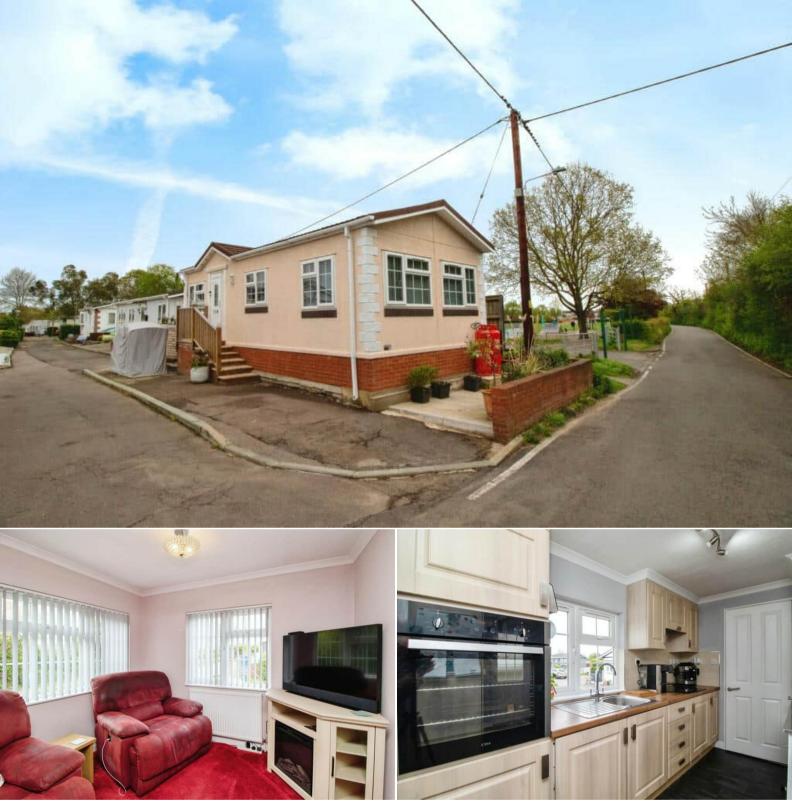

## Pooles Lane Hockley

Bettermove are proud to present this 1 bedroom detached park home in the sought after area of Hullbridge. The park is exclusive for the over 50s.

The property benefits from double glazing, gas central heating throughout and has off street parking available via the driveway. The council tax band is A.

This is a Freehold property and the annual ground rent/site fees are £305 per month which includes water rates.

The interior of this well maintained property briefly comprises a spacious living room, open plan dining area and fitted kitchen, the double bedroom and the three piece bathroom. The exterior boasts a small private garden area, perfect for enjoying the summer months.