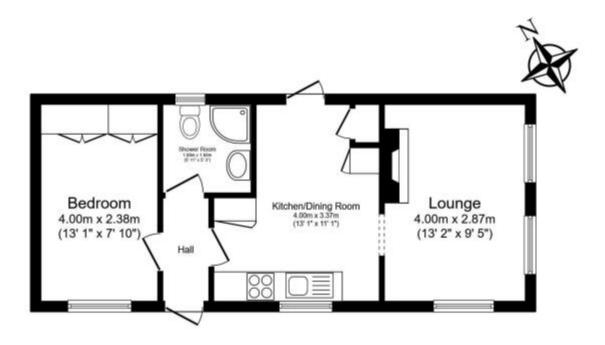

Total floor area 39.5 m2 (425 sq.ft.) approx

This floor plan is for illustrative purposes only. It is not drawn to scale. Any measurements, floor areas (including any total floor area), openings and orientation are approximate. No details are guaranteed, they cannot be refled upon for any purpose and they do not form part of any agreement. No liability is taken for any error, omission or misstatement. A party must rely upon its own inspection(s). Powered by www.focalagent.com