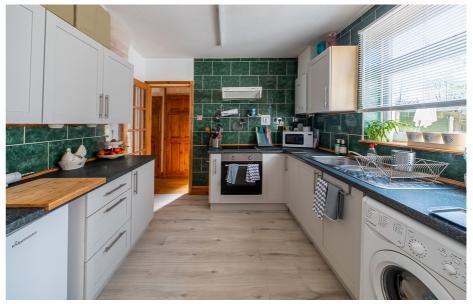

The living room has wood effect flooring & the kitchen/diner has a range of base & wall units, sink & drainer, integrated oven, hob & extractor & white goods. The kitchen overlooks the rear gardens & leads in to a useful utility space, which in turn gives garden access.