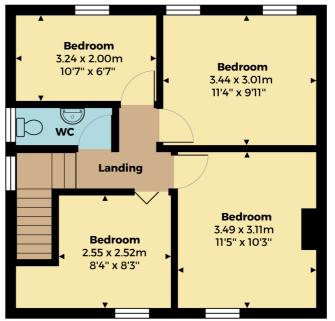

To the first floor, the landing leads on to all four bedrooms & an upstairs toilet.

Externally, there are front & rear gardens & whilst the curb is not dropped, you can see it will be easy to keep a car off the road. To the rear, the gardens are fenced & enclosed with a decked & paved seating area & mainly laid to lawn with established planting & hedging.

All measurements are approximate and for display purposes only

Ground Floor First Floor

sheltonandlines.co.uk