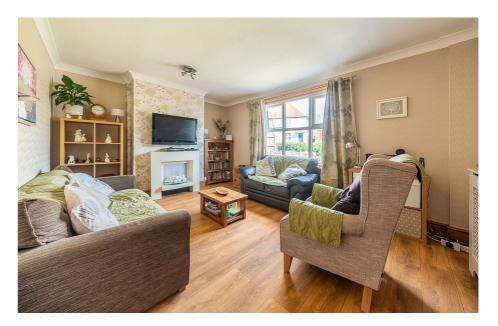

The living room has wood effect flooring & the kitchen/diner has a range of base & wall units, sink & drainer, integrated oven, hob & extractor & white goods. The kitchen overlooks the rear gardens & leads in to a useful utility space, which in turn gives garden access.