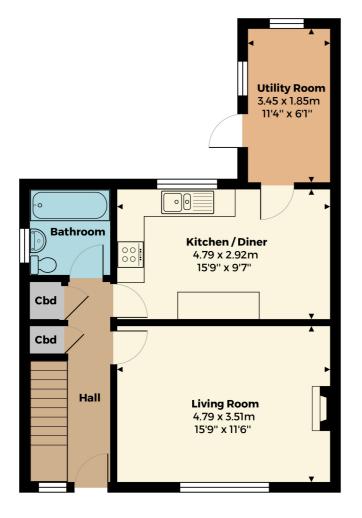

A generously proportioned & well cared for home, set within a 20 minute walk of the city centre & a 9 minute walk to Shrub Hill train station.

This four bedroom home comprises; reception hallway with stairs rising to the first floor landing & access into the living room, kitchen/diner, bathroom & useful under-stairs storage cupboard.

The living room has wood effect flooring & the kitchen/diner has a range of base & wall units, sink & drainer, integrated oven, hob & extractor & white goods. The kitchen overlooks the rear gardens & leads in to a useful utility space, which in turn gives garden access.

All measurements are approximate and for display purposes only

Ground Floor First Floor

sheltonandlines.co.uk