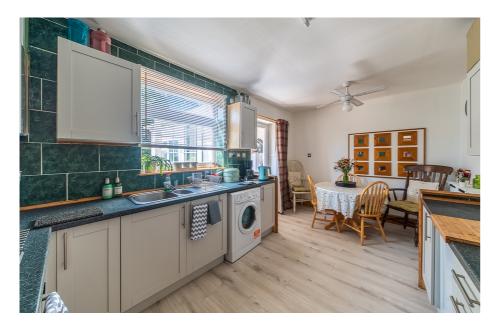

The living room has wood effect flooring & the kitchen/diner has a range of base & wall units, sink & drainer, integrated oven, hob & extractor & white goods. The kitchen overlooks the rear gardens & leads in to a useful utility space, which in turn gives garden access.