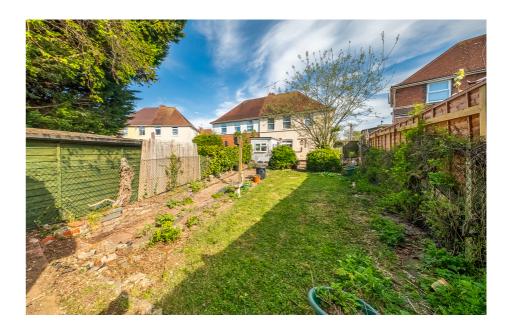

To the first floor, the landing leads on to all four bedrooms & an upstairs toilet.

Externally, there are front & rear gardens & whilst the curb is not dropped, you can see it will be easy to keep a car off the road. To the rear, the gardens are fenced & enclosed with a decked & paved seating area & mainly laid to lawn with established planting & hedging.