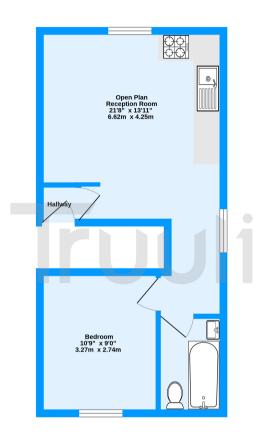

Second Floor 368 sq.ft. (34.2 sq.m.) approx.

Elgin Road, Croydon, CR0

TOTAL FLOOR AREA: 368 sq.ft. (34.2 sq.m.) approx.
Measurements are approximate. Not to scale. Illistratilve purposes only
Made with Meropic x02024