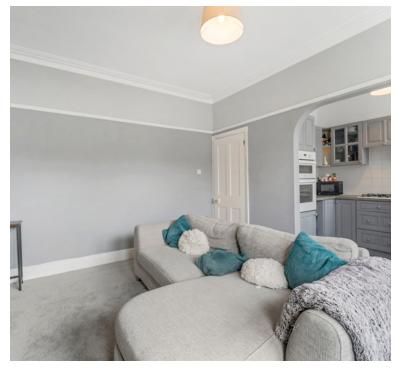

# Living Room

15' 0" x 12' 4" (4.57m x 3.76m) UPVC double glazed bay windows to front aspect, radiator and opening through;

#### Kitchen

8' 9" x 5' 8" (2.67m x 1.73m) UPVC double glazed window to front aspect, range of wall and base units inset sink and drainer, integrated hob and eye level oven, space and plumbing for washing machine, space and plumbing for dish washer.