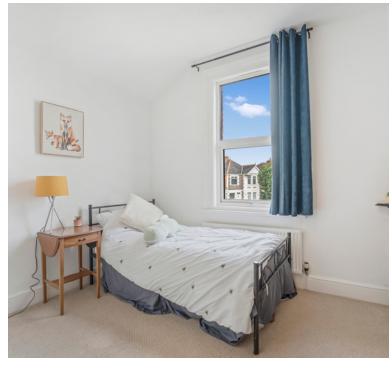

# **Bedroom One**

11' 10" x 9' 10" (3.61m x 3.00m) UPVC double glazed window to rear aspect, radiator and two built in storage cupboards.

#### **Bedroom Two**

7' 8" x 10' 7" (2.34m x 3.23m) UPVC double glazed window to rear aspect, radiator and built in wardrobe