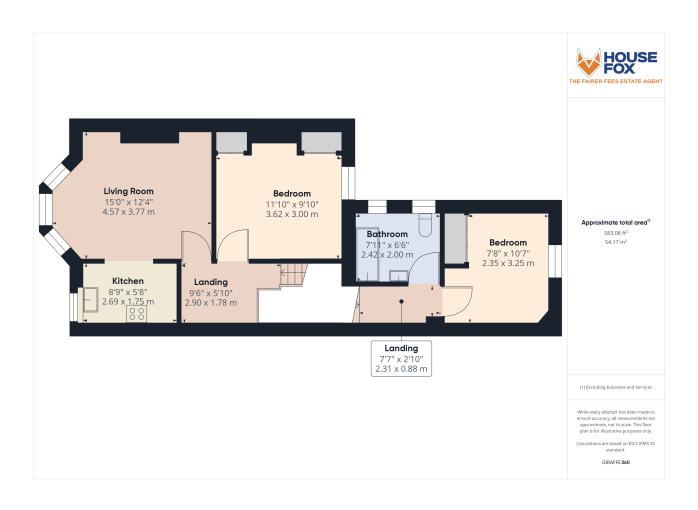

#### **Entrance**

Door opening into shared entrance hall, door then opening with stairs rising to;

#### **Entrance Hall**

Stairs rising to first floor landing which has doors to all rooms, radiator and also loft hatch.

# Living Room

15' 0" x 12' 4" (4.57m x 3.76m) UPVC double glazed bay windows to front aspect, radiator and opening through;

#### Kitchen

8' 9" x 5' 8" (2.67m x 1.73m) UPVC double glazed window to front aspect, range of wall and base units inset sink and drainer, integrated hob and eye level oven, space and plumbing for washing machine, space and plumbing for dish washer.

# **Bedroom One**

11' 10" x 9' 10" (3.61m x 3.00m) UPVC double glazed window to rear aspect, radiator and two built in storage cupboards.

#### **Bedroom Two**

7' 8" x 10' 7" (2.34m x 3.23m) UPVC double glazed window to rear aspect, radiator and built in wardrobe

# **Bathroom**

7' 11"  $\times$  6' 6" (2.41m  $\times$  1.98m) UPVC double glazed obscure windows to side aspect, low level WC, bath with shower over, pedestal wash hand basin and radiator.

# **Parking**

Off road parking for one car to rear

# FLOORPLAN & EPC