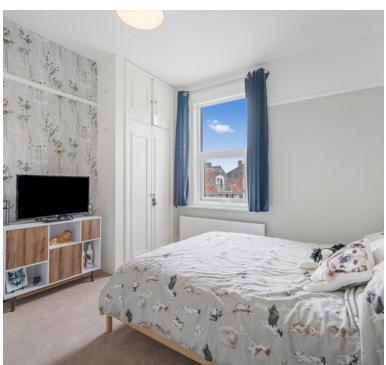

# **Bedroom One**

11' 10" x 9' 10" (3.61m x 3.00m) UPVC double glazed window to rear aspect, radiator and two built in storage cupboards.

#### **Bedroom Two**

7' 8" x 10' 7" (2.34m x 3.23m) UPVC double glazed window to rear aspect, radiator and built in wardrobe