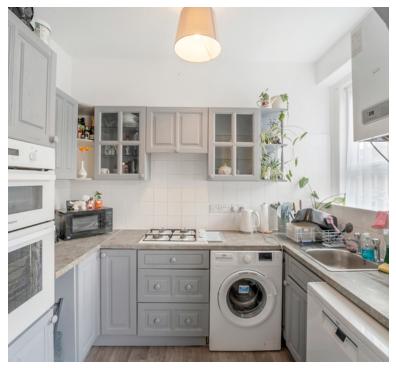

#### Kitchen

8' 9" x 5' 8" (2.67m x 1.73m) UPVC double glazed window to front aspect, range of wall and base units inset sink and drainer, integrated hob and eye level oven, space and plumbing for washing machine, space and plumbing for dish washer.