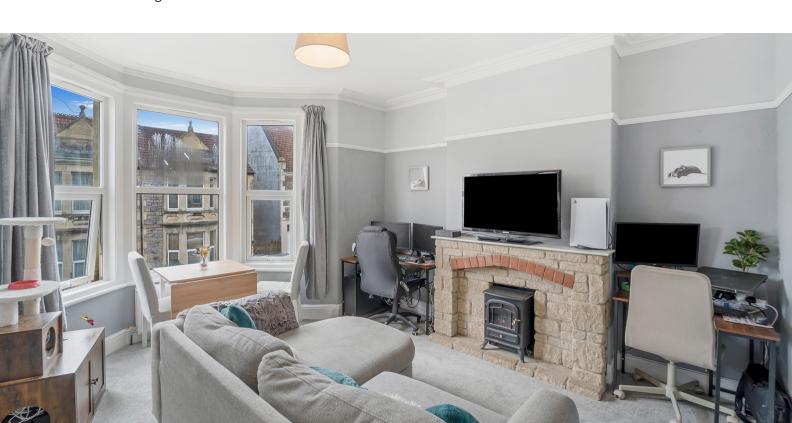

# Living Room

15' 0" x 12' 4" (4.57m x 3.76m) UPVC double glazed bay windows to front aspect, radiator and opening through;