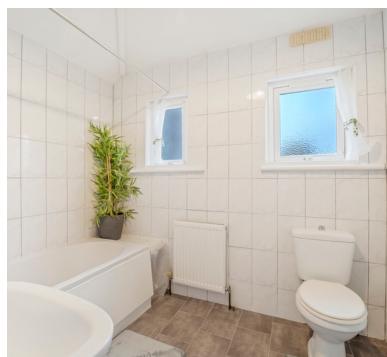

# **Bathroom**

7' 11"  $\times$  6' 6" (2.41m  $\times$  1.98m) UPVC double glazed obscure windows to side aspect, low level WC, bath with shower over, pedestal wash hand basin and radiator.