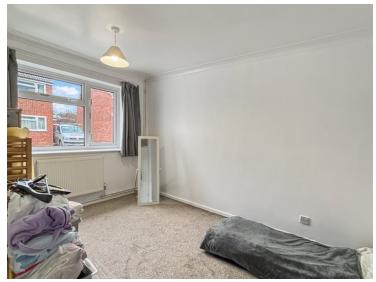

#### **Bedroom Two**

 $10'\,1"\,x\,9'\,1"$  (3.07m x 2.77m) UPVC window to rear and radiator.