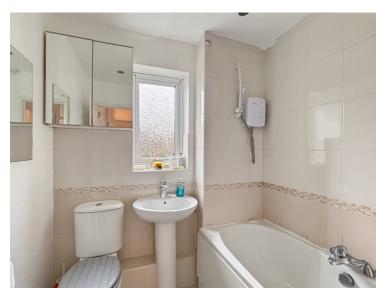

#### **Bathroom**

Obscure window to rear, panel bath with shower attachment and electric shower over, pedestal wash hand basin, low level WC, tiled splashbacks, heated towel rail.