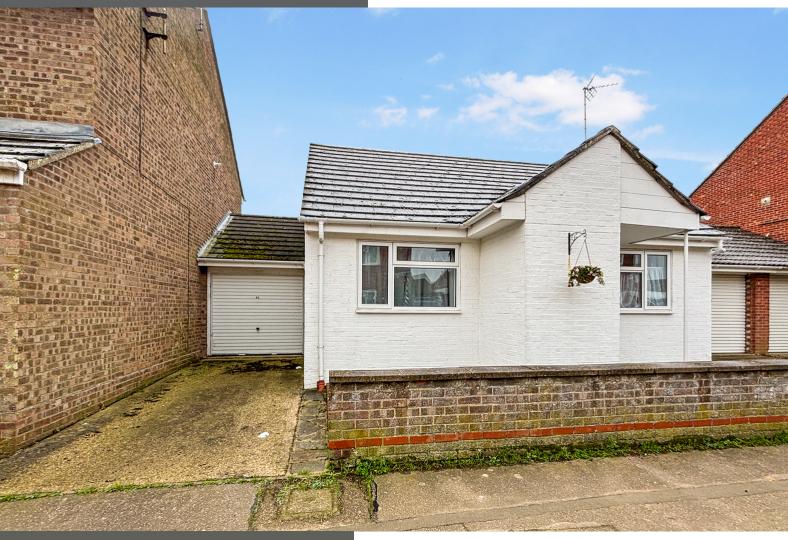

# 52 Richard Avenue, Wivenhoe, Colchester, Essex. CO7 9HY.

A two bedroom bungalow offered chain free. This linked detached bungalow with south facing garden, double length garage measuring at 10 meters by 3.45 meters, parking, two double bedrooms, kitchen, living room and bathroom. Offers excellent amenities near by with shops, parks, bus stops and of course Wivenhoe train station within easy reach, Essex University and the beautiful Wivenhoe Waterfront. Call for details.

## Rear Garden

South facing, mainly laid to lawn, patio area, garden shed, various trees, shrubs and plants, gated side access.

## **Garage & Off Road Parking**

The garage has power and up and over door, with off road parking space to the front of the garage.