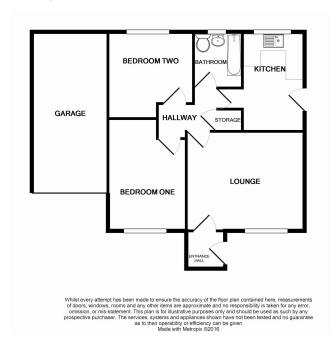

# Floorplans

#### **Entrance Hall**

UPVC door, wood effect floor, glazed door to lounge.

#### Lounge

14' x 11' 9" (4.27m x 3.58m) UPVC window to front, radiator, wood effect floor, electric fire with limestone style hearth and mantle, TV point, door to

#### Hallway

Access to loft, storage cupboard, doors leading to:

### Kitchen/ Dining Room

11'9" x 7'4" (3.58m x 2.24m) UPVC window to rear, UPVC door to side, radiator, tile effect floor, a modern range of units and drawers, matching eye level units, tiled splashbacks, high gloss roll end worktops with inset electric hob, stainless Steel sink and drainer, electric oven, space for washing machine and fridge freezer.

#### **Bedroom One**

 $13'3" \times 9'3"$  (4.04m x 2.82m) UPVC window to front, radiator.

#### **Bedroom Two**

 $10'\,1"\,x\,9'\,1"$  (3.07m x 2.77m) UPVC window to rear and radiator.

#### **Bathroom**

Obscure window to rear, panel bath with shower attachment and electric shower over, pedestal wash hand basin, low level WC, tiled splashbacks, heated towel rail.

## **Garage & Off Road Parking**

The garage has power and up and over door, with off road parking space to the front of the garage.