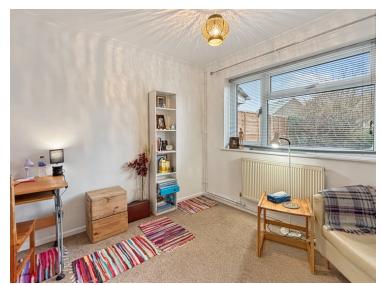

#### **Bedroom One**

 $13'3" \times 9'3"$  (4.04m x 2.82m) UPVC window to front, radiator.