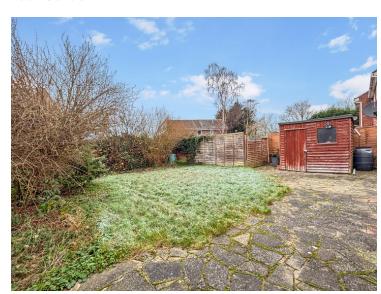

## Rear Garden

South facing, mainly laid to lawn, patio area, garden shed, various trees, shrubs and plants, gated side access.

## **Garage & Off Road Parking**

The garage has power and up and over door, with off road parking space to the front of the garage.