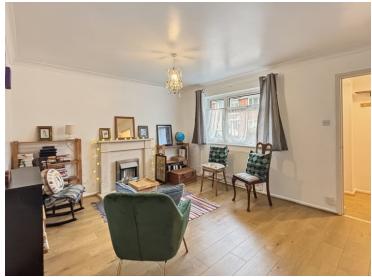

#### Lounge

14' x 11' 9" (4.27m x 3.58m) UPVC window to front, radiator, wood effect floor, electric fire with limestone style hearth and mantle, TV point, door to