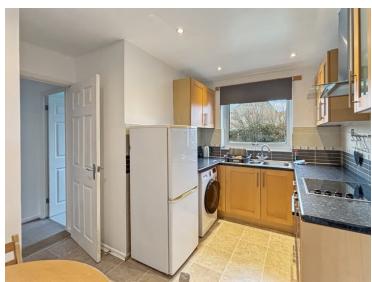

### Kitchen/ Dining Room

11'9" x 7'4" (3.58m x 2.24m) UPVC window to rear, UPVC door to side, radiator, tile effect floor, a modern range of units and drawers, matching eye level units, tiled splashbacks, high gloss roll end worktops with inset electric hob, stainless Steel sink and drainer, electric oven, space for washing machine and fridge freezer.