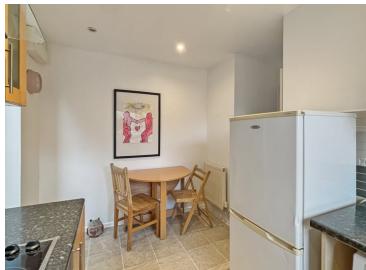

### Kitchen/ Dining Room

11'9" x 7'4" (3.58m x 2.24m) UPVC window to rear, UPVC door to side, radiator, tile effect floor, a modern range of units and drawers, matching eye level units, tiled splashbacks, high gloss roll end worktops with inset electric hob, stainless Steel sink and drainer, electric oven, space for washing machine and fridge freezer.