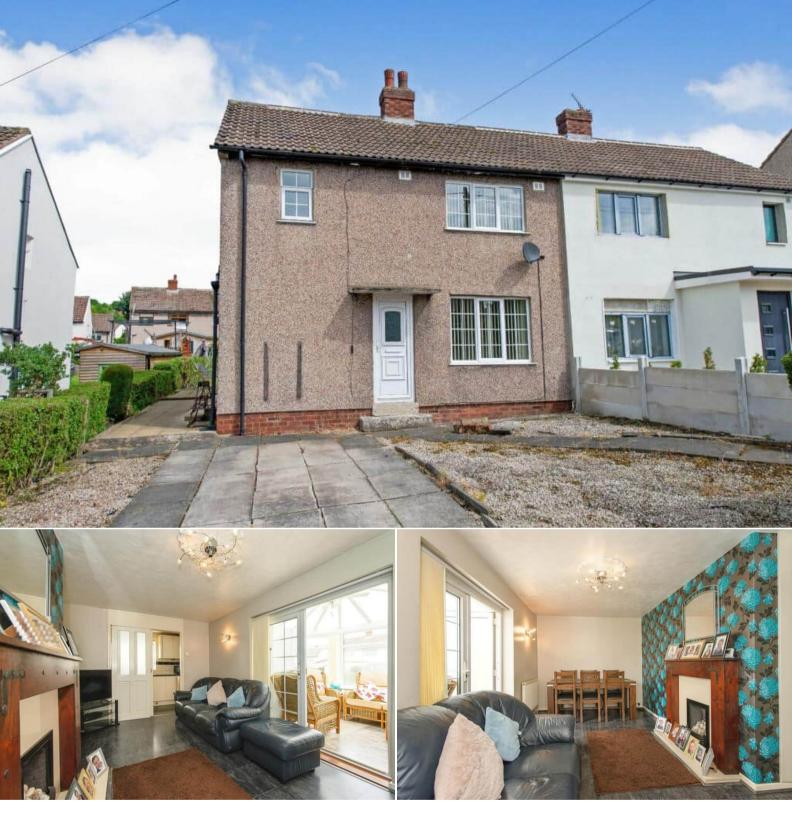

## Station Road Leeds

Bettermove are proud to present this 3 bedroom semi-detached house in Kippax available with no forward chain.

The property benefits from double glazing, gas central heating throughout and has off street parking available.

The council tax band is A.

The interior of this property comprises a spacious open plan living dining room, fitted kitchen, utility room, w/c and conservatory on the ground floor. The first floor consists of 3 bedrooms and the family bathroom. The exterior boasts a private rear garden, perfect for enjoying the summer months.

Located in the popular town of Kippax, the property is close to a range of amenities, including shops, supermarkets, restaurants and pubs. Excellent transport connections can be found from the A63, M1 and many local bus routes.