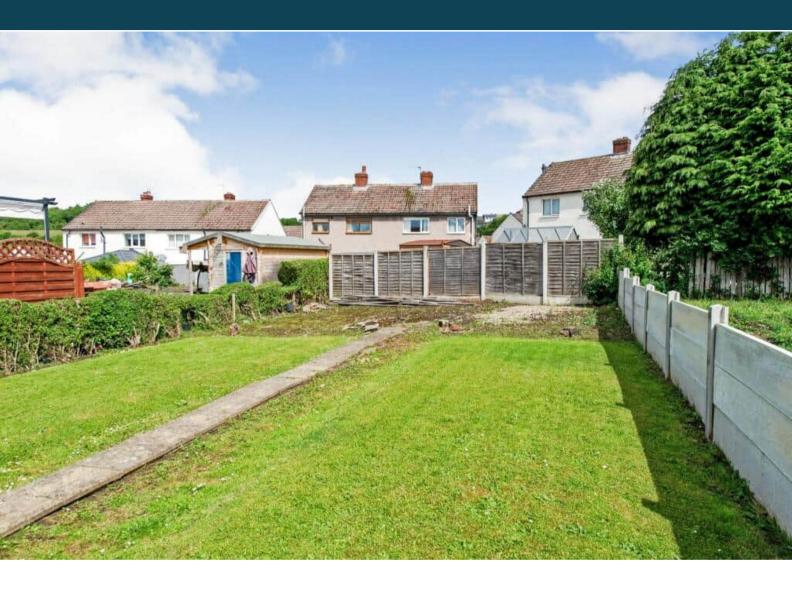

The council tax band is A.

The interior of this property comprises a spacious open plan living dining room, fitted kitchen, utility room, w/c and conservatory on the ground floor. The first floor consists of 3 bedrooms and the family bathroom. The exterior boasts a private rear garden, perfect for enjoying the summer months.