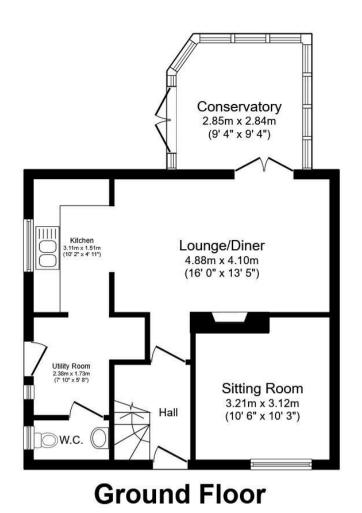

The council tax band is A.

The interior of this property comprises a spacious open plan living dining room, fitted kitchen, utility room, w/c and conservatory on the ground floor. The first floor consists of 3 bedrooms and the family bathroom. The exterior boasts a private rear garden, perfect for enjoying the summer months.

This exciting opportunity should not be missed! All enquiries can be made through Bettermove on 0330 004 0050.

**First Floor** 

Total floor area 90.6 sg.m. (975 sg.ft.) approx

20-22 Bridge End, Leeds, LS1 4DJ t: 0330 004 0050 e: hello@bettermove.co.uk www.bettermove.co.uk