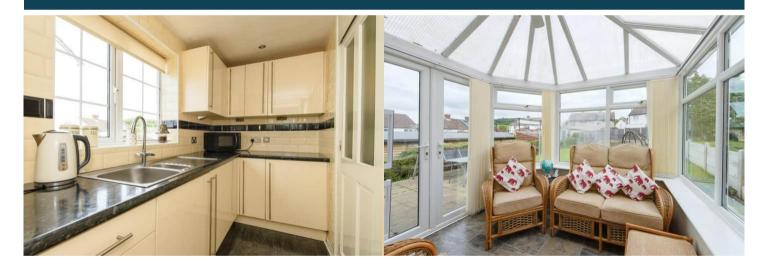

The council tax band is A.

The interior of this property comprises a spacious open plan living dining room, fitted kitchen, utility room, w/c and conservatory on the ground floor. The first floor consists of 3 bedrooms and the family bathroom. The exterior boasts a private rear garden, perfect for enjoying the summer months.