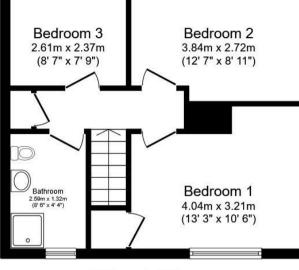

The council tax band is A.

The interior of this property comprises a spacious open plan living dining room, fitted kitchen, utility room, w/c and conservatory on the ground floor. The first floor consists of 3 bedrooms and the family bathroom. The exterior boasts a private rear garden, perfect for enjoying the summer months.

This exciting opportunity should not be missed! All enquiries can be made through Bettermove on 0330 004 0050.

**First Floor** 

Total floor area 90.6 sg.m. (975 sg.ft.) approx

20-22 Bridge End, Leeds, LS1 4DJ t: 0330 004 0050 e: hello@bettermove.co.uk www.bettermove.co.uk