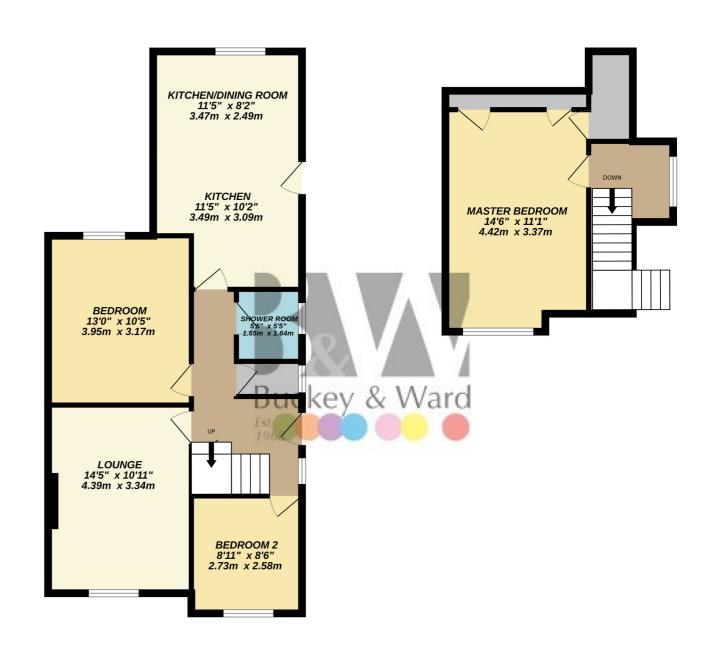

## **Floor Plans**

GROUND FLOOR 703 sq.ft. (65.3 sq.m.) approx. 1ST FLOOR 284 sq.ft. (26.4 sq.m.) approx.

TOTAL FLOOR AREA: 987 sq.ft. (91.7 sq.m.) approx.

Whilst every attempt has been made to ensure the accuracy of the floorpian contained here, measurement of doors, whollows, somes and any other items are approximate and no responsibility is taken for any error, omission or mis-statement. This plan is for illustrative purposes only and should be used as such by any prospective purchaser. The services, systems and appliances shown have not been tested and no guarantee as to their operability or efficiency can be given. Made with Metropix 62020 in