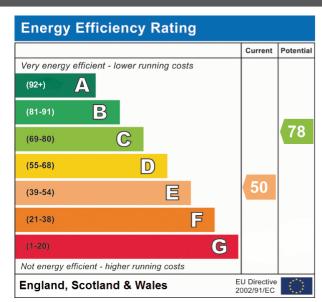

## **Floor Plans**

GROUND FLOOR 703 sq.ft. (65.3 sq.m.) approx. 1ST FLOOR 284 sq.ft. (26.4 sq.m.) approx.

TOTAL FLOOR AREA: 987 sq.ft. (91.7 sq.m.) approx.

Whilst every attempt has been made to ensure the accuracy of the floorpian contained here, measurement of doors, whollows, somes and any other items are approximate and no responsibility is taken for any error, omission or mis-statement. This plan is for illustrative purposes only and should be used as such by any prospective purchaser. The services, systems and appliances shown have not been tested and no guarantee as to their operability or efficiency can be given. Made with Metropix 62020 in