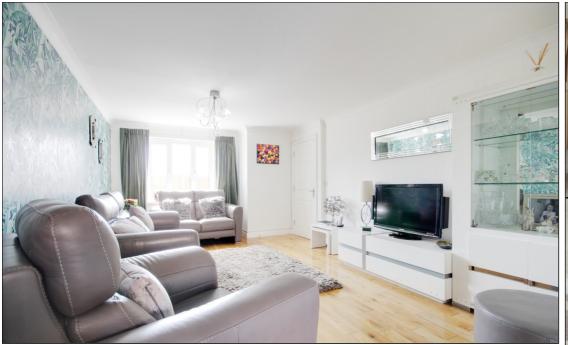

#### Lounge

5.56m x 3.37m (18' 3" x 11' 1") Double glazed windows to front, radiator, oak flooring, hardwood framed French doors opening into: