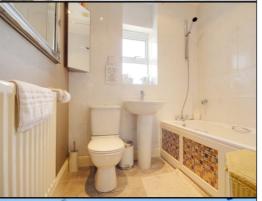

#### **Ensuite Bathroom**

Opaque double windows to side, inset spotlights to ceiling, shower cubicle, low level flush WC, hand wash basin inset within base units, radiator, tiled splash backs, vinyl flooring.

#### Second Floor Bathroom

Inset spotlights to ceiling, opaque double glazed windows to side, panelled bath with shower attachment, low level flush WC, hand wash basin, tiled splash backs, radiator, vinyl tiled flooring.