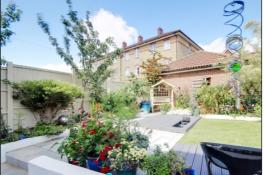

#### Rear Garden

Approximately 43ft - Immediate patio area followed by raised patio area and decking areas, raised blockbuilt rendered flowerbeds with various bush and plants, timber shed, garage to side.

# Garage

Power and lighting and up and over door.

### **Front Exterior**

Paved driveway for off street parking in front of garage.