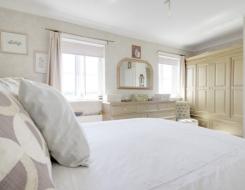

# **Bedroom Three**

4.68m x 2.86m (15' 4" x 9' 5") into fitted wardrobes, double glazed windows to rear, radiator, two fitted wardrobes, fitted carpet.

# **Bedroom Four**

3.33m x 2.71m (10' 11" x 8' 11") Double glazed windows to front, radiator, fitted carpet.

## **Bedroom One**

4.7m x 3.35m (15' 5" x 11' 0") Double glazed windows to front, two radiators, built in storage cupboard, fitted carpet.

## **Bedroom Two**

4.68m x 2.87m (15' 4" x 9' 5") Double glazed windows to rear, two radiators, fitted carpet.