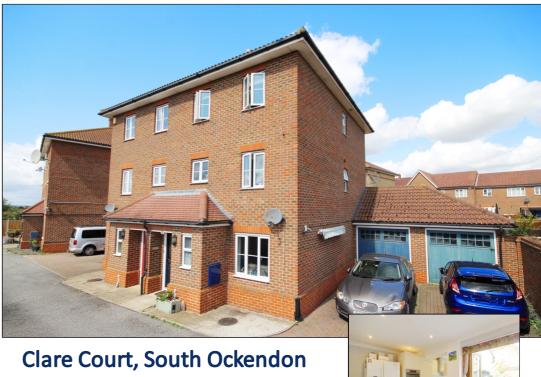

# £400,000

- FOUR BEDROOMS
- SEMI DETACHED HOUSE
- IMMACULATE THROUGHOUT
- THREE FLOORS
- TWO BATHROOMS
- GROUND FLOOR WC
- GARAGE
- OFF STREET PARKING

### **Front Exterior**

Paved driveway for off street parking in front of garage.

# Garage

Power and lighting and up and over door.