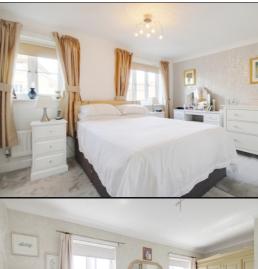

## **Bedroom One**

4.7m x 3.35m (15' 5" x 11' 0") Double glazed windows to front, two radiators, built in storage cupboard, fitted carpet.