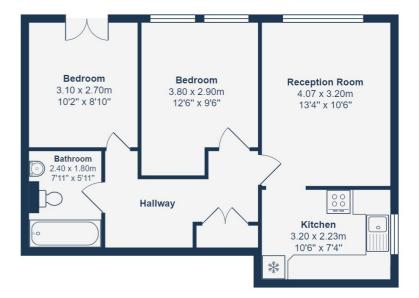

Internally, the flat comprises; a hallway with a storage cupboard, two double bedrooms, a spacious and bright reception room, a kitchen and a 3 white-piece bathroom.

The flat also benefits from a residents' parking permit as well as a beautifully maintained shared garden.

## Hallway

Pendant light, storage cupboard, fitted carpet.

## Reception Room

4.07m x 3.20m (13' 4" x 10' 6") Pendant lights, double glazed window,

radiators, dining tables with two chairs, wood radiator, fitted carpet. effect flooring.

#### **Kitchen**

3.20m x 2.23m (10' 6" x 7' 4")

Spotlights, double-glazed window, laminate top surfaces, matching base units, tiles splashback, electric oven and hob, fridge, freezer, stainless steel sink with drainer, tiled flooring.

## **Bedroom**

3.80m x 2.90m (12' 6" x 9' 6") Pendant light, double-glazed windows, radiator, wardrobes, fitted carpet.

#### **Bedroom**

3.10m x 2.70m (10' 2" x 8' 10")

Pendant light, patio doors to Juliette balcony,

## **Bathroom**

2.40m x 1.80m (7' 10" x 5' 11")

Pendant light, tiled walls, panel enclosed bath with shower over-head, low level WC, fixed wash basin, linoleum flooring.

#### SECOND FLOOR

Total Area: 52.9 m<sup>2</sup> ... 570 ft<sup>2</sup>

Drawn for Stanfords Sales & Lettings

This floorplan is for illustrative purposes only. Whilst every effort has been made to ensure the accuracy of the plan, the dimensions and total area are approximated only and should not be relied upon.