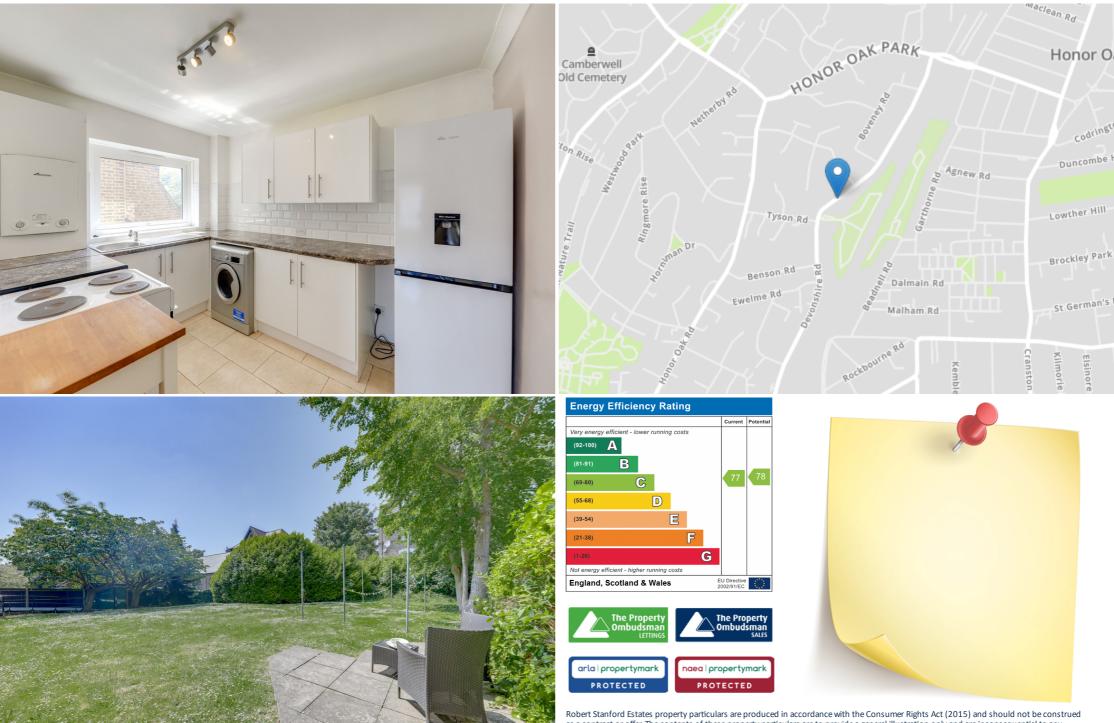

Internally, the flat comprises; a hallway with a storage cupboard, two double bedrooms, a spacious and bright reception room, a kitchen and a 3 white-piece bathroom.

The flat also benefits from a residents' parking permit as well as a beautifully maintained shared garden.

#### **Kitchen**

3.20m x 2.23m (10' 6" x 7' 4")

Spotlights, double-glazed window, laminate top surfaces, matching base units, tiles splashback, electric oven and hob, fridge, freezer, stainless steel sink with drainer, tiled flooring.

#### Communal Garden

Large communal garden with wellmaintained lawn, flower beds and trees.

Council Tax: Lewisham Band C.