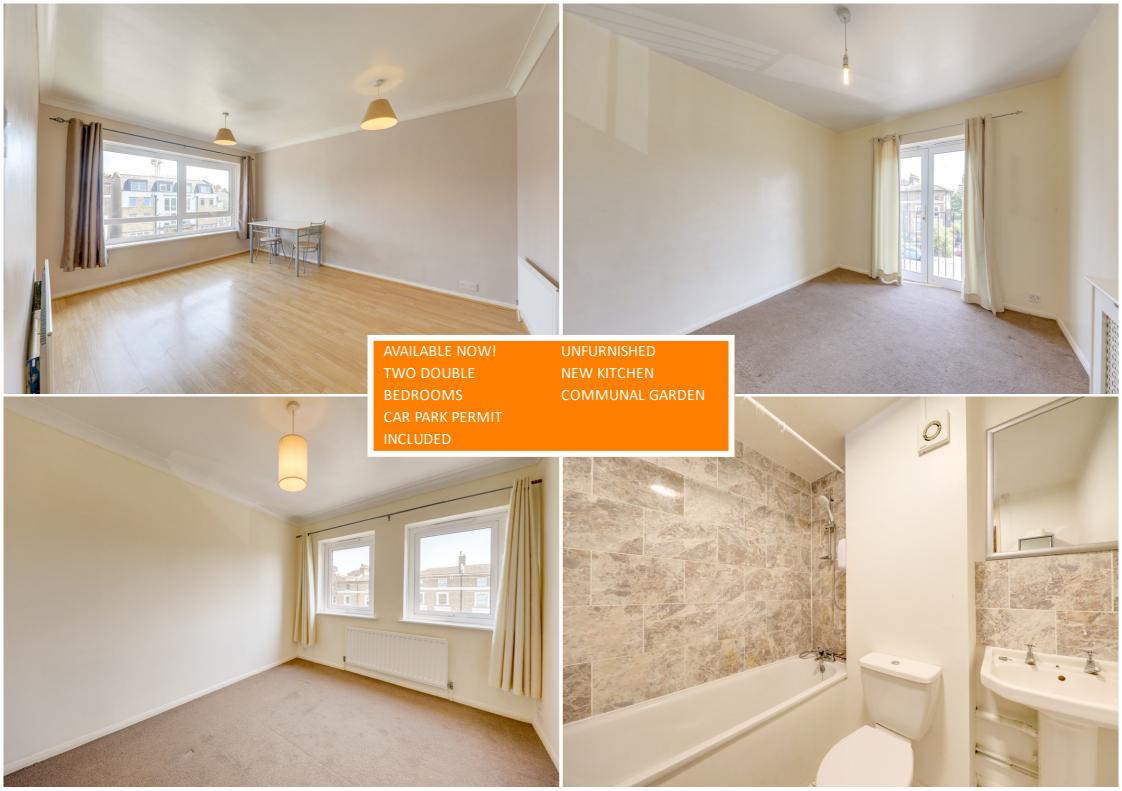

Internally, the flat comprises; a hallway with a storage cupboard, two double bedrooms, a spacious and bright reception room, a kitchen and a 3 white-piece bathroom.

The flat also benefits from a residents' parking permit as well as a beautifully maintained shared garden.

## Reception Room

4.07m x 3.20m (13' 4" x 10' 6") Pendant lights, double glazed window,

radiators, dining tables with two chairs, wood radiator, fitted carpet. effect flooring.

## **Bedroom**

3.80m x 2.90m (12' 6" x 9' 6") Pendant light, double-glazed windows, radiator, wardrobes, fitted carpet.

#### **Bedroom**

3.10m x 2.70m (10' 2" x 8' 10")

Pendant light, patio doors to Juliette balcony,

## **Bathroom**

2.40m x 1.80m (7' 10" x 5' 11")

Pendant light, tiled walls, panel enclosed bath with shower over-head, low level WC, fixed wash basin, linoleum flooring.