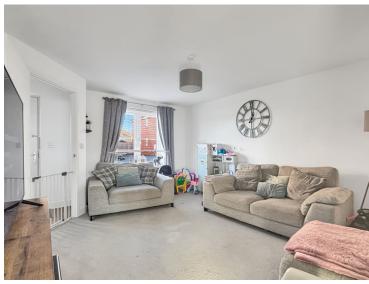

# Lounge

 $13'11" \times 8'10"$  (4.24m x 2.69m) Double glazed window to front, radiator.