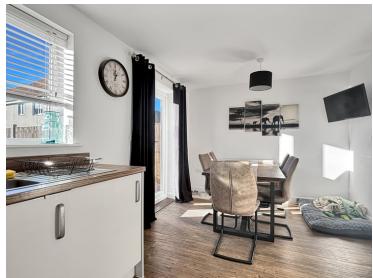

# Kitchen/Diner

15' 6" x 9' 6" (4.72m x 2.90m) Double glazed window to rear, French doors opening onto the rear garden, open plan kitchen / dinner. The kitchen includes a range of wall and base units, stainless steel one and half bowl sink, gas hob, over, fridge/freezer, dishwasher and washing machine.