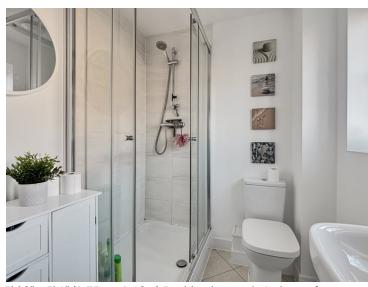

# **En Suite**

 $5'09" \times 5'6" (1.75m \times 1.68m)$  Double obscured window to front, radiator, tiled floor, low level WC, shower encloser.

# **Family Bathroom**

Tiled floor, ceiling fan, wash hand basin, low level WC, paneled bath with over head shower, celling mounted fan, part tiled walls.