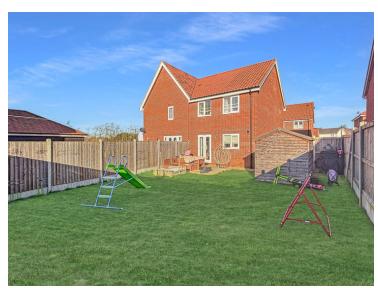

# Rear Garden

A generous rear garden with patio area, remainder laid to lawn, garden shed, retained by fencing, access to driveway.

# **Off Road Parking**

Off road parking via the driveway for two vehicles, footpath leading to the property entrance.