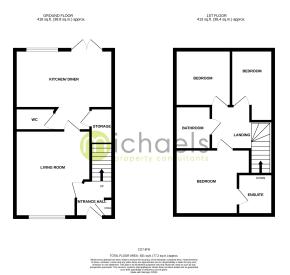

$5'09" \times 5'6" (1.75m \times 1.68m)$  Double obscured window to front, radiator, tiled floor, low level WC, shower encloser.

# Property Details.

# **Bedroom**



 $11'0" \times 6'9"$  (3.35m x 2.06m) Double glazed window to rear, radiator.

# **Bedroom**



11' 11" x 6' 08" (3.63m x 2.03m) Double glazed window to rear, radiator.

# **Family Bathroom**



Tiled floor, ceiling fan, wash hand basin, low level WC, paneled bath with over head shower, celling mounted fan, part tiled walls.

# Outside

# Rear Garden



A generous rear garden with patio area, remainder laid to lawn, garden shed, retained by fencing, access to driveway.

# **Off Road Parking**

Off road parking via the driveway for two vehicles, footpath leading to the property entrance.

# Property Details.

# Floorplans



# Location



We have not carried out a structural survey and the services, appliances and specific fittings have not been tested. All photographs, measurements, floor plans and distances referred to are given as a guide only and should not be relied upon for the purchase of carpets or any other fixtures or fittings. Gardens, roof terraces, balconies and communal gardens as well as tenure and lease details cannot have their accuracy guaranteed for intending purchasers. Lease details, service ground rent (where applicable) are given as a guide only and should be checked and confirmed by your solicitor prior to exchange of contracts.