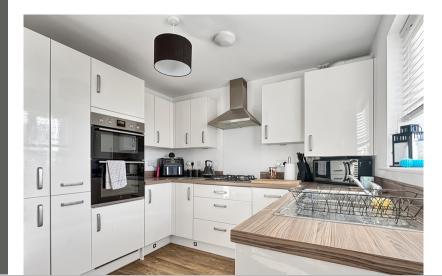

# Kitchen/Diner

15' 6" x 9' 6" (4.72m x 2.90m) Double glazed window to rear, French doors opening onto the rear garden, open plan kitchen / dinner. The kitchen includes a range of wall and base units, stainless steel one and half bowl sink, gas hob, over, fridge/freezer, dishwasher and washing machine.