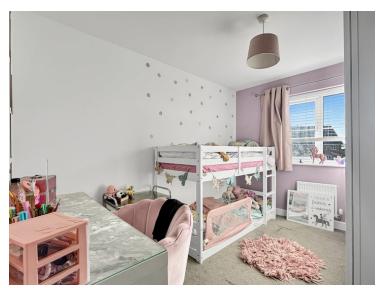

# **Bedroom**

 $11'0" \times 6'9"$  (3.35m x 2.06m) Double glazed window to rear, radiator.

# **Bedroom**

11' 11" x 6' 08" (3.63m x 2.03m) Double glazed window to rear, radiator.