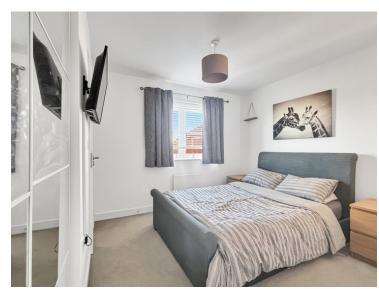

# **Bedroom**

 $12'03" \times 11'01"$  (3.73m x 3.38m) Double glazed window to front, radiator, space for wardrobes.