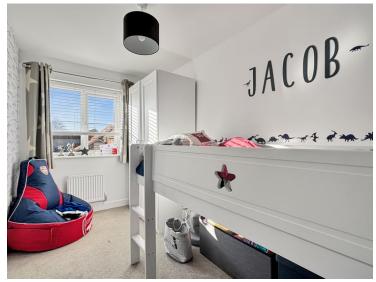

# **Bedroom**

 $11'0" \times 6'9"$  (3.35m x 2.06m) Double glazed window to rear, radiator.

# **Bedroom**

11' 11" x 6' 08" (3.63m x 2.03m) Double glazed window to rear, radiator.