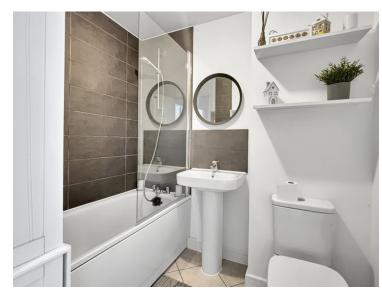

# **Family Bathroom**

Tiled floor, ceiling fan, wash hand basin, low level WC, paneled bath with over head shower, celling mounted fan, part tiled walls.

# **En Suite**

 $5'09" \times 5'6" (1.75m \times 1.68m)$  Double obscured window to front, radiator, tiled floor, low level WC, shower encloser.