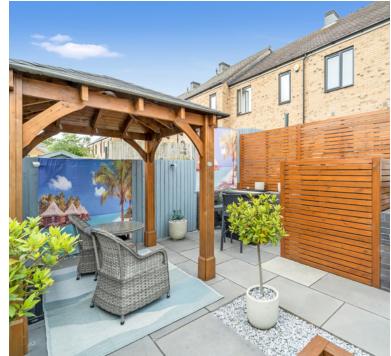

## Rear Garden

Fully enclosed rear garden laid to patio, on two levels this garden has been beautifully done with dining areas, outside tap and gate to rear