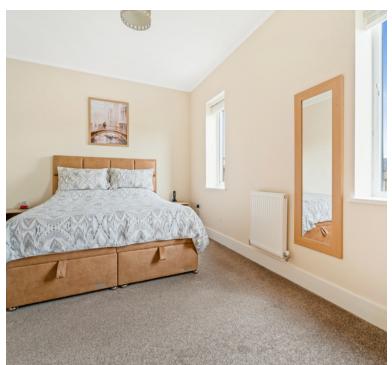

## **Bedroom One**

 $10'\ 0"\ x\ 15'\ 7"\ (3.05m\ x\ 4.75m)$  UPVC double glazed windows to rear aspect, radiator and built in wardrobes.

## **Bedroom Two**

 $8' \ 0" \ x \ 15' \ 8" \ (2.44 \ m \ x \ 4.78 \ m)$  UPVC double glazed windows to front aspect, radiator and built in wardrobes.