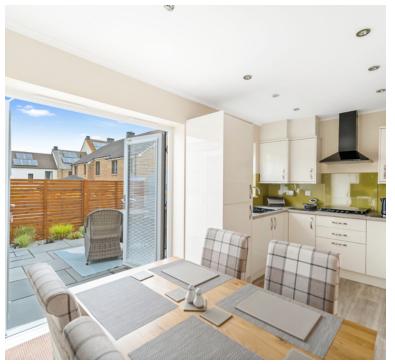

## Kitchen/Diner

8' 0" x 15' 9" (2.44m x 4.80m) UPVC double glazed french doors opening to rear garden, UPVC double glazed window to rear aspect, range of wall to base units inset sink and drainer with mixer taps over, integrated hob, integrated eye level oven and microwave, integrated fridge/freezer, integrated washing machine.