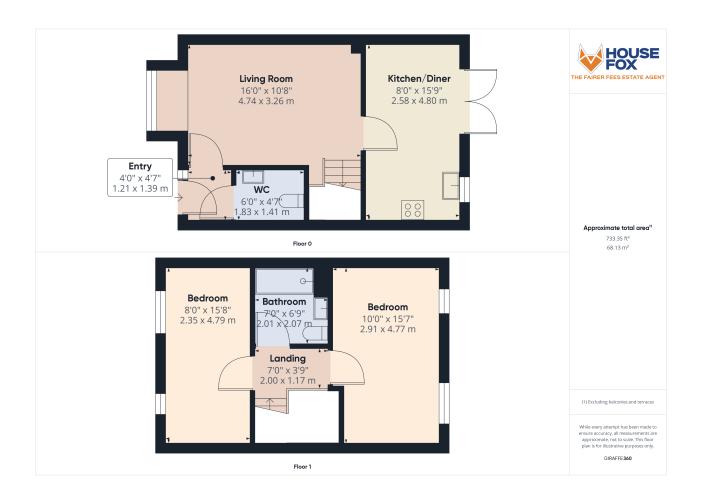

### **Entrance Hall**

Doors to cloakroom and living room, radiator.

#### **Downstairs Cloakroom**

Low level WC, vanity wash hand basin, radiator.

# Living Room

16' 0" x 10' 8" (4.88m x 3.25m) UPVC double glazed bay window to front aspect, radiator, under stair storage cupboard, stairs rising to first floor landing.

## Kitchen/Diner

8' 0" x 15' 9" (2.44m x 4.80m) UPVC double glazed french doors opening to rear garden, UPVC double glazed window to rear aspect, range of wall to base units inset sink and drainer with mixer taps over, integrated hob, integrated eye level oven and microwave, integrated fridge/freezer, integrated washing machine.

## **Bedroom One**

 $10'\ 0"\ x\ 15'\ 7"\ (3.05m\ x\ 4.75m)$  UPVC double glazed windows to rear aspect, radiator and built in wardrobes.

## **Bedroom Two**

 $8' \ 0" \ x \ 15' \ 8" \ (2.44 \ m \ x \ 4.78 \ m)$  UPVC double glazed windows to front aspect, radiator and built in wardrobes.