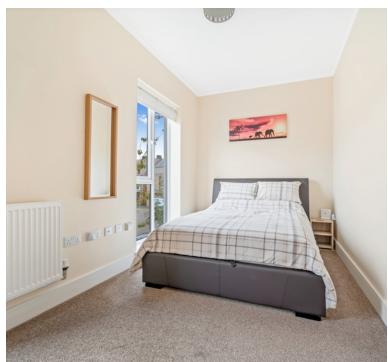

## **Bedroom One**

 $10'\ 0"\ x\ 15'\ 7"\ (3.05m\ x\ 4.75m)$  UPVC double glazed windows to rear aspect, radiator and built in wardrobes.

## **Bedroom Two**

 $8' \ 0" \ x \ 15' \ 8" \ (2.44 \ m \ x \ 4.78 \ m)$  UPVC double glazed windows to front aspect, radiator and built in wardrobes.