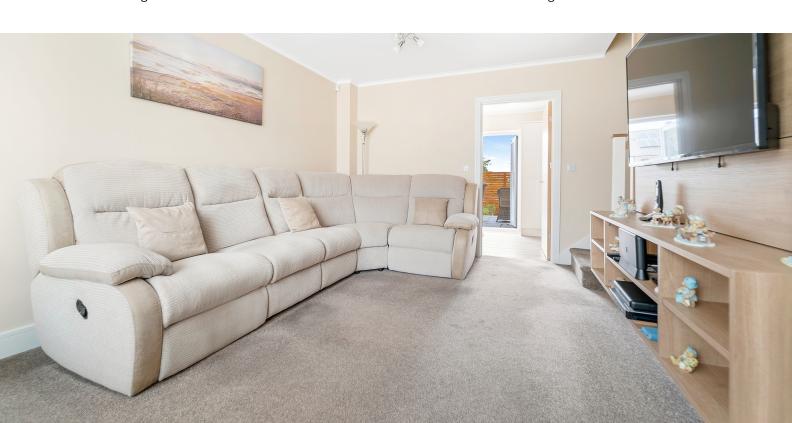

# Living Room

16' 0" x 10' 8" (4.88m x 3.25m) UPVC double glazed bay window to front aspect, radiator, under stair storage cupboard, stairs rising to first floor landing.