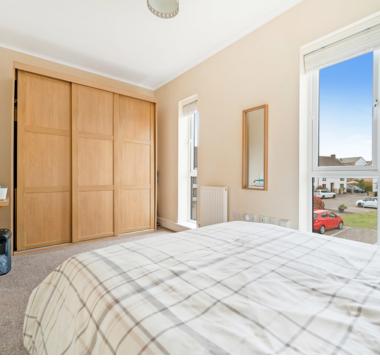

## **Bedroom One**

 $10'\ 0"\ x\ 15'\ 7"\ (3.05m\ x\ 4.75m)$  UPVC double glazed windows to rear aspect, radiator and built in wardrobes.

## **Bedroom Two**

 $8' \ 0" \ x \ 15' \ 8" \ (2.44 \ m \ x \ 4.78 \ m)$  UPVC double glazed windows to front aspect, radiator and built in wardrobes.