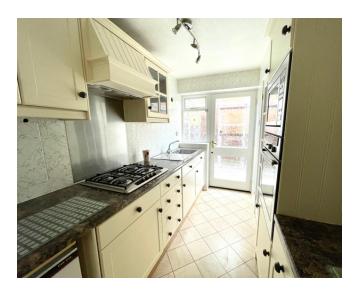

## FEATURES

- L SHAPED ENTERTAINING ROOM WITH DINING AREA
- KITCHEN
- TWO DOUBLE BEDROOMS

- SHOWER ROOM WITH SEPARATE W.C.
- GAS HEATING SYSTEM, MAJORITY DOUBLE GLAZING
- SINGLE GARAGE, PARKING FRONT AND REAR, GARDENS