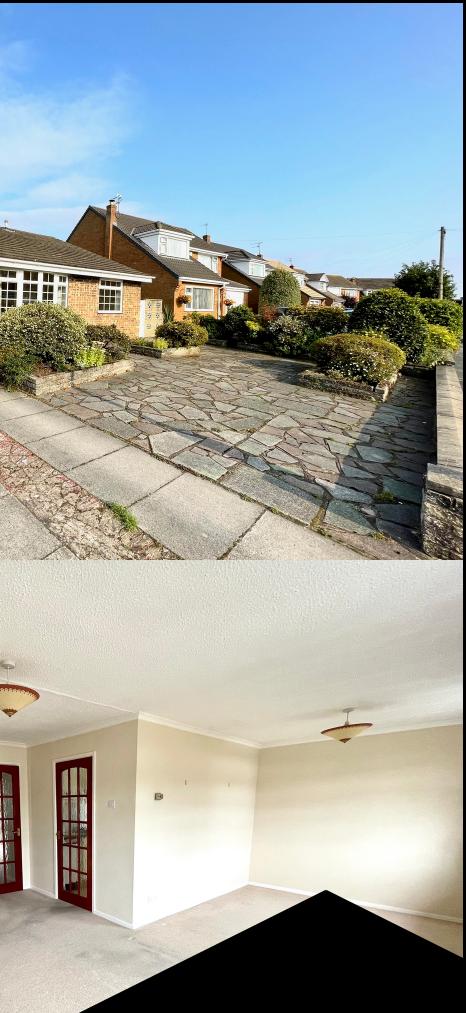

## FEATURES

- L SHAPED ENTERTAINING ROOM WITH DINING AREA
- KITCHEN
- TWO DOUBLE BEDROOMS

- SHOWER ROOM WITH SEPARATE W.C.
- GAS HEATING SYSTEM, MAJORITY DOUBLE GLAZING
- SINGLE GARAGE, PARKING FRONT AND REAR, GARDENS