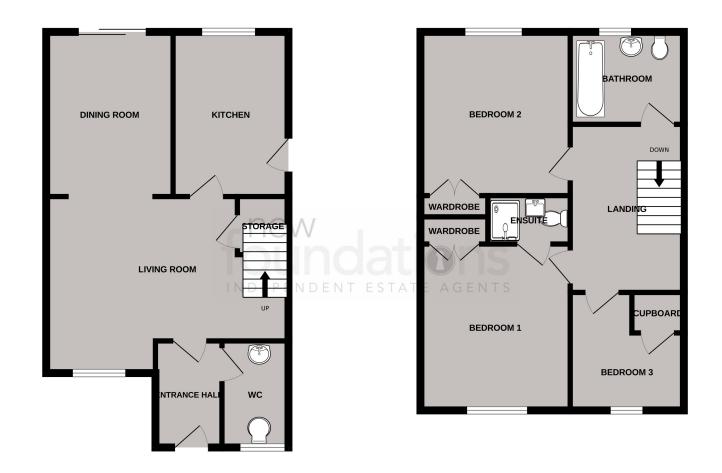

# Garage

17' 5" x 8' 6" (5.31m x 2.59m) Accessed via electrically operated up and over door with power and light, roof storage space, personal door leading to the rear garden.

GROUND FLOOR 1ST FLOOR

Whilst every attempt has been made to ensure the accuracy of the floorplan contained here, measurements of doors, windows, rooms and any other items are approximate and no responsibility is taken for any error, omission or mis-statement. This plan is for illustrative purposes only and should be used as such by any prospective purchaser. The services, systems and appliances shown have not been tested and no guarantee as to their operability or efficiency and be given.

Made with Metropix ©2025