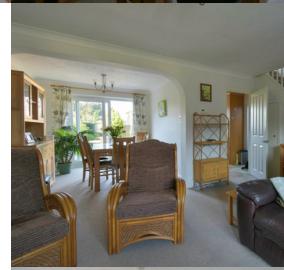

## Living Room

14' 10" x 14' 2" (4.52m x 4.32m) With feature fireplace, radiator, under stairs storage cupboard, TV aerial point, double glazed window with outlook to front, archway to Dining Room.

# Dining Room

9' 8'' x 9' 2'' (2.95m x 2.79m) With radiator, double glazed sliding patio doors leading onto rear garden.