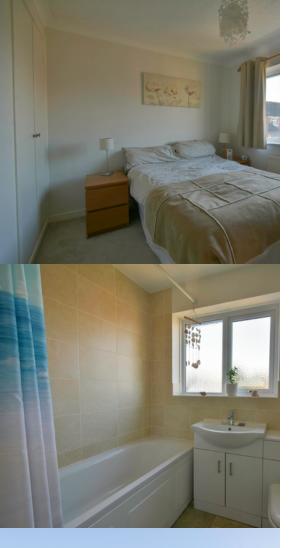

# Bedroom 1

\_ . . . L l \_ \_ l . . L \_ £.. \_ . . . L

11' 7" x 9' 10'' (3.53m x 3.00m) With built-in double wardrobe, radiator, double glazed window with

#### Bathroom

Having been recently re-fitted with white suite comprising; panelled bath with independent shower over, wash hand basin with mixer tap and storage cupboard below, concealed cistern low level WC, chrome ladder radiator, part tiling to walls, frosted glass double glazed window.