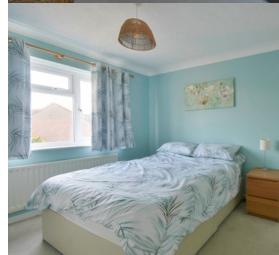

# Bedroom 1

\_ . . . L l \_ \_ l . . L \_ £.. \_ . . . L

11' 7" x 9' 10'' (3.53m x 3.00m) With built-in double wardrobe, radiator, double glazed window with

### Bedroom 2

10' 6" x 9' 1" (3.20m x 2.77m) With built-in double wardrobe, radiator, double glazed window overlooking the rear garden.

### Bedroom 3

7' 8'' x 7' 7'' (2.34m x 2.31m) With radiator, airing cupboard, double glazed window with outlook to front.