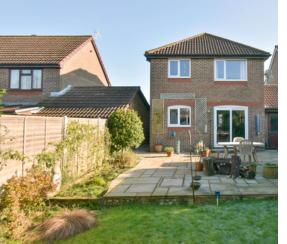

### Outside

A westerly facing rear garden with a large area of patio leading onto a smaller area of lawned garden with flower and shrub borders, outside tap, outside lighting, timber shed, outside power point, access down the side of the property via gate to the front. To the front of the garden there is an area of private front garden, and a private driveway leading up to a single garage.

# Garage

17' 5" x 8' 6" (5.31m x 2.59m) Accessed via electrically operated up and over door with power and light, roof storage space, personal door leading to the rear garden.

GROUND FLOOR 1ST FLOOR

Whilst every attempt has been made to ensure the accuracy of the floorplan contained here, measurements of doors, windows, rooms and any other items are approximate and no responsibility is taken for any error, omission or mis-statement. This plan is for illustrative purposes only and should be used as such by any prospective purchaser. The services, systems and appliances shown have not been tested and no guarantee as to their operability or efficiency and be given.