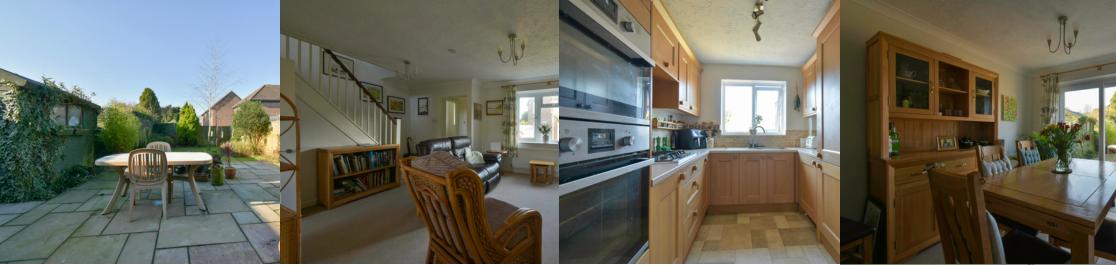

### Outside

A westerly facing rear garden with a large area of patio leading onto a smaller area of lawned garden with flower and shrub borders, outside tap, outside lighting, timber shed, outside power point, access down the side of the property via gate to the front. To the front of the garden there is an area of private front garden, and a private driveway leading up to a single garage.

## Living Room

14' 10" x 14' 2" (4.52m x 4.32m) With feature fireplace, radiator, under stairs storage cupboard, TV aerial point, double glazed window with outlook to front, archway to Dining Room.

### Kitchen

10' 0" x 8' 1" (3.05m x 2.46m) Having been recently completely refitted with a range of units comprising; single drainer stainless steel sink unit with mixer tap and cupboards under, further range of cupboards and drawers with working surfaces over, range of matching wall mounted cupboards, built in electric oven and microwave with cupboards above and below, four ring gas hob, built-in and concealed fridge freezer and washing machine, radiator, double glazed window overlooking rear garden.

# Dining Room

9' 8'' x 9' 2'' (2.95m x 2.79m) With radiator, double glazed sliding patio doors leading onto rear garden.