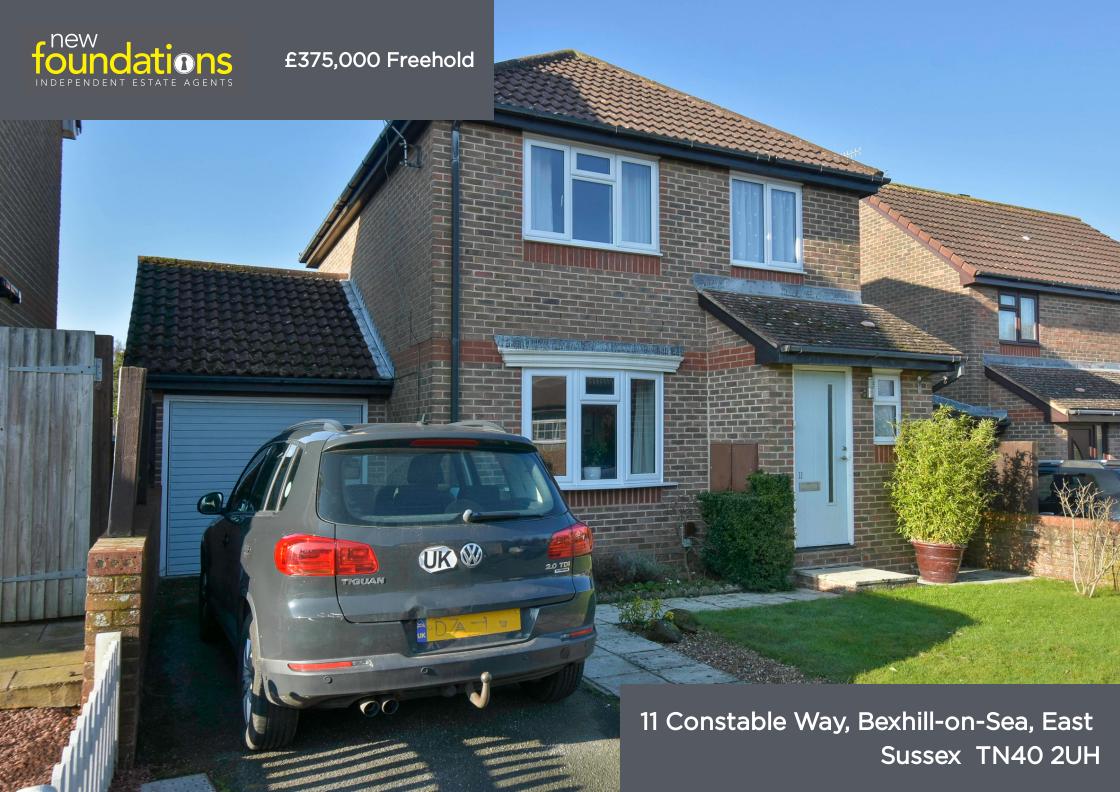

### PROPERTY DESCRIPTION

A modern well presented 3 bedroom detached house situated in this most sought after location close to Bexhill Old Town. Features of the property include open plan living/dining room, refitted kitchen with built in appliances, ground floor Wc, ensuite to master bedroom and family bathroom, both refitted, westerly facing garden, garage and driveway. TO BE SOLD WITH VACANT POSSESSION. EPC- D

### **FEATURES**

- A modern 3 bedroom detached house
- Refurbished recently and now having refitted kitchen and bathrooms
- Open plan Living room/dining room

- Ensuite to master bedroom
- Close to Bexhill Old Town
- Westerly facing garden
- Garage and private driveway

### Outside

A westerly facing rear garden with a large area of patio leading onto a smaller area of lawned garden with flower and shrub borders, outside tap, outside lighting, timber shed, outside power point, access down the side of the property via gate to the front. To the front of the garden there is an area of private front garden, and a private driveway leading up to a single garage.