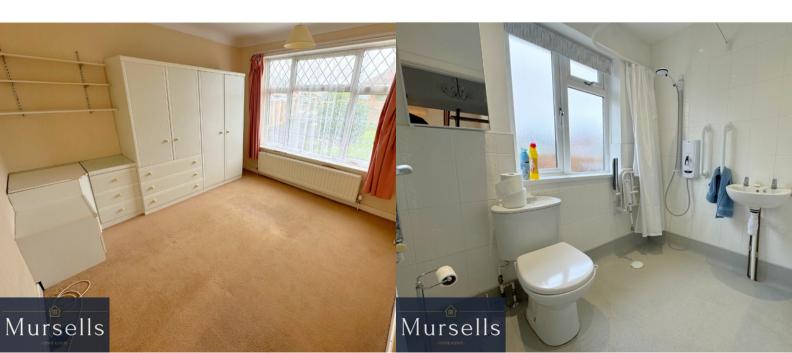

#### Key Features:

• Spacious Layout: The bungalow features two generous double bedrooms on the ground floor, alongside a convenient wet room.

- Generous Living Space: The large kitchen, while in dated condition, offers ample space for culinary creativity. The inviting lounge boasts a gas fire and a sliding door that opens onto the south-facing rear garden, perfect for enjoying sunny afternoons.
- Additional Bedrooms: Upstairs, you will find two well-proportioned bedrooms, complete with eaves storage, providing valuable additional space.
- Detached Garage: The property includes a detached garage equipped with lighting and power sockets, ideal for storage or as a workshop.
- Lovely Garden: The mature rear garden is filled with a variety of shrubs and a well-maintained lawn, creating a peaceful outdoor space for relaxation and entertaining. A gate could easily be installed to give access onto the delightful Cobbs Lane.
- Off-Road Parking: The front of the property offers ample off-road parking on the driveway, alongside a well-kept front garden. A wooden gate provides access to the entrance of the front driveway.