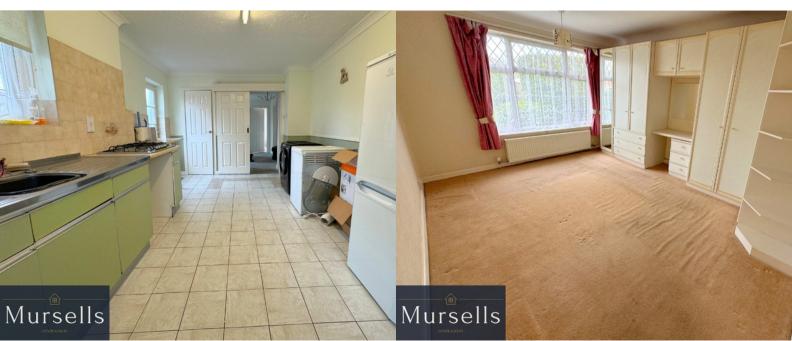

#### Key Features:

• Spacious Layout: The bungalow features two generous double bedrooms on the ground floor, alongside a convenient wet room.

- Generous Living Space: The large kitchen, while in dated condition, offers ample space for culinary creativity. The inviting lounge boasts a gas fire and a sliding door that opens onto the south-facing rear garden, perfect for enjoying sunny afternoons.
- Additional Bedrooms: Upstairs, you will find two well-proportioned bedrooms, complete with eaves storage, providing valuable additional space.
- Detached Garage: The property includes a detached garage equipped with lighting and power sockets, ideal for storage or as a workshop.
- Lovely Garden: The mature rear garden is filled with a variety of shrubs and a well-maintained lawn, creating a peaceful outdoor space for relaxation and entertaining. A gate could easily be installed to give access onto the delightful Cobbs Lane.
- Off-Road Parking: The front of the property offers ample off-road parking on the driveway, alongside a well-kept front garden. A wooden gate provides access to the entrance of the front driveway.