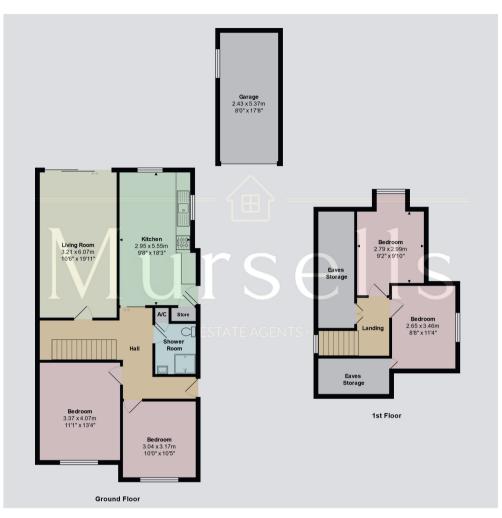

## FLOORPLAN & EPC

Mursells

Total Area: 104.5  $m^2 \hdots$  1125 ft² (excluding eaves storage, garage) All measurements are approximate and for display purposes only

Mursells Estate Agents 8a, High Street, Lychett Matravers, BH16 6BQ 01202 018811 info@mursells.co.uk