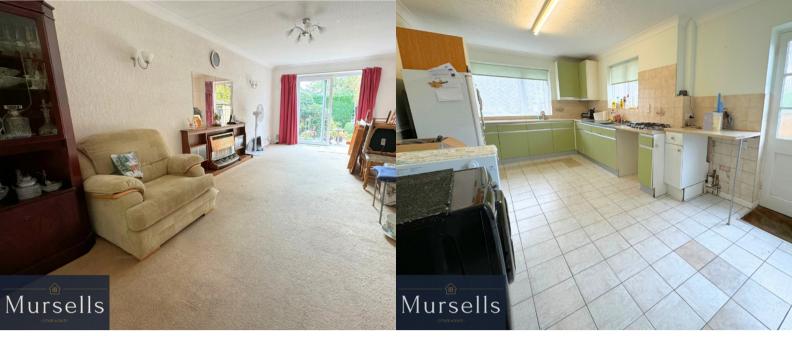

#### Key Features:

• Spacious Layout: The bungalow features two generous double bedrooms on the ground floor, alongside a convenient wet room.

- Generous Living Space: The large kitchen, while in dated condition, offers ample space for culinary creativity. The inviting lounge boasts a gas fire and a sliding door that opens onto the south-facing rear garden, perfect for enjoying sunny afternoons.
- Additional Bedrooms: Upstairs, you will find two well-proportioned bedrooms, complete with eaves storage, providing valuable additional space.
- Detached Garage: The property includes a detached garage equipped with lighting and power sockets, ideal for storage or as a workshop.
- Lovely Garden: The mature rear garden is filled with a variety of shrubs and a well-maintained lawn, creating a peaceful outdoor space for relaxation and entertaining. A gate could easily be installed to give access onto the delightful Cobbs Lane.
- Off-Road Parking: The front of the property offers ample off-road parking on the driveway, alongside a well-kept front garden. A wooden gate provides access to the entrance of the front driveway.