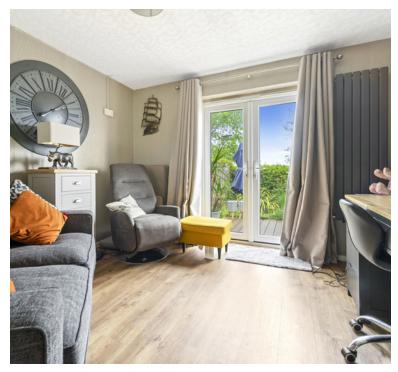

# **LOUNGE**

11' 10" x 15' 10" (3.61m x 4.83m) The perfect snug, centred around the log burner, close the curtains, turn the lights off and relax. Alternatively, open the curtains on the bay window and enjoy a bright, airy and welcoming living space.

# **BEDROOM 2**

11' 4" x 10' 11" (3.45m x 3.33m) Dual use room thanks to the aspect over the garden and the French doors that open on to it. Current used as a 2nd reception room.