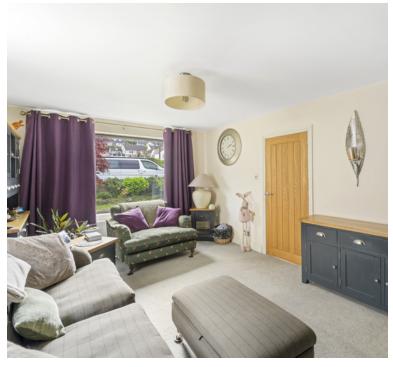

# **LOUNGE**

11' 10" x 15' 10" (3.61m x 4.83m) The perfect snug, centred around the log burner, close the curtains, turn the lights off and relax. Alternatively, open the curtains on the bay window and enjoy a bright, airy and welcoming living space.