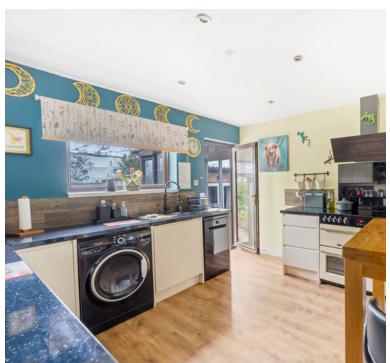

# KITCHEN/BREAKFAST ROOM

11' 8" x 11' 1" (3.56m x 3.38m) Over looking the garden with access into this bright and airy kitchen is large enough to entertain whist being easy to maintain. Furnished with a modern kitchen providing all the expected facilities and services for washing machine, dishwasher and Fridge/Freezer.