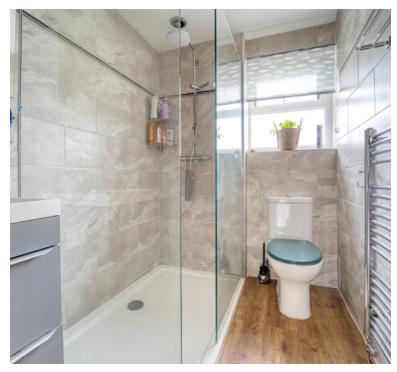

# SHOWER ROOM

5' 6" x 7' 2" (1.68m x 2.18m) Refitted modern walk in shower, WC, Wash hand basin. Tiled to a stylish modern taste, let the photos do their job!