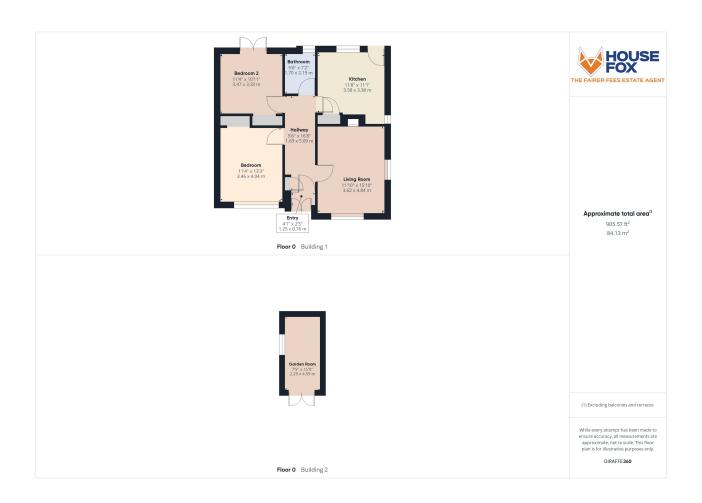

chen is large enough to entertain whist being easy to maintain. Furnished with a modern kitchen providing all the expected facilities and services for washing machine, dishwasher and Fridge/Freezer.

# **GARDEN**

Low maintenance, private and enclosed to all sides with well stocked borders, pond, access to side and perfect for afternoon sun. The Garden Room/Hobby room is a huge plus and makes this a perfect escape.

# **OUTSIDE**

Drive to front offers off road parking and leads via gates to converted garage in the rear.

# **GARDEN ROOM**

7' 10" x 15' 0" (2.39m x 4.57m) Wonderful addition, insulated, double glazed french doors to front, log burner and clad internally for both comfort and practicality. Work from home, pets room, your room, your choice!













# **FLOORPLAN & EPC**