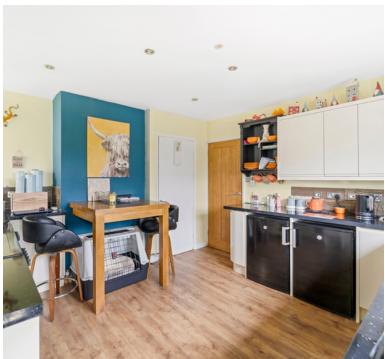

# KITCHEN/BREAKFAST ROOM

11' 8" x 11' 1" (3.56m x 3.38m) Over looking the garden with access into this bright and airy kitchen is large enough to entertain whist being easy to maintain. Furnished with a modern kitchen providing all the expected facilities and services for washing machine, dishwasher and Fridge/Freezer.