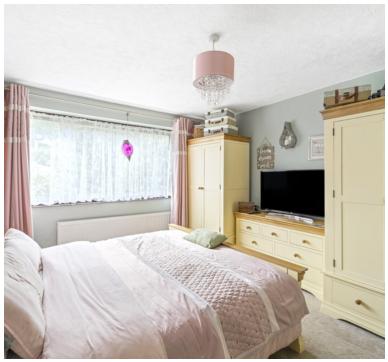

# **BEDROOM 1**

11' 4" x 13' 10" (3.45m x 4.22m) Over looking the front this large master bedroom is not over looked thanks to the raised frontage and is separated from the living areas by the hallway. Allowing someone to watch the film they want whilst the other reads their Kindle!