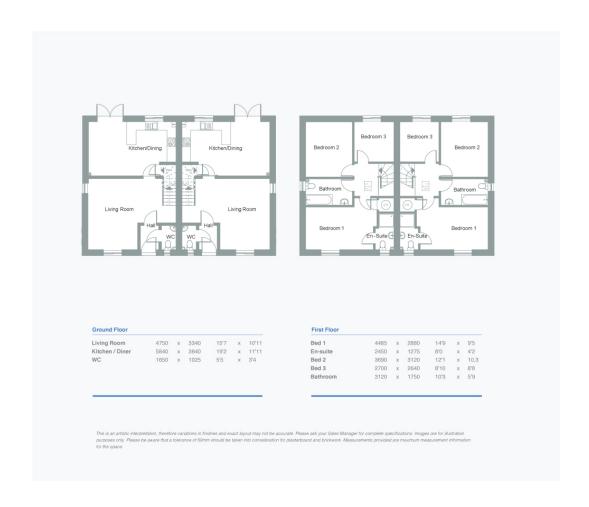

s. It also benefits from a 10 YEAR NHBC WARRANTY and 2 YEAR MANUFACTURERS GUARANTEE on all appliances.

## **FEATURES**

- 2 car parking spaces. Enclosed rear gardens
- 10 year NHBC Warranty.
- Choice of kitchens and porcelenosa tiles dependent on build stage
- Help to buy support

- Quality appliances and superb specification
- Beautiful open plan kitchen/dining area
- Fully integrated kitchen with Bosch appliances
- Contemporary white sanitary ware and chrome taps and fittings





Virtue 6/2009

• Seal of Principal

• Seal of Seal of Principal

• Seal of Seal of Principal

• Seal of Seal of Seal

• Sea

| Athenoid | Parloid
| Versil Andrew Versil Andrew Versil Andrew Versil Andrew
| Description of Minimal Andrew Versil Andrew Versi

Section of the property of the

REBC



## FLOORPLAN



EPC