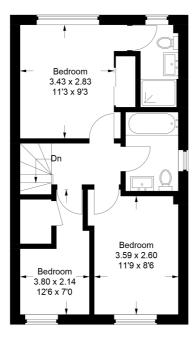

£389,995

Approximate Gross Internal Area Ground Floor = 42.6 sq m / 458 sq ft First Floor = 42.2 sq m / 454 sq ft Total = 84.8 sq m / 912 sq ft

## **Ground Floor**

## First Floor

This plan is for layout guidance only. Not drawn to scale unless stated. Windows and door openings are approximate. Whilst every care is taken in the preparation of this plan, please check all dimensions, shapes and compass bearings before making any decisions reliant upon them.