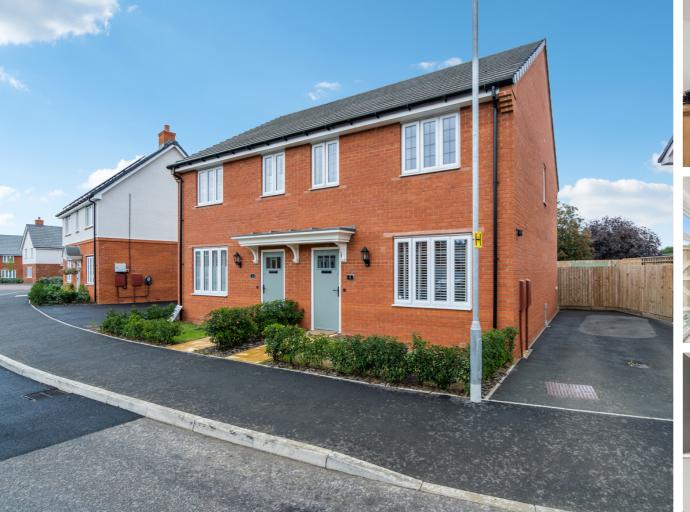

## 4 Blackbird Gardens, Langford, Nr Biggleswade, Bedfordshire, SG18 9RD

This desirable and well presented three bedroom semi detached property built by Bloor Homes has the benefit of many quality upgrades throughout. There is a spacious living room, kitchen/diner with built in appliances and french doors giving access to the rear garden, as well as a downstairs cloakroom and utility area off the kitchen. The master bedroom provides a built in wardrobe and en-suite bathroom, plus there are two further good sized bedrooms and a family bathroom. Outside there is a generous fully enclosed and private rear garden with side access to the driveway providing off road parking for two vehicles.

© CJ Property Marketing Ltd Produced for Lane & Bennetts

- DESIRABLE DEVELOPMENT IN VILLAGE LOCATION
- WELL PRESENTED THREE BEDROOM SEMI-DETACHED
- SPACIOUS LIVING ROOM

N

- KITCHEN/DINER WITH FRENCH DOORS
- DOWNSTAIRS CLOAKROOM AND UTILITY AREA
- MASTER BEDROOM WITH ENSUITE BATHROOM
- GENEROUS REAR GARDEN
- DRIVEWAY FOR TWO VEHICLES
- 8 YEARS REMAINING ON NHBC CERTIFICATE