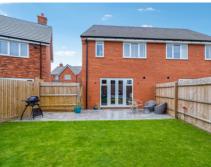

## 4 Blackbird Gardens, Langford, Nr Biggleswade, Bedfordshire, SG18 9RD

This desirable and well presented three bedroom semi detached property built by Bloor Homes has the benefit of many quality upgrades throughout. There is a spacious living room, kitchen/diner with built in appliances and french doors giving access to the rear garden, as well as a downstairs cloakroom and utility area off the kitchen. The master bedroom provides a built in wardrobe and en-suite bathroom, plus there are two further good sized bedrooms and a family bathroom. Outside there is a generous fully enclosed and private rear garden with side access to the driveway providing off road parking for two vehicles.

© CJ Property Marketing Ltd Produced for Lane & Bennetts

- DESIRABLE DEVELOPMENT IN VILLAGE LOCATION
- WELL PRESENTED THREE BEDROOM SEMI-DETACHED
- SPACIOUS LIVING ROOM

N

- KITCHEN/DINER WITH FRENCH DOORS
- DOWNSTAIRS CLOAKROOM AND UTILITY AREA
- MASTER BEDROOM WITH ENSUITE BATHROOM
- GENEROUS REAR GARDEN
- DRIVEWAY FOR TWO VEHICLES
- 8 YEARS REMAINING ON NHBC CERTIFICATE