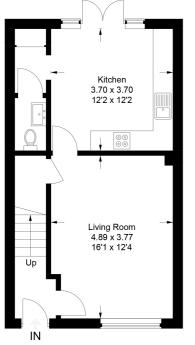

£389,995

Approximate Gross Internal Area Ground Floor = 42.6 sq m / 458 sq ft First Floor = 42.2 sq m / 454 sq ft Total = 84.8 sq m / 912 sq ft

## **Ground Floor**

## First Floor

This plan is for layout guidance only. Not drawn to scale unless stated. Windows and door openings are approximate. Whilst every care is taken in the preparation of this plan, please check all dimensions, shapes and compass bearings before making any decisions reliant upon them.